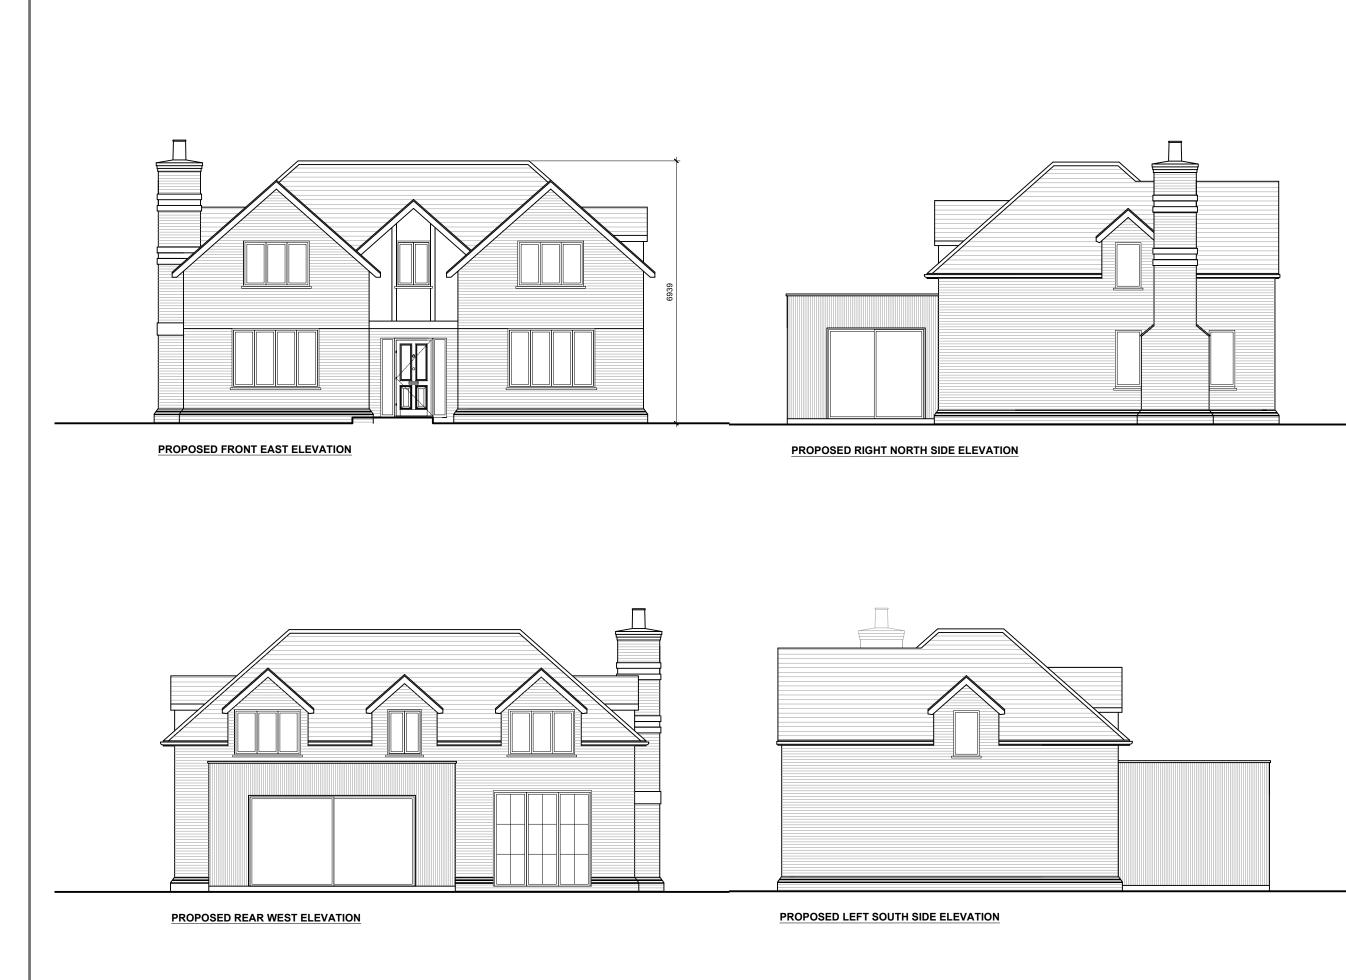

Mr Sonny James

Proie

Drawing title

The Willows, Brasted Hill Road, Westerham, TN16 1NJ

PLOT 3 - Proposed Elevations

| 1:100 @ A3                  |                       |                |
|-----------------------------|-----------------------|----------------|
| Drawn<br>NB                 | $NB^{Checked}$        | Date 23/05/23  |
| <sup>Job No</sup><br>22-006 | Drawing No<br>500-212 | <sup>Rev</sup> |
| Planning                    |                       |                |