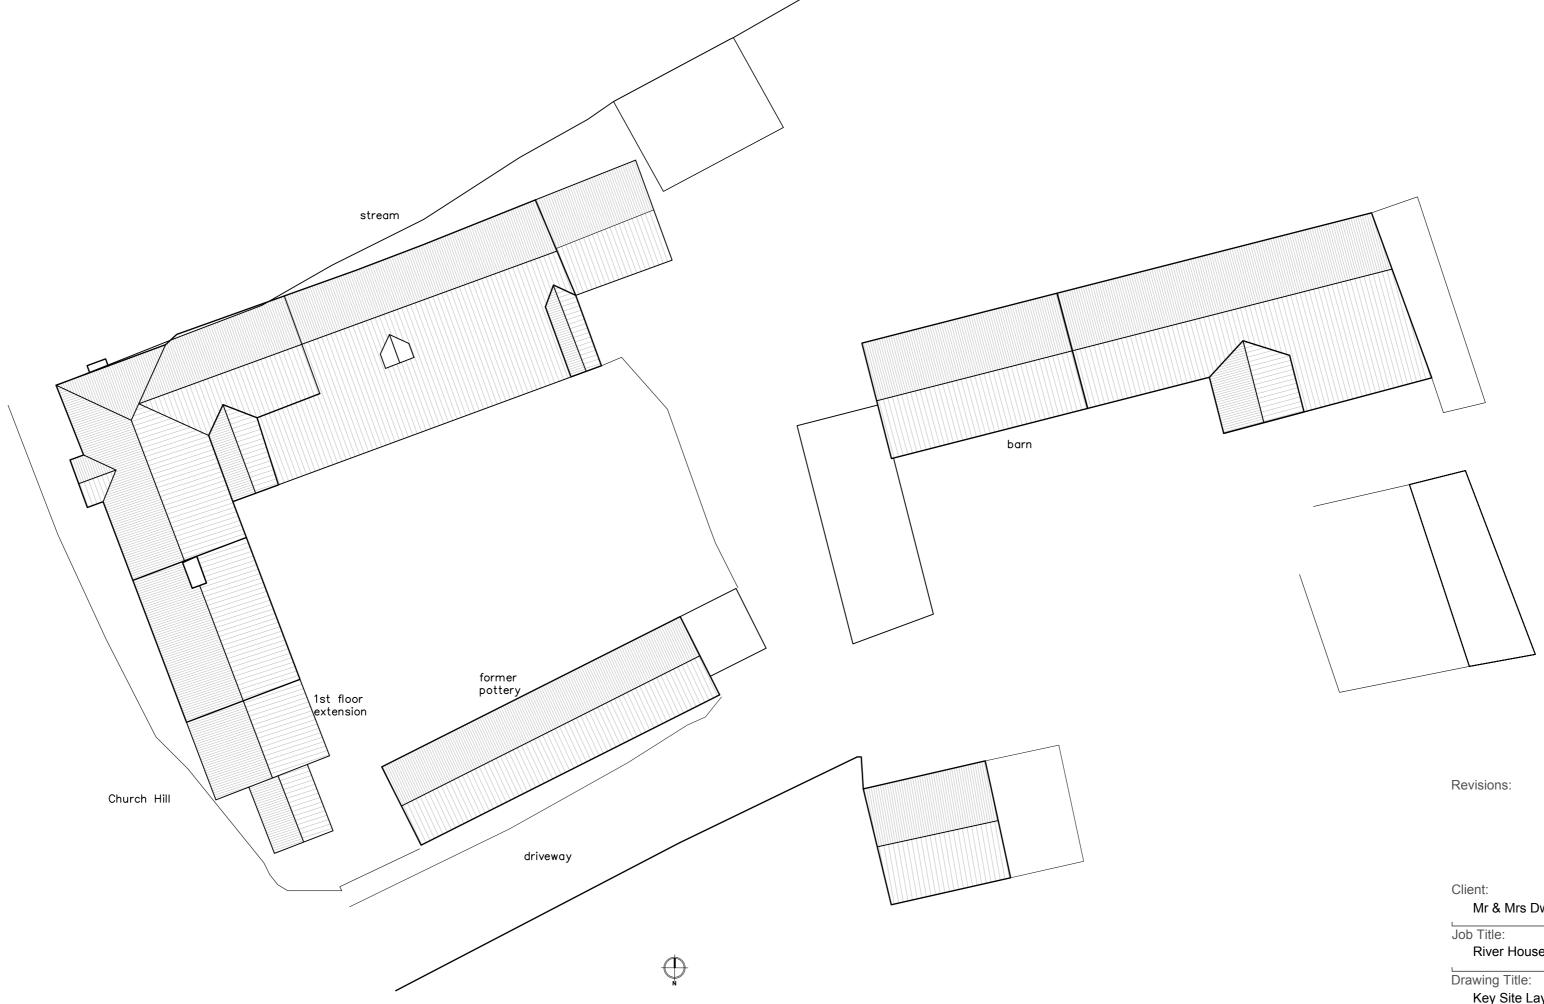

| lob Title:          |                 |                   |
|---------------------|-----------------|-------------------|
| River House, K      | Cersey          |                   |
| Drawing Title:      |                 |                   |
| Key Site Layou      | it (Block Plan) |                   |
|                     |                 |                   |
| Scale:              | Drawn By:       | Date:             |
| cale:<br>1:200 @ A2 | Drawn By:<br>ET | Date:<br>Mar 2018 |
|                     |                 | Mar 2018          |