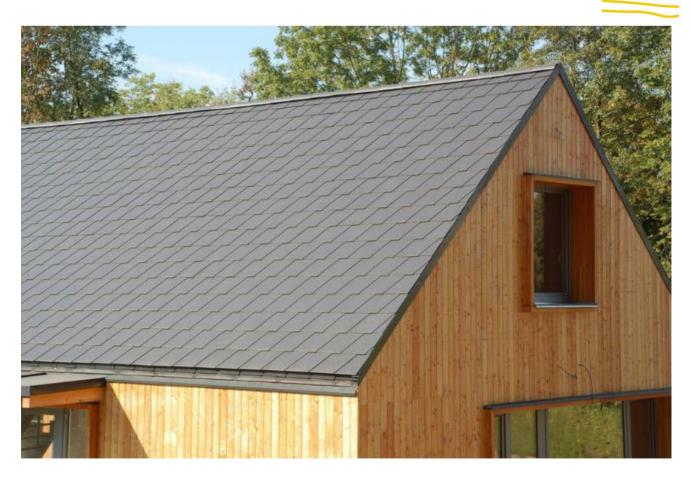

<sup>4</sup> Pelham Court, Pelham Road, Nottingham, NG5 1AP

Residential building, Pulečný, Czech Republic

Proposed roofing material – Swisspearl Jutland Slate – 600mm x 300mm https://www.swisspearl.com/en-uk/products/roof/roof-product-finder/swisspearl-jutlandslates