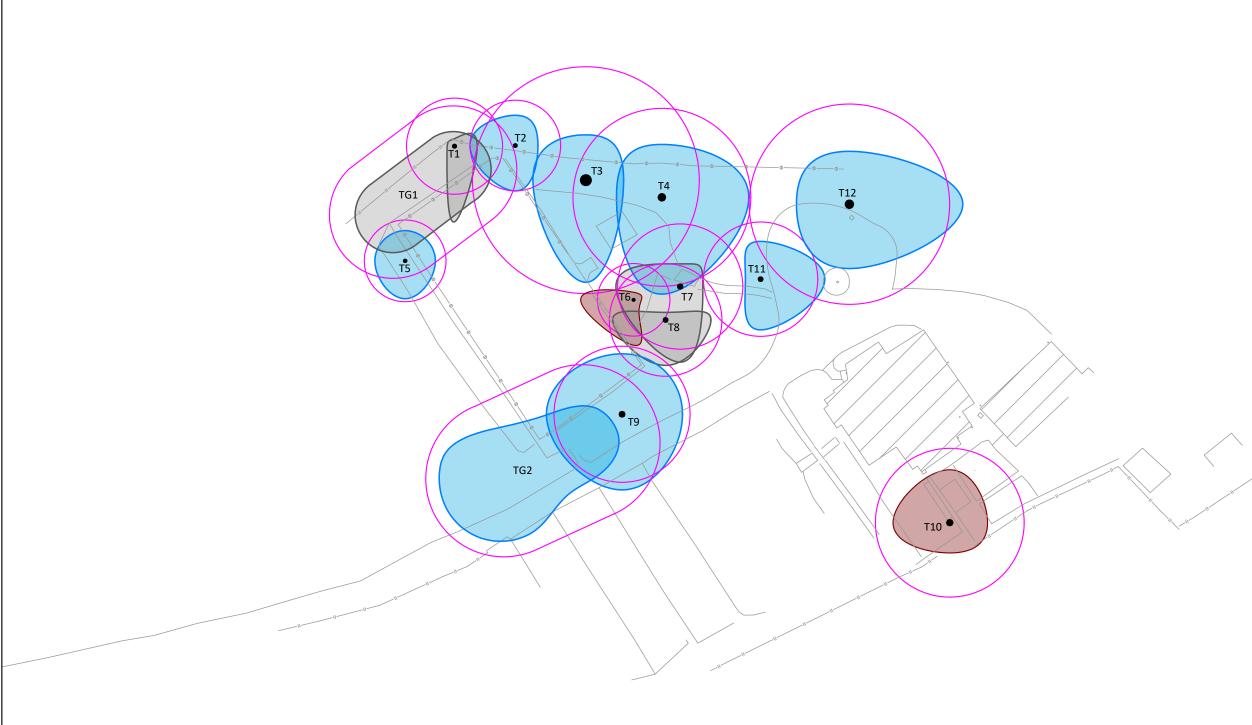

|      | MWA Arboriculture Ltd<br>Banbury Office:<br>Bloxham Mill Business Centre, Barford Road, Bloxham,<br>Banbury, Oxfordshire, OX15 4FF                                                                                                                                                          |
|------|---------------------------------------------------------------------------------------------------------------------------------------------------------------------------------------------------------------------------------------------------------------------------------------------|
|      | Horsley Office:<br>Unit 8 Stephenson House, Horsley Business Centre,<br>Horsley, Newcastle Upon Tyne, NE15 ONY<br>T: 0800 612 9452 E: office@mwaarboriculture.co.uk<br>W: www.mwaarboriculture.co.uk                                                                                        |
|      | Project Ref: DEV220221-913                                                                                                                                                                                                                                                                  |
|      | Tree Location Plan                                                                                                                                                                                                                                                                          |
|      | Drawing Ref: MWA TLP 01                                                                                                                                                                                                                                                                     |
|      | Date: 25/03/2022                                                                                                                                                                                                                                                                            |
|      | Site: 3 Apperley Road, NE43 7PD                                                                                                                                                                                                                                                             |
|      |                                                                                                                                                                                                                                                                                             |
|      | Drawing Base: Topographical survey                                                                                                                                                                                                                                                          |
|      | Notes:<br>The original of this drawing was produced in colour - a                                                                                                                                                                                                                           |
|      | monochrome copy should not be relied upon.                                                                                                                                                                                                                                                  |
|      | Do not scale from this drawing.                                                                                                                                                                                                                                                             |
|      | Tree locations were plotted using onsite features at the time of the survey.                                                                                                                                                                                                                |
|      | the time of the survey.                                                                                                                                                                                                                                                                     |
|      | We are not aware of any statutory protection (TPO or CA) affecting trees on or adjacent to the site at the time of writing.                                                                                                                                                                 |
| -11- |                                                                                                                                                                                                                                                                                             |
|      | 0m 5m 10m 20m<br>Scale 1:500 @ A3                                                                                                                                                                                                                                                           |
|      | MWA Key                                                                                                                                                                                                                                                                                     |
|      | • T4 O O O                                                                                                                                                                                                                                                                                  |
|      | Tree No. & Category Category Category Protection<br>Stem 'B' Tree 'C' Tree 'U' Tree Protection<br>Area                                                                                                                                                                                      |
|      | Tree Categories                                                                                                                                                                                                                                                                             |
|      | Trees have been assigned a category in accordance with Table 1                                                                                                                                                                                                                              |
|      | of BS 5837:2012 'Trees in Relation to Design, Demolition and Construction'. The category is shown by the colour of the canopy edge (and canopy hatch where present).                                                                                                                        |
|      | Categories are shown as below:<br>• Category 'A' - Tree of high quality and value - Green<br>• Category 'B' - Tree of moderate quality and value - Blue<br>• Category 'C' - Tree of low quality and value - Grey<br>• Category 'U' - Tree of significantly reduced potential - Dark<br>Red. |