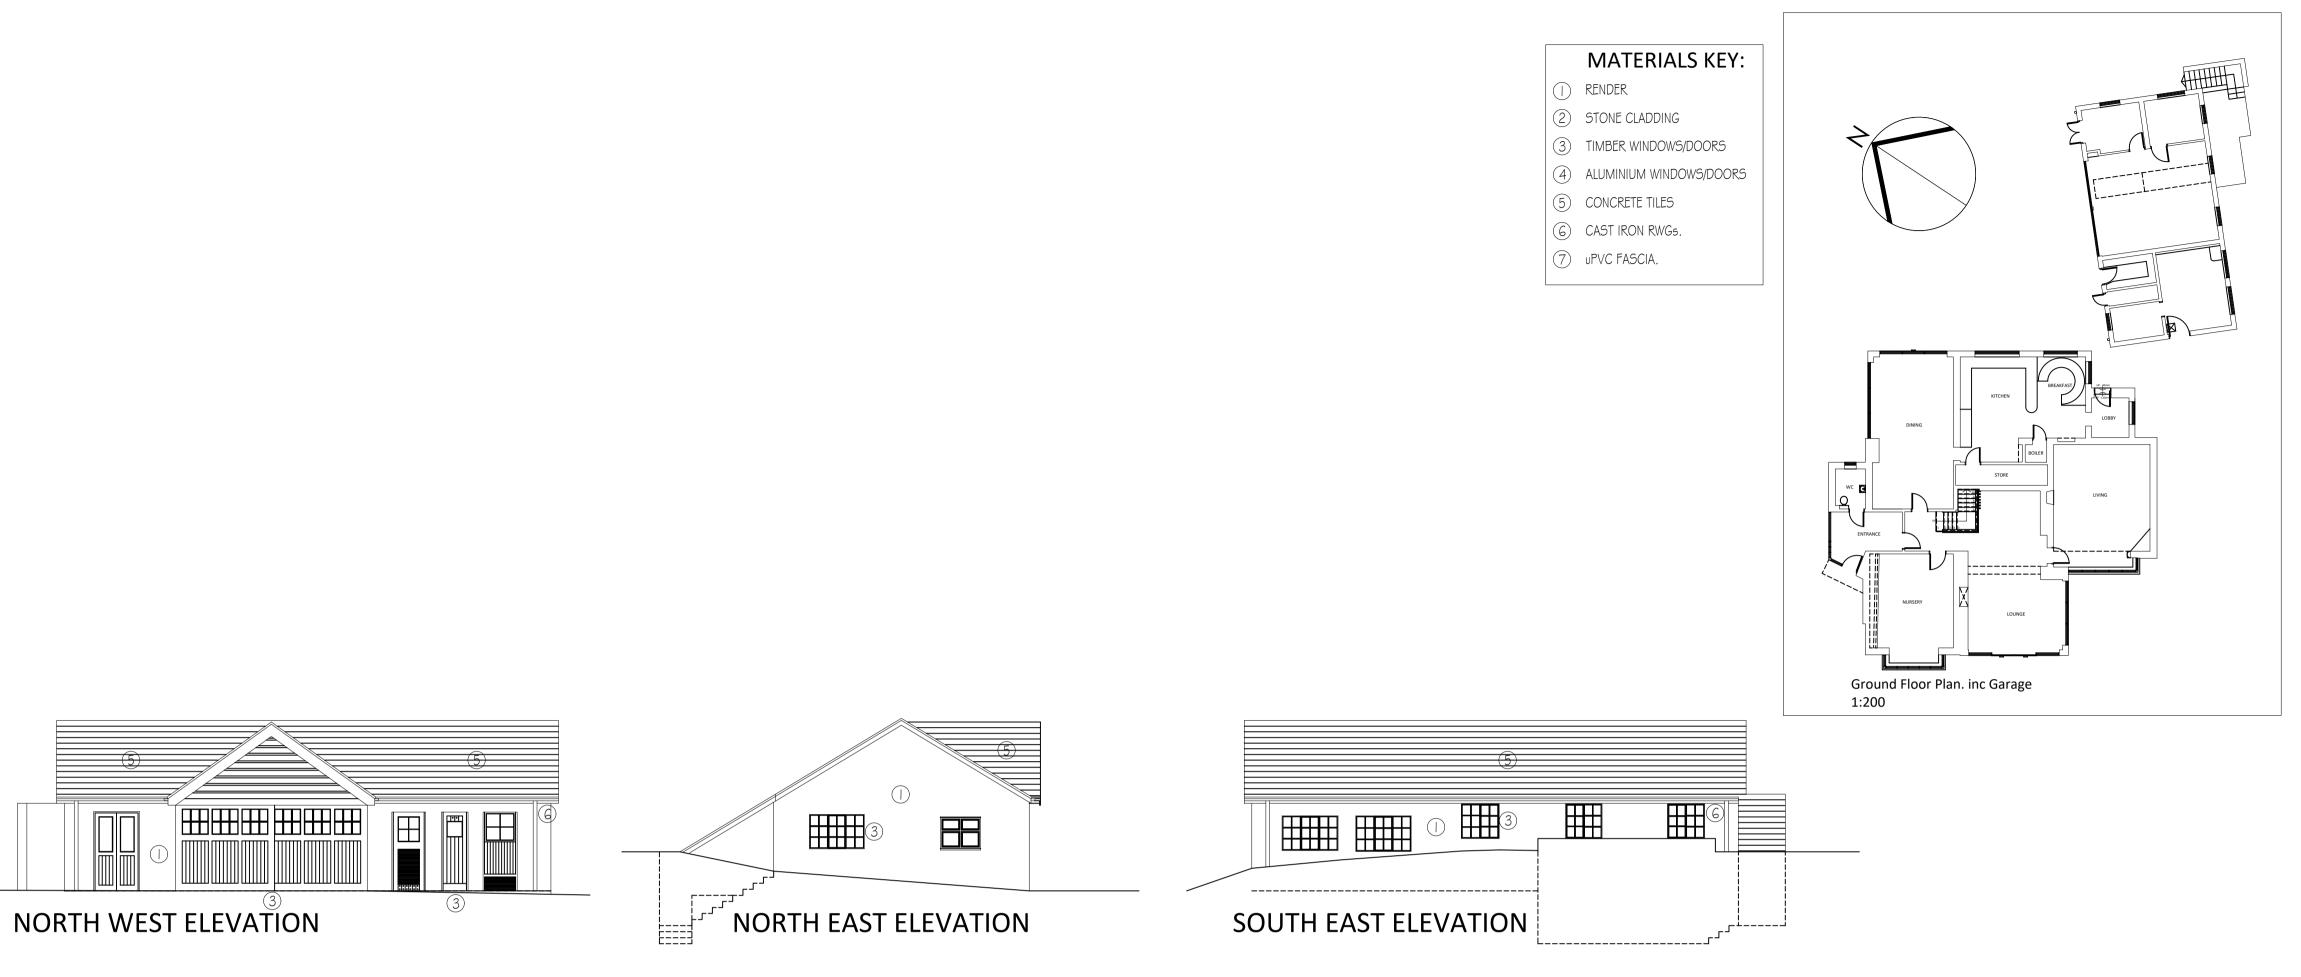

## SOUTH WEST ELEVATION

## GARAGE

| P2                                                                    | 24.05.23 | NORTH ARRO  | W & SCALE BA | R ADDED     | MS     | MAC     |
|-----------------------------------------------------------------------|----------|-------------|--------------|-------------|--------|---------|
| P1                                                                    | 23.05.23 |             |              |             | MS     | СВ      |
| P1                                                                    | Date     | Description |              |             | Drawn  | Checked |
| Revisions:                                                            |          |             |              |             |        |         |
| Purpose of Issue:<br>PLANNING                                         |          |             |              |             |        |         |
| Project:                                                              |          |             |              |             |        |         |
| 3 APPERLEY ROAD,<br>STOCKSFIELD                                       |          |             |              |             |        |         |
| Drawing Title:                                                        |          |             |              |             |        |         |
| EXISTING GARAGE PLAN AND ELEVATIONS                                   |          |             |              |             |        |         |
| Drawing No.                                                           |          |             |              |             |        |         |
| 2022105-003                                                           |          |             |              |             |        |         |
| -                                                                     | ct No.   | Scale:      | Drawn By:    | Checked By: | Status |         |
| 2022                                                                  | 2105     | 1:100       | MS           | MAC         |        | P2      |
|                                                                       |          |             |              |             |        |         |
| DESIGN GROUP                                                          |          |             |              |             |        |         |
| 16 Riverside Studios, Amethyst Road<br>Newcastle Upon Tyne<br>NE4 7YL |          |             |              |             |        |         |