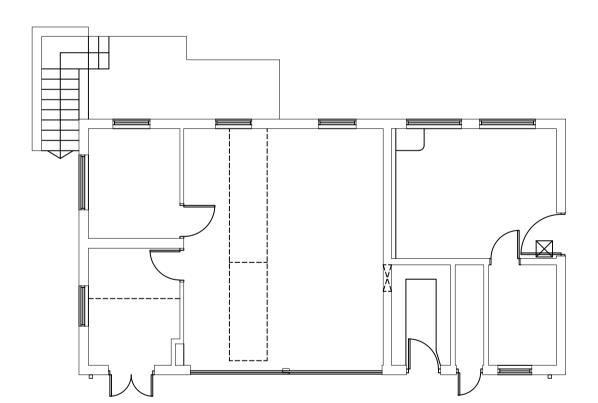

## GARAGE

| P2                                                                    | 24.05.23 | NORTH ARRO  | W & SCALE BA | R ADDED     | MS     | MAC     |
|-----------------------------------------------------------------------|----------|-------------|--------------|-------------|--------|---------|
| P1                                                                    | 23.05.23 |             |              |             | MS     | СВ      |
| P1                                                                    | Date     | Description |              |             | Drawn  | Checked |
| Revisions:                                                            |          |             |              |             |        |         |
| Purpose of Issue:<br>PLANNING                                         |          |             |              |             |        |         |
| Project:                                                              |          |             |              |             |        |         |
| 3 APPERLEY ROAD,<br>STOCKSFIELD                                       |          |             |              |             |        |         |
| Drawing Title:                                                        |          |             |              |             |        |         |
| EXISTING GARAGE PLAN AND ELEVATIONS                                   |          |             |              |             |        |         |
| Drawing No.                                                           |          |             |              |             |        |         |
| 2022105-003                                                           |          |             |              |             |        |         |
| -                                                                     | ct No.   | Scale:      | Drawn By:    | Checked By: | Status |         |
| 2022                                                                  | 2105     | 1:100       | MS           | MAC         |        | P2      |
|                                                                       |          |             |              |             |        |         |
| DESIGN GROUP                                                          |          |             |              |             |        |         |
| 16 Riverside Studios, Amethyst Road<br>Newcastle Upon Tyne<br>NE4 7YL |          |             |              |             |        |         |