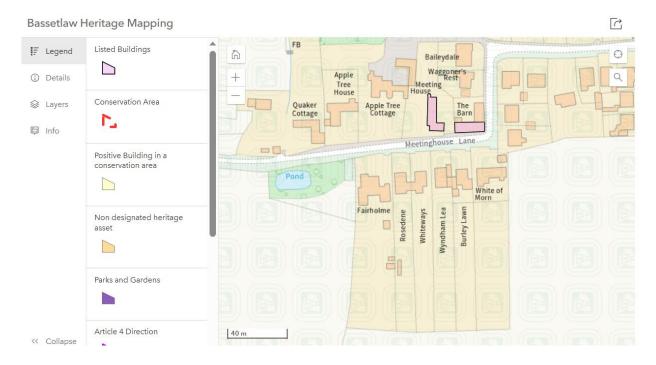

### 1. Name and Address of the Site

Applicant Name: Mr Jeffrey Walters

Land Location: Rosedene, Meetinghouse Lane, South Leverton, Retford DN22 0BS

#### 3. Statement

3.1 The extension at the rear of the property is not visible to listed buildings and therefore will have no impact.

This Heritage Statement has been prepared by John Loom for Taylor Loom Consultants Ltd.