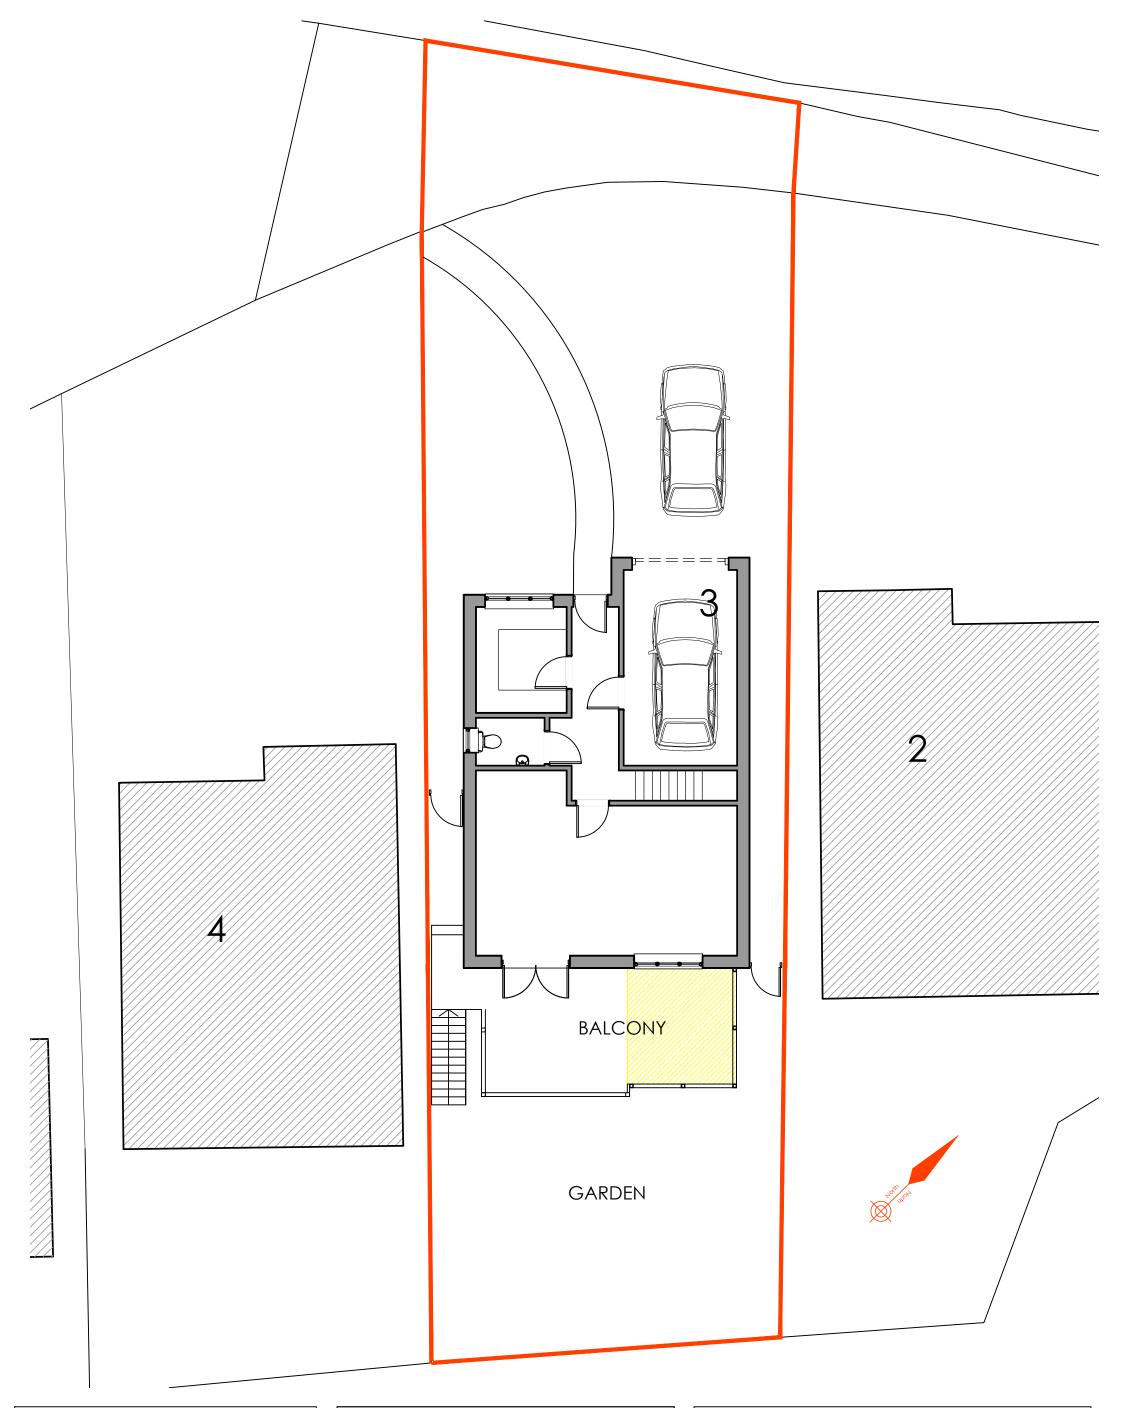

| PROPOSED BALCONY EXTENSION |  |  |  |
|----------------------------|--|--|--|
| 3 VALLEY MEADOW CLOSE      |  |  |  |
| PANTSIDE                   |  |  |  |
| NEWBRIDGE                  |  |  |  |
| NP11 5BU                   |  |  |  |

## SITE PLAN AS PROPOSED

| May 2023   | DRAWN BY:<br><b>P.P.</b> |      |
|------------|--------------------------|------|
| SCALE(S):  | DRAWING NO:              | REV: |
| 1:100 @ A3 | 23-062/P/07              | -    |