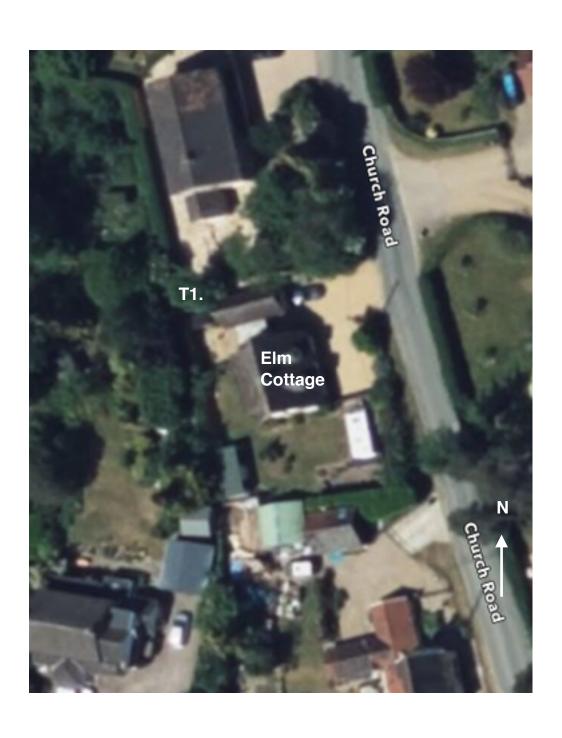

### Site map and location of trees

# **Specification of works**

| Tree no. | Species | Specification of works       | Justification                                                                                                                                                                                                                                                |
|----------|---------|------------------------------|--------------------------------------------------------------------------------------------------------------------------------------------------------------------------------------------------------------------------------------------------------------|
| T1.      | Ash     | Fell to ground and eco-plug. | The tree is situated on the boundary line and is causing damage to the roof of the garage of elm Cottage. The roots are also causing issue with the nearby drainage. The tree is in the rear garden of Elm Cottage and cannot be seen from any public areas. |