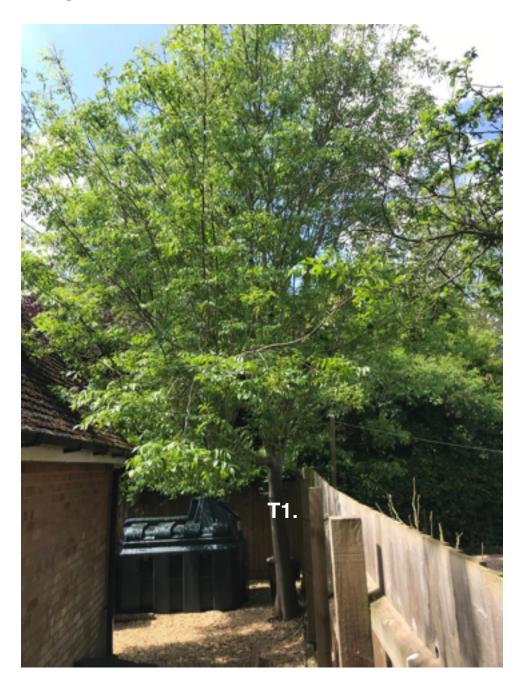

# **Specification of works**

| Tree no. | Species | Specification of works       | Justification                                                                                                                                                                                                                                                |
|----------|---------|------------------------------|--------------------------------------------------------------------------------------------------------------------------------------------------------------------------------------------------------------------------------------------------------------|
| T1.      | Ash     | Fell to ground and eco-plug. | The tree is situated on the boundary line and is causing damage to the roof of the garage of elm Cottage. The roots are also causing issue with the nearby drainage. The tree is in the rear garden of Elm Cottage and cannot be seen from any public areas. |

## Photos showing T1.