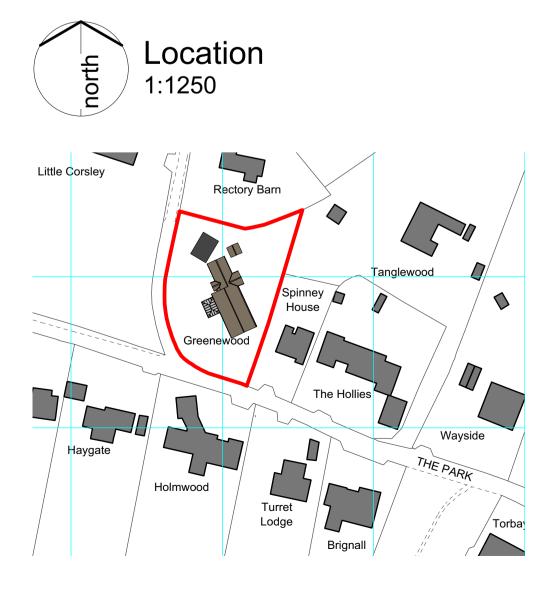

## **ThurlowArchitects**

RIBA 🗰

the studio 61 hardwick lane bury st edmunds suffolk, ip33 2rb t: 01284 706805

info@thurlowarchitects.co.uk www.thurlowarchitects.co.uk

client: Mr & Mrs Broster

project:

Proposed Alterations and Extension Greenewood, The Park, Great Barton, Bury St. Edmunds, IP31 2SX

drawing title: Location and Site PlanExisting as Existing

| project no:                     | dwg no: | rev: | drawn: | <sup>scale:</sup> | <sup>date:</sup> |
|---------------------------------|---------|------|--------|-------------------|------------------|
| 7522                            | 001     | A    | MH     | Ind.              | Mar23            |
| drawing status: <b>Existing</b> |         |      |        |                   |                  |