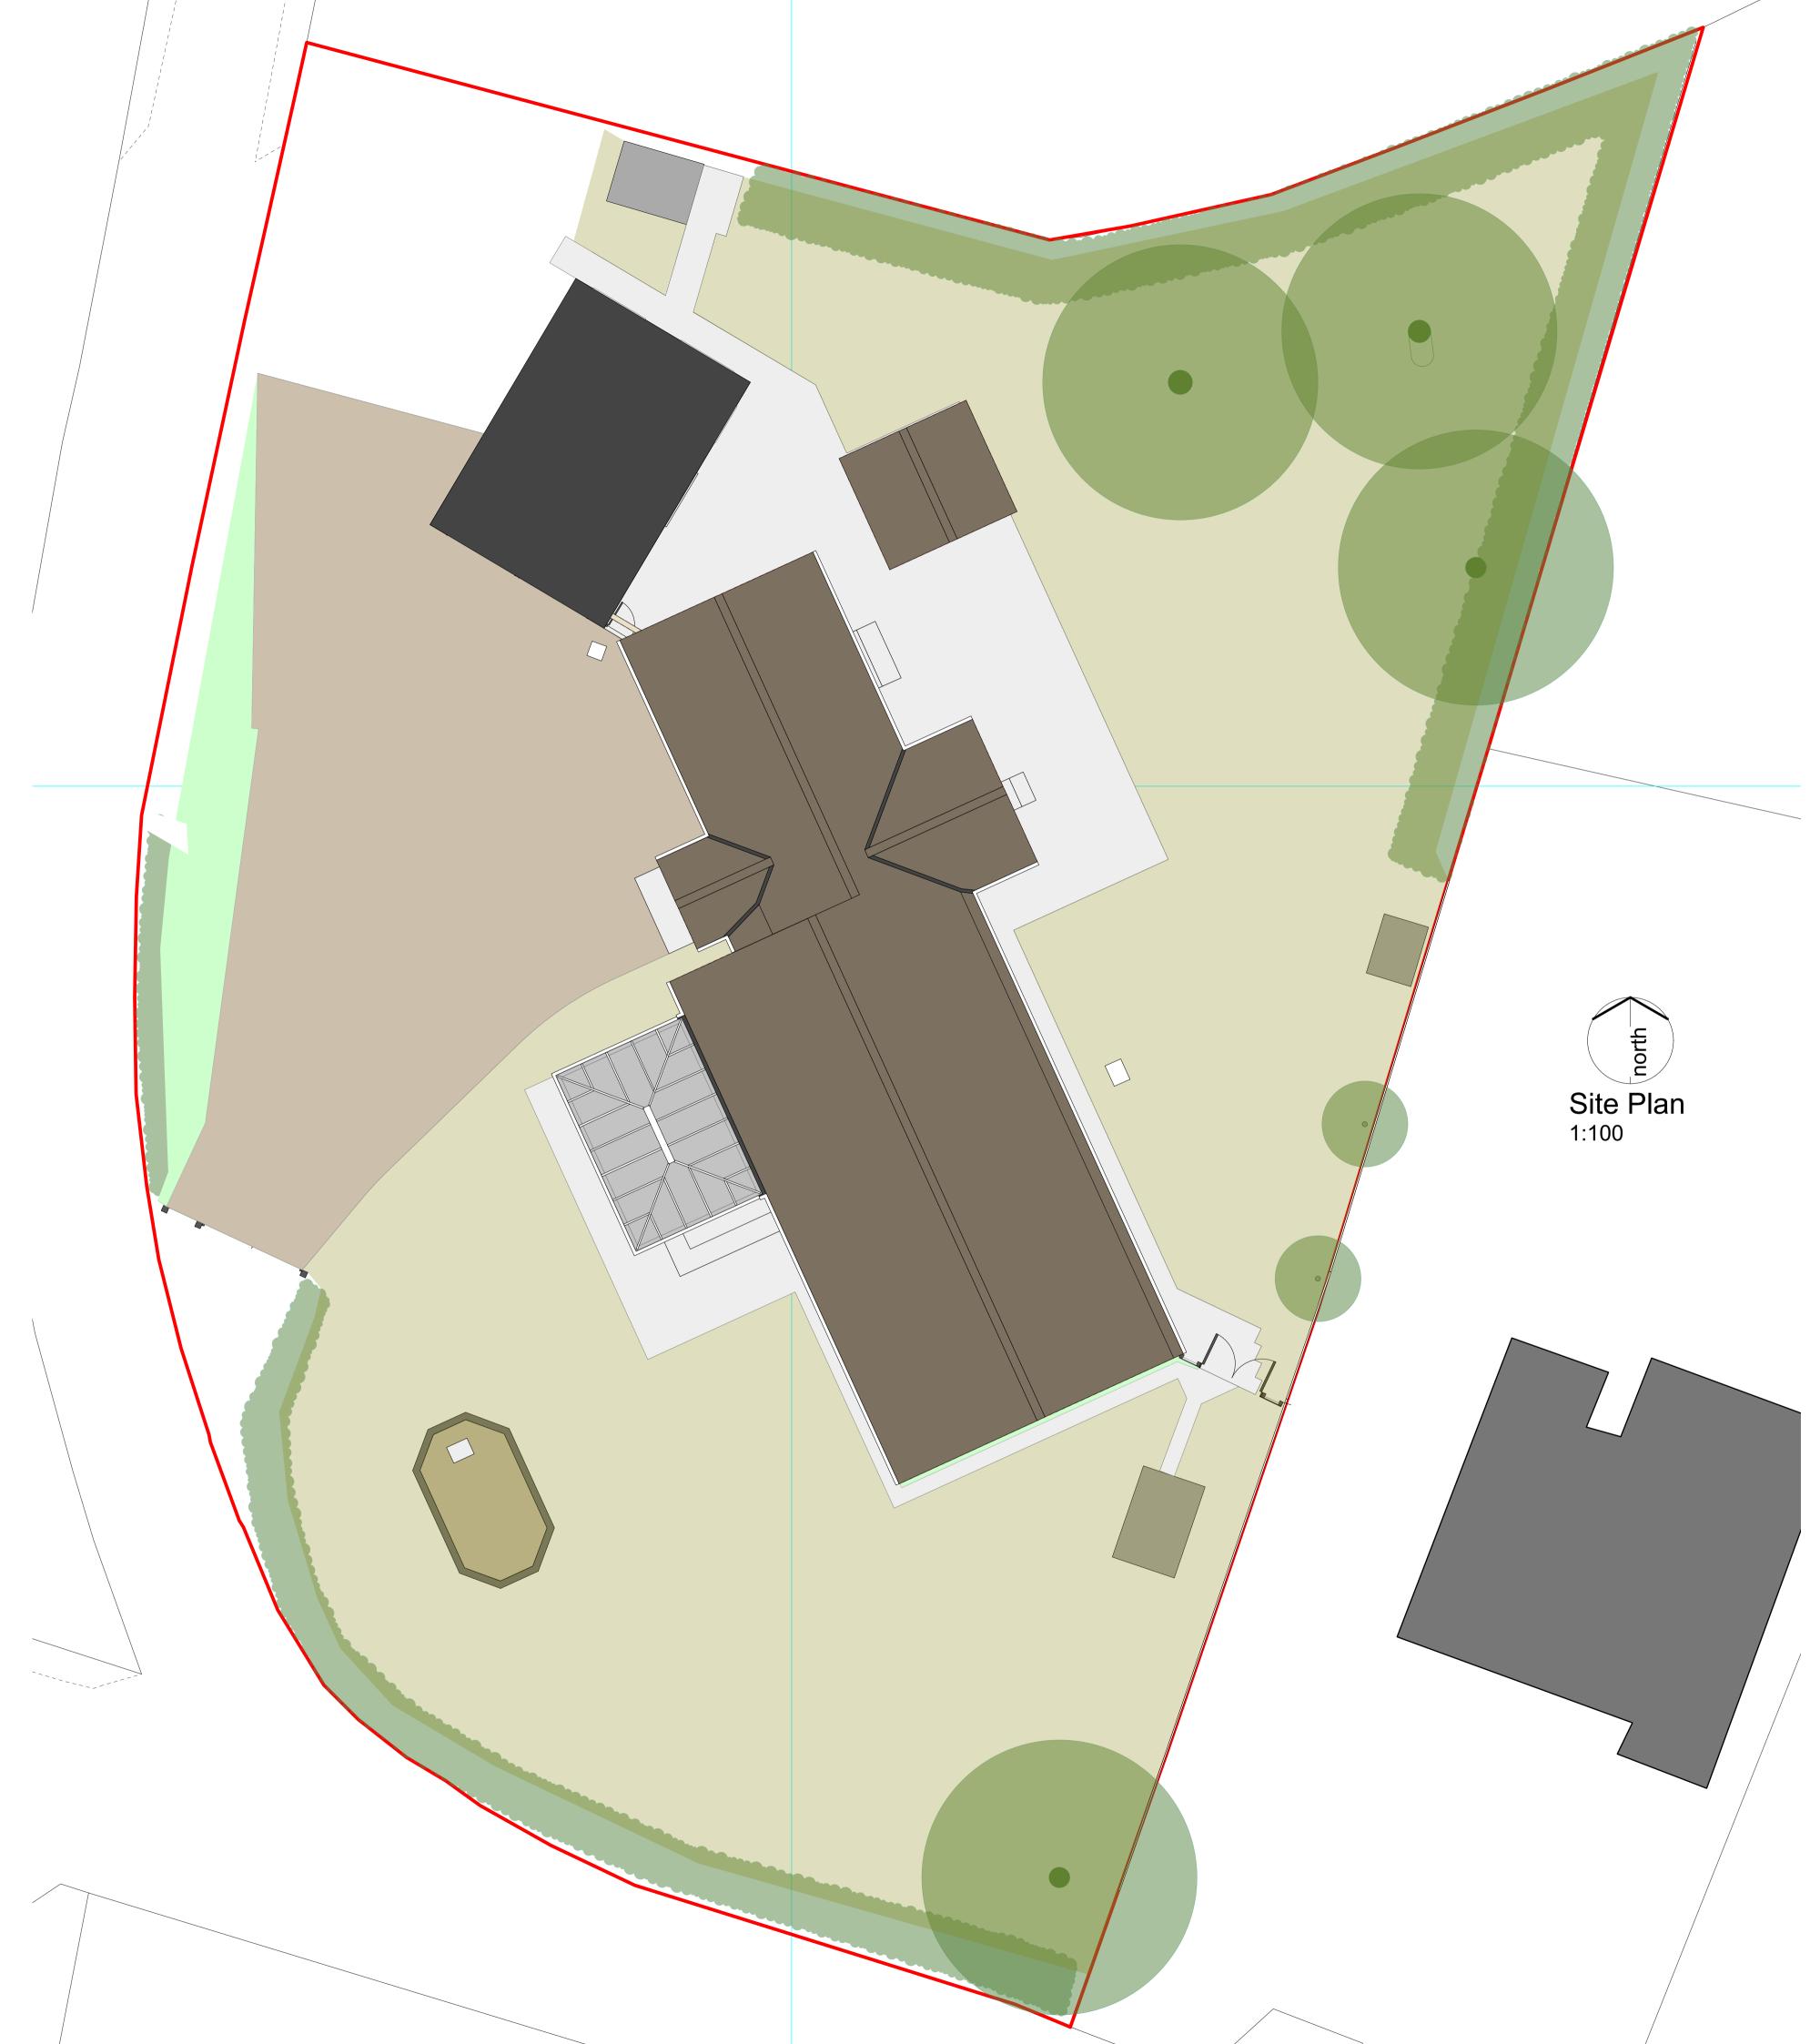

## **ThurlowArchitects**

RIBA 🗰

the studio 61 hardwick lane bury st edmunds suffolk, ip33 2rb t: 01284 706805

info@thurlowarchitects.co.uk www.thurlowarchitects.co.uk

client: Mr & Mrs Broster

project:

Proposed Alterations and Extension Greenewood, The Park, Great Barton, Bury St. Edmunds, IP31 2SX

drawing title: Location and Site PlanExisting as Existing

| project no:                     | dwg no: | rev: | drawn: | <sup>scale:</sup> | <sup>date:</sup> |
|---------------------------------|---------|------|--------|-------------------|------------------|
| 7522                            | 001     | A    | MH     | Ind.              | Mar23            |
| drawing status: <b>Existing</b> |         |      |        |                   |                  |