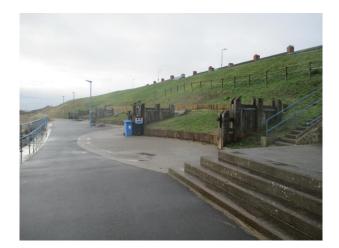

## **Assessment and Mitigation:**

The proposed works shall be constructed over a concrete platform, raised some 500mm above and located to the rear, of the existing sea front promenade. The works shall be sheltered by an existing grass embankment to the rear, West. The promenade area benefits from substantial concrete sea wall defences and as a permanent barrier, it is considered that the coast shall not be vulnerable due to the proposed works.