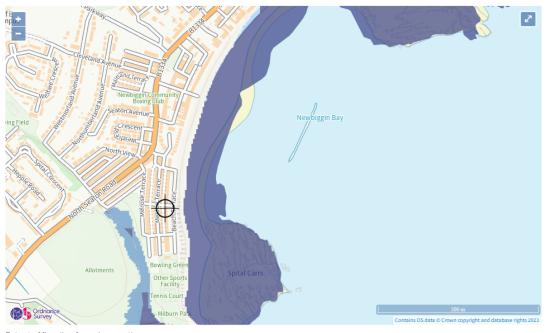

## **Coastal Vulnerability Assessment**

## <u>Proposed Beach Cafe, Needles Eye, Beach Terrace, Newbiggin by the</u> <u>Sea, NE64 6XE</u>

Extent of flooding from rivers or the sea

High Medium Low Very low 🔶 Location you selected