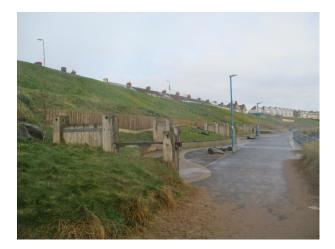

## **Assessment and Mitigation:**

The proposed works shall be constructed over a concrete platform, raised some 500mm above and located to the rear, of the existing sea front promenade. The works shall be sheltered by an existing grass embankment to the rear, West. The promenade area benefits from substantial concrete sea wall defences and as a permanent barrier, it is considered that the coast shall not be vulnerable due to the proposed works.