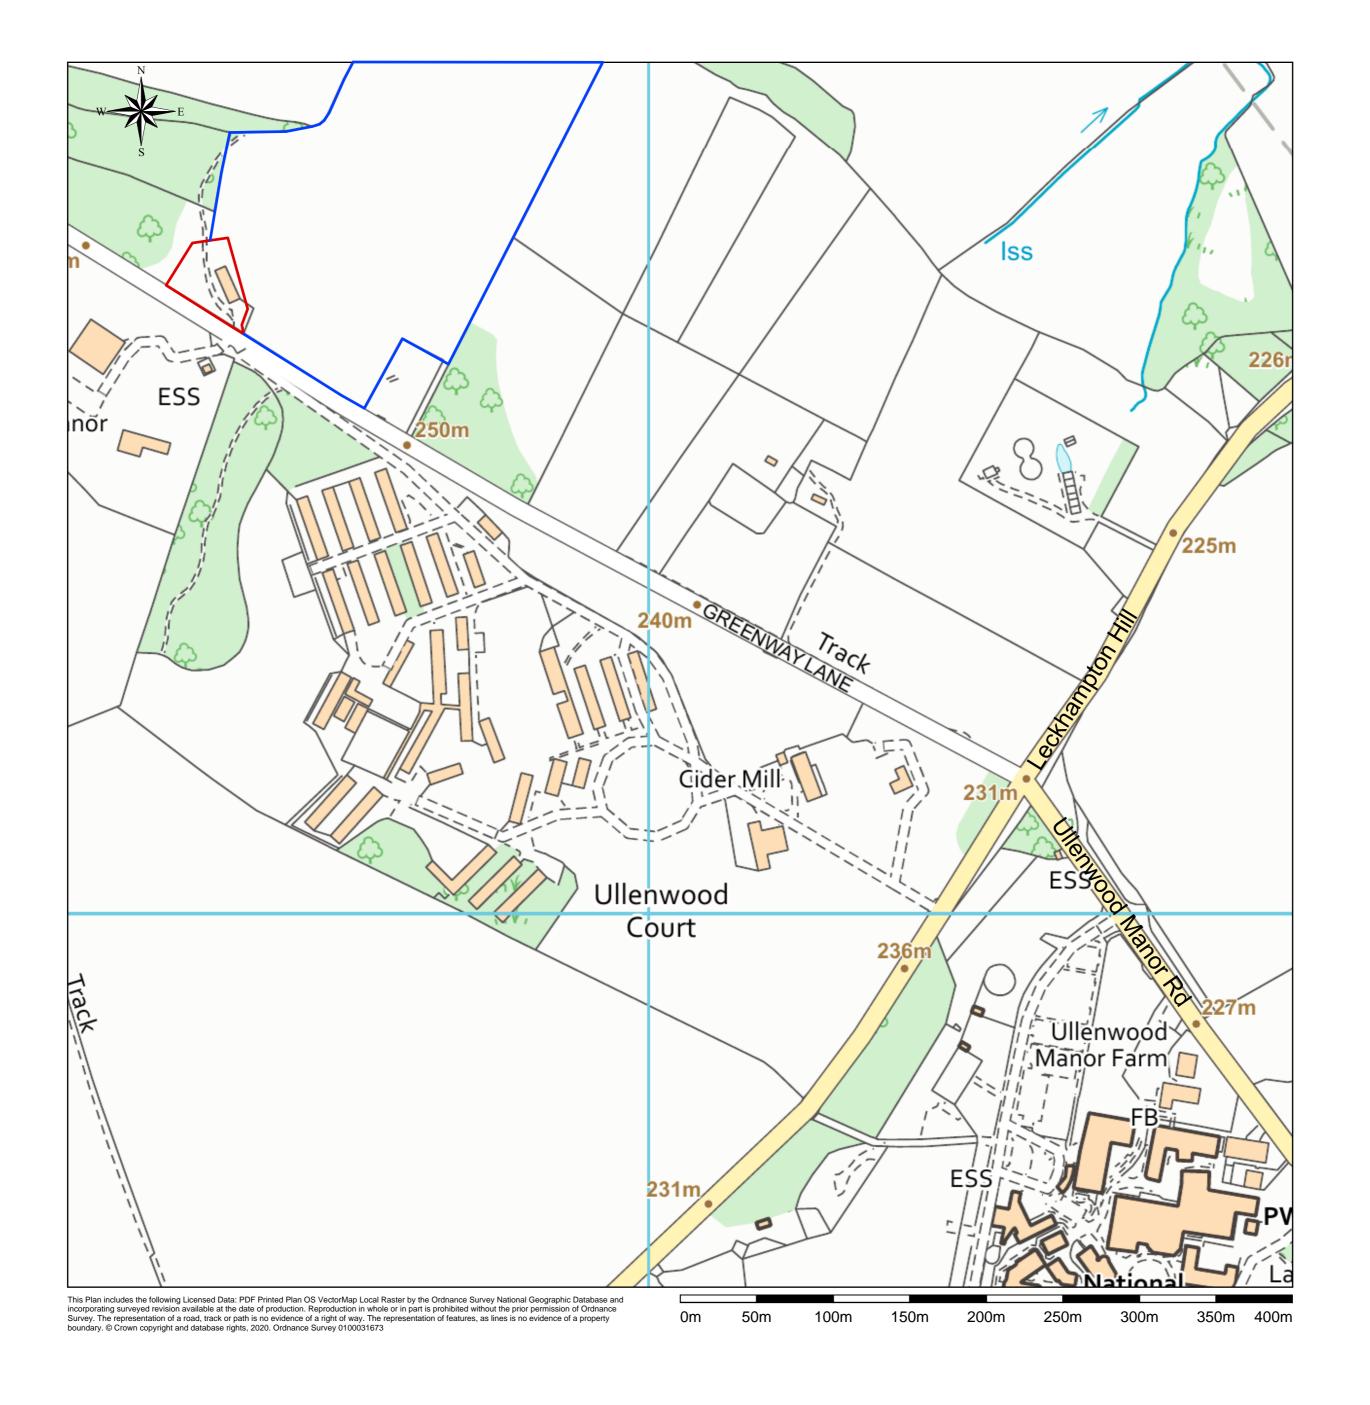

3. Unless otherwise stated dimensions are in millimetres.

4. Drawings to be read in conjunction with all other project drawings.

5. Copyright Millar + Howard Workshop Ltd. Rev. Date Notes Chartered Architects MILLAR+HOWARD WORKSHOP St Mary's Mill St Mary's Chalford STROUD Gloucestershire GL6 8NX t: 01453 887186 e: info@mhworkshop.co.uk w: www.mhworkshop.co.uk The Stables, Ullenwood The Stables, Greenway Lane, Ullenwood, GL53 9QS Site Location Plan Prawn By Checked By Date RL TH Jan 2023 1:2500@A2 P/003