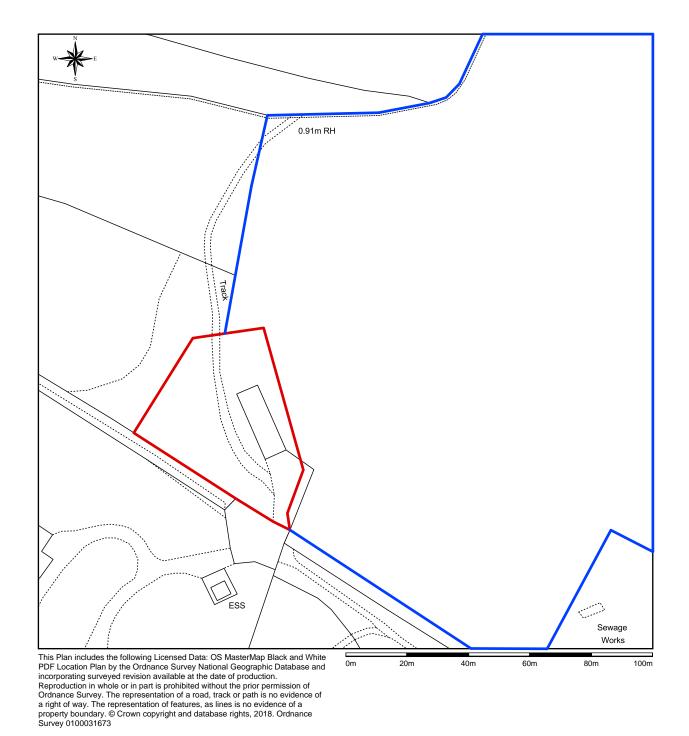

The Stables, Greenway Lane, Ullenwood, GL53 9QS

Job No.

2210

Drawing Title

Site Location Plan

Checked By Drawn By Jan 2023

1:1250@A3

P/001