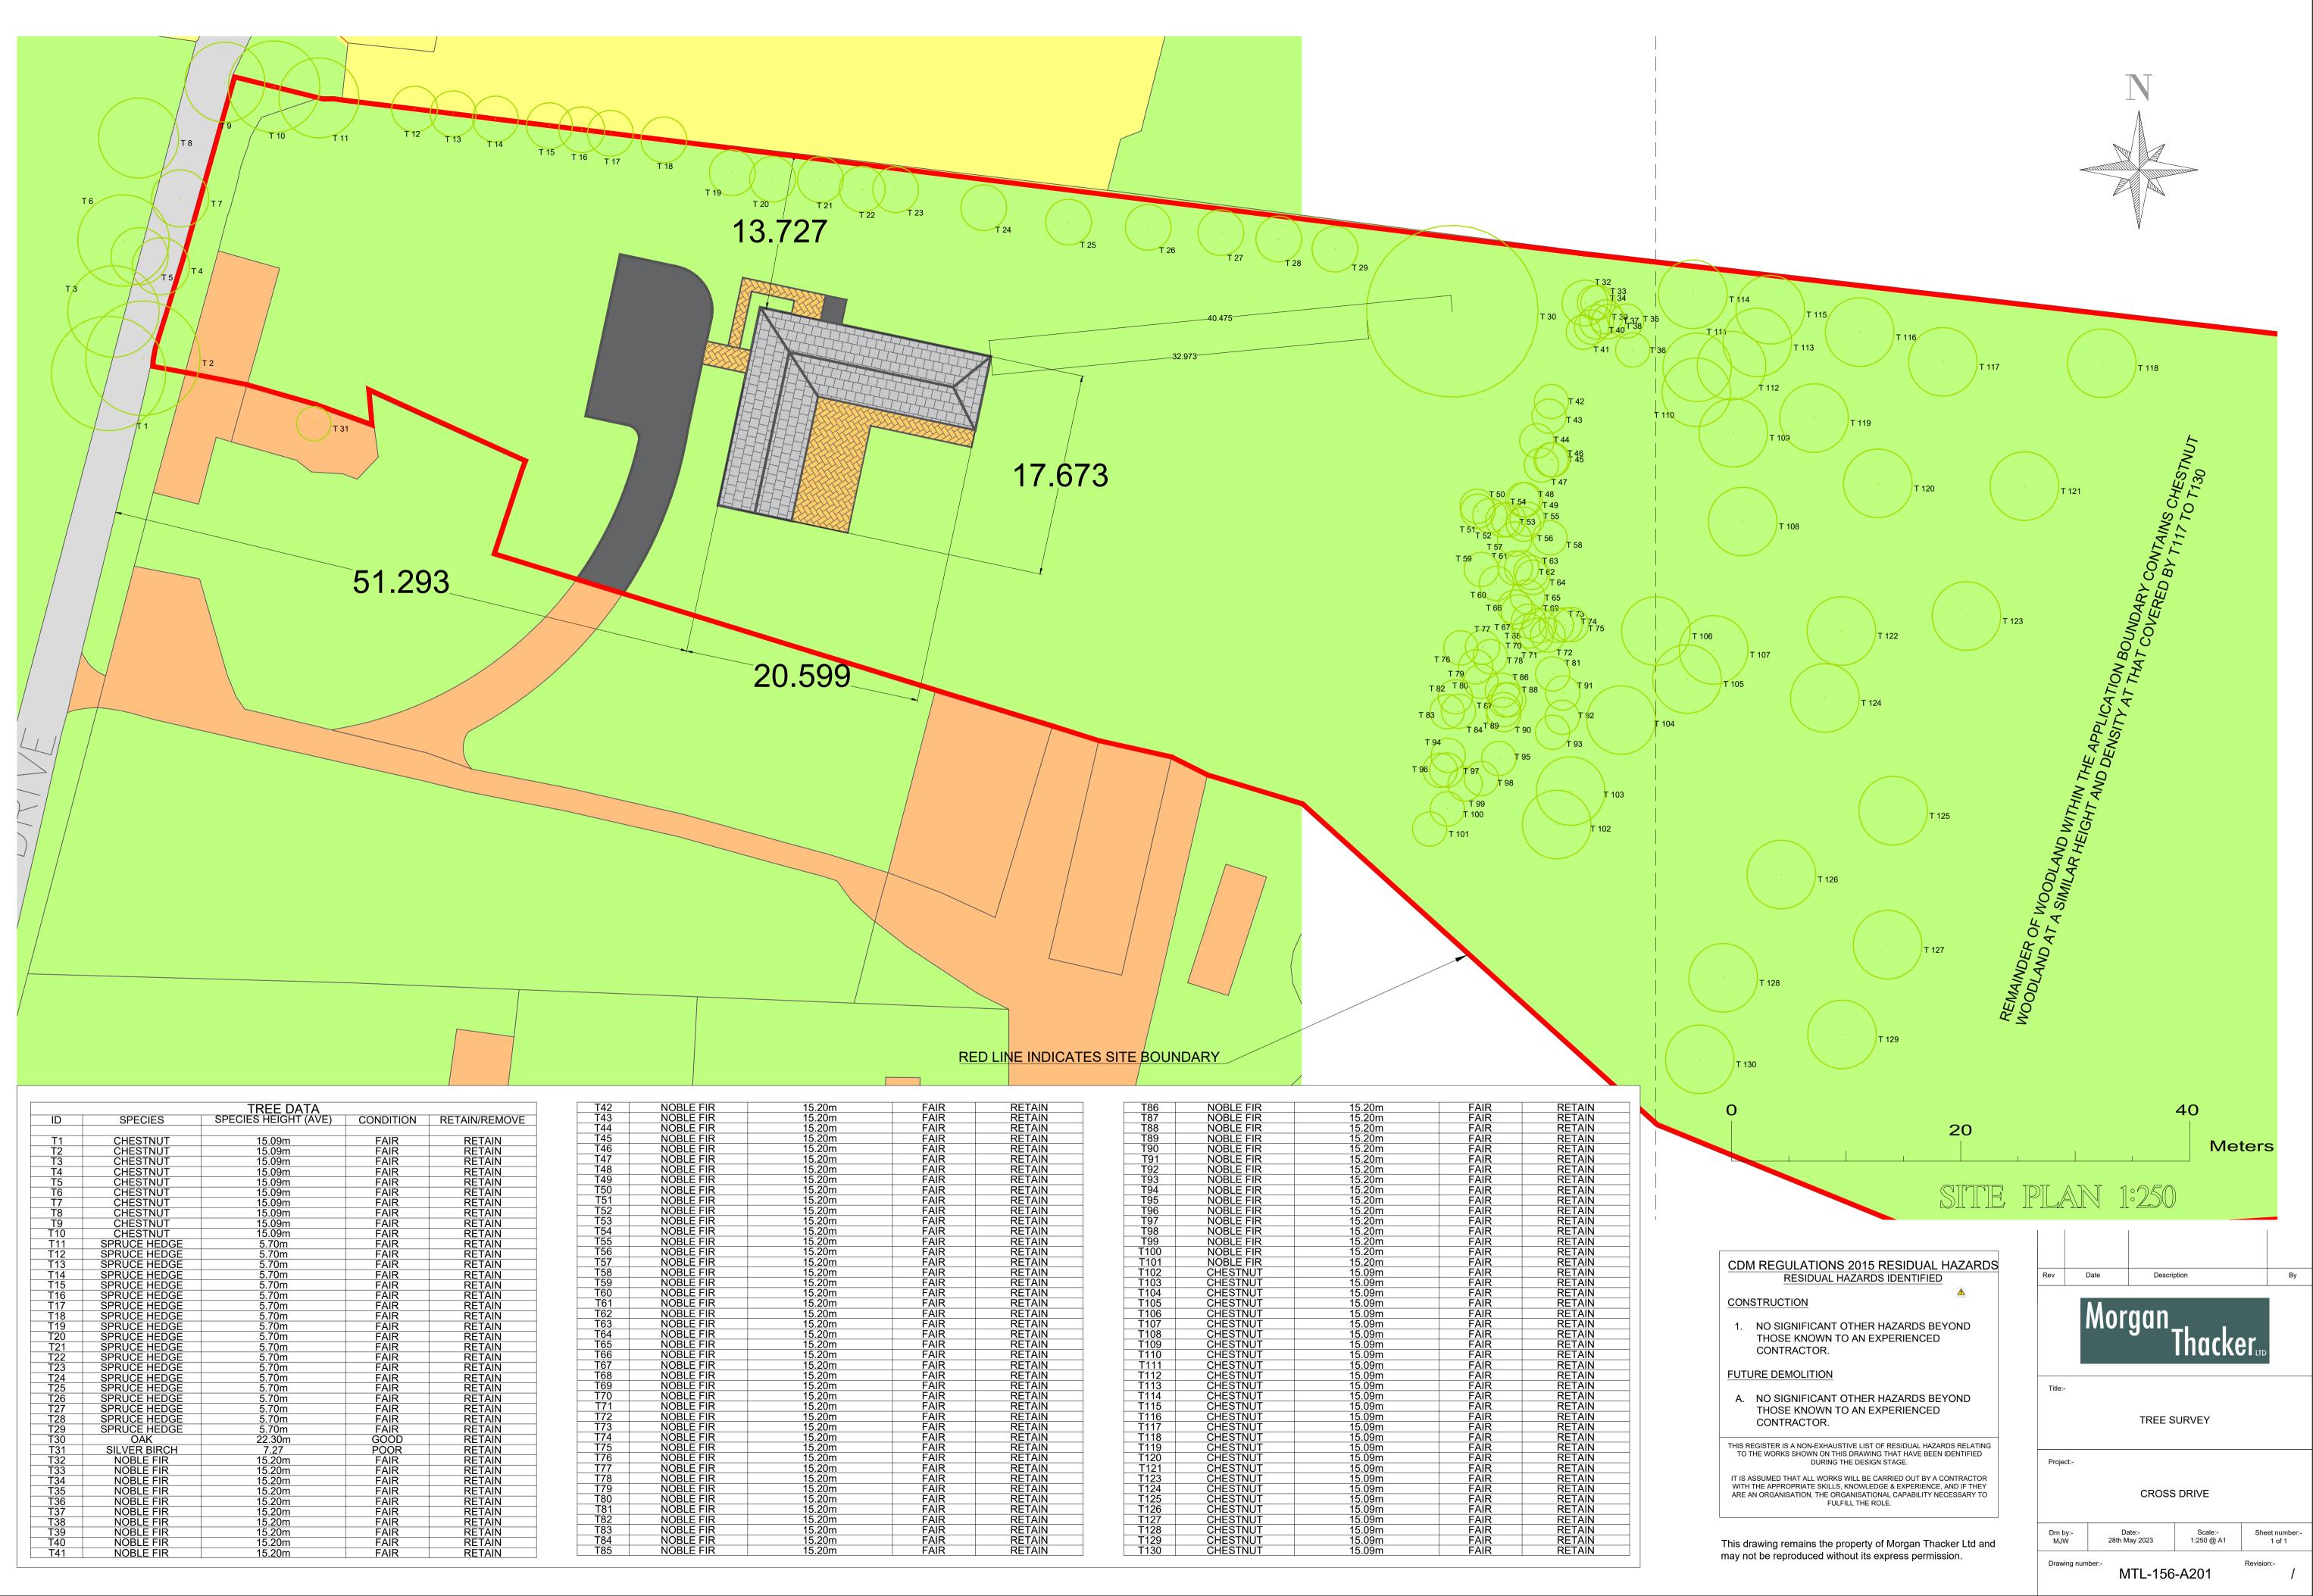

| T7  | CHESTNUT     | 15.09m | FAIR | RETAIN | T51        | NOBLE FIR |
|-----|--------------|--------|------|--------|------------|-----------|
| T8  | CHESTNUT     | 15.09m | FAIR | RETAIN | T52        | NOBLE FIR |
| Т9  | CHESTNUT     | 15.09m | FAIR | RETAIN | T53        | NOBLE FIR |
| T10 | CHESTNUT     | 15.09m | FAIR | RETAIN | T54        | NOBLE FIR |
| T11 | SPRUCE HEDGE | 5.70m  | FAIR | RETAIN | T55        | NOBLE FIR |
| T12 | SPRUCE HEDGE | 5.70m  | FAIR | RETAIN | T56        | NOBLE FIR |
| T13 | SPRUCE HEDGE | 5.70m  | FAIR | RETAIN | T57        | NOBLE FIR |
| T14 | SPRUCE HEDGE | 5.70m  | FAIR | RETAIN | T58        | NOBLE FIR |
| T15 | SPRUCE HEDGE | 5.70m  | FAIR | RETAIN | <u>T59</u> | NOBLE FIR |
| T16 | SPRUCE HEDGE | 5.70m  | FAIR | RETAIN | T60        | NOBLE FIR |
| T17 | SPRUCE HEDGE | 5.70m  | FAIR | RETAIN | T61        | NOBLE FIR |
| T18 | SPRUCE HEDGE | 5.70m  | FAIR | RETAIN | T62        | NOBLE FIR |
| T19 | SPRUCE HEDGE | 5.70m  | FAIR | RETAIN | <u>T63</u> | NOBLE FIR |
| T20 | SPRUCE HEDGE | 5.70m  | FAIR | RETAIN | <u>T64</u> | NOBLE FIR |
| T21 | SPRUCE HEDGE | 5.70m  | FAIR | RETAIN | T65        | NOBLE FIR |
| T22 | SPRUCE HEDGE | 5.70m  | FAIR | RETAIN | <u>T66</u> | NOBLE FIR |
| T23 | SPRUCE HEDGE | 5.70m  | FAIR | RETAIN | <u>T67</u> | NOBLE FIR |
| T24 | SPRUCE HEDGE | 5.70m  | FAIR | RETAIN | <u>T68</u> | NOBLE FIR |
| T25 | SPRUCE HEDGE | 5.70m  | FAIR | RETAIN | <u>T69</u> | NOBLE FIR |
| T26 | SPRUCE HEDGE | 5.70m  | FAIR | RETAIN | <u>T70</u> | NOBLE FIR |
| T27 | SPRUCE HEDGE | 5.70m  | FAIR | RETAIN | T71        | NOBLE FIR |
| T28 | SPRUCE HEDGE | 5.70m  | FAIR | RETAIN | T72        | NOBLE FIR |
| T29 | SPRUCE HEDGE | 5.70m  | FAIR | RETAIN | <u>T73</u> | NOBLE FIR |
| T30 | OAK          | 22.30m | GOOD | RETAIN | <u>T74</u> | NOBLE FIR |
| T31 | SILVER BIRCH | 7.27   | POOR | RETAIN | T75        | NOBLE FIR |
| T32 | NOBLE FIR    | 15.20m | FAIR | RETAIN | <u>T76</u> | NOBLE FIR |
| T33 | NOBLE FIR    | 15.20m | FAIR | RETAIN | T77        | NOBLE FIR |
| T34 | NOBLE FIR    | 15.20m | FAIR | RETAIN | T78        | NOBLE FIR |
| T35 | NOBLE FIR    | 15.20m | FAIR | RETAIN | T79        | NOBLE FIR |
| T36 | NOBLE FIR    | 15.20m | FAIR | RETAIN | <u>T80</u> | NOBLE FIR |
| T37 | NOBLE FIR    | 15.20m | FAIR | RETAIN | T81        | NOBLE FIR |
| T38 | NOBLE FIR    | 15.20m | FAIR | RETAIN | T82        | NOBLE FIR |
| T39 | NOBLE FIR    | 15.20m | FAIR | RETAIN | T83        | NOBLE FIR |
| T40 | NOBLE FIR    | 15.20m | FAIR | RETAIN | T84        | NOBLE FIR |