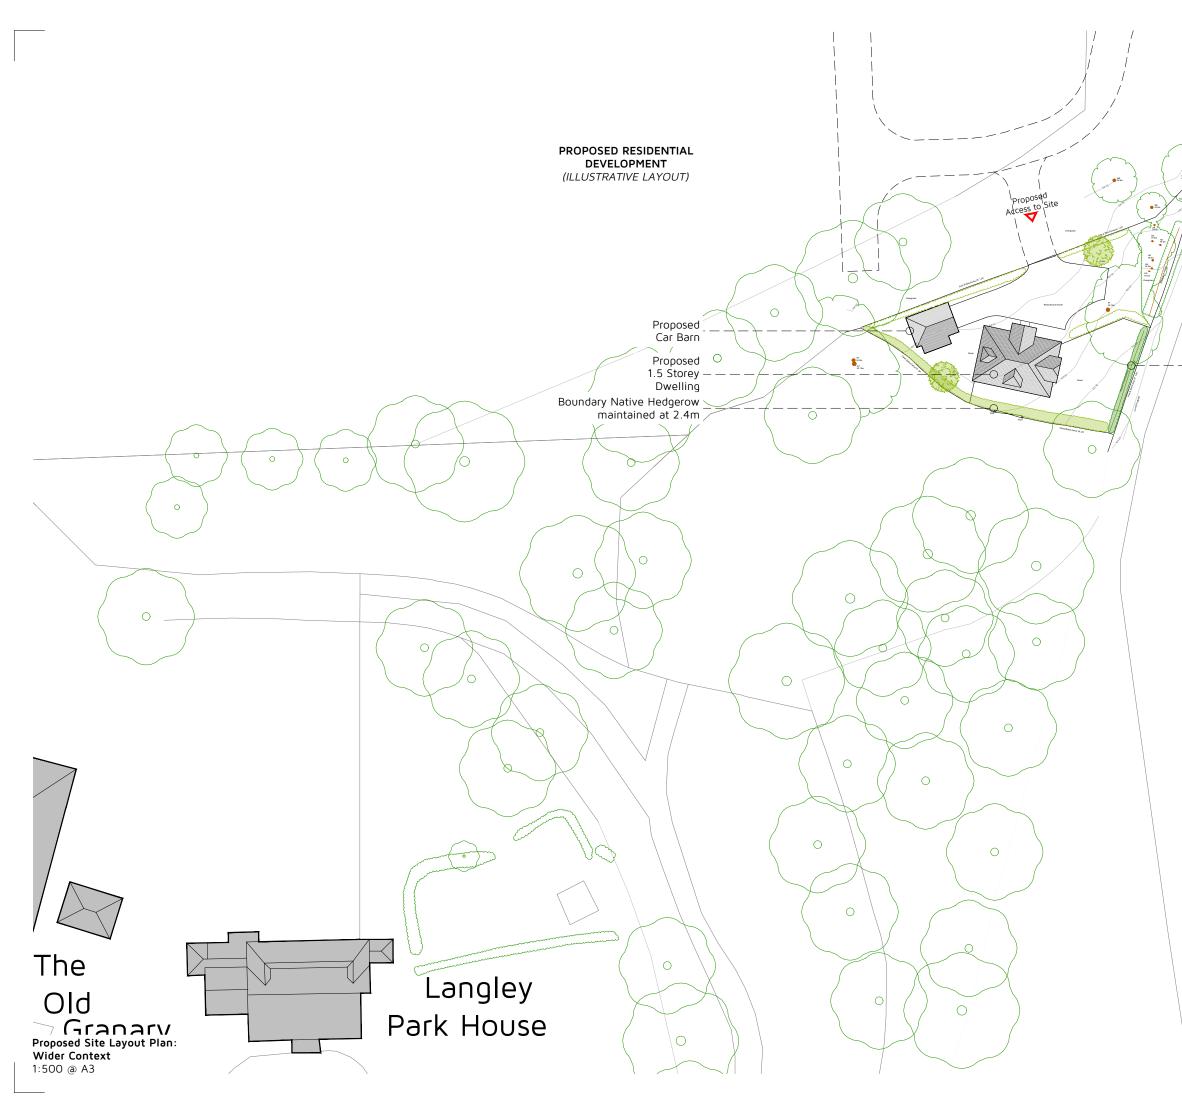

| ~ | T   | / | / |
|---|-----|---|---|
| / | _/  | / |   |
|   |     |   |   |
| - | ,   |   |   |
|   | } / |   |   |
|   |     |   |   |
|   |     |   |   |
|   |     |   |   |
| / |     |   |   |

Existing whips to - - mature to form landscape screening.

| 0 5<br>                                                                                                                                                                           | 10<br> <br>Metres | 15<br> <br>s (1:500)       | 20         | 25            |  |  |
|-----------------------------------------------------------------------------------------------------------------------------------------------------------------------------------|-------------------|----------------------------|------------|---------------|--|--|
| <u>KEY:</u>                                                                                                                                                                       |                   |                            |            | IN            |  |  |
| $\bigcirc$                                                                                                                                                                        | Existin           | g Trees                    |            |               |  |  |
| $\frown$                                                                                                                                                                          | Existing Hedgerow |                            |            |               |  |  |
|                                                                                                                                                                                   | Proposed Tree     |                            |            |               |  |  |
| $\langle \cdot \rangle$                                                                                                                                                           | Propos<br>Hedgei  | ed Native<br>row           | 5          |               |  |  |
| PROPOSED SCHEDULE OF ACCOMMODATION<br>(Circa.)                                                                                                                                    |                   |                            |            |               |  |  |
| 1No. 3-Bed De                                                                                                                                                                     |                   |                            |            |               |  |  |
| Note: Layout subject to third party information<br>such as arboricultural and topographical surveys,<br>drainage design, and on-site vehicular tracking.                          |                   |                            |            |               |  |  |
|                                                                                                                                                                                   |                   |                            |            |               |  |  |
|                                                                                                                                                                                   |                   |                            |            |               |  |  |
|                                                                                                                                                                                   |                   |                            |            |               |  |  |
|                                                                                                                                                                                   |                   |                            |            |               |  |  |
|                                                                                                                                                                                   |                   |                            |            |               |  |  |
|                                                                                                                                                                                   |                   |                            |            |               |  |  |
|                                                                                                                                                                                   |                   |                            |            |               |  |  |
|                                                                                                                                                                                   |                   |                            |            |               |  |  |
|                                                                                                                                                                                   |                   |                            |            |               |  |  |
|                                                                                                                                                                                   |                   |                            |            |               |  |  |
|                                                                                                                                                                                   |                   |                            |            |               |  |  |
|                                                                                                                                                                                   |                   |                            |            |               |  |  |
|                                                                                                                                                                                   |                   |                            |            |               |  |  |
| Rev: Reason:                                                                                                                                                                      |                   |                            | Date       | e:            |  |  |
| Client:<br>MR P CARTER                                                                                                                                                            |                   |                            |            |               |  |  |
| <sup>Project:</sup><br>LANGLEY PARK HOUSE, LANGLEY,<br>MAIDSTONE, KENT, ME17 3NQ                                                                                                  |                   |                            |            |               |  |  |
| Title:<br>PROPOSED SIT<br>WIDER CONTE                                                                                                                                             |                   | UT PLAN                    |            |               |  |  |
| Drawing No:<br>DHA/14850/03                                                                                                                                                       | Rev:              | <sub>Scale:</sub><br>1:500 | Date<br>MA | ar<br>AY 2023 |  |  |
|                                                                                                                                                                                   | ď                 | 10                         |            |               |  |  |
| Eclipse House, Eclipse Park. Sittingbourne Road                                                                                                                                   |                   |                            |            |               |  |  |
| Maidstone, Kent. ME14 3EN<br>t: 01622 776226 f: 01622 776227<br>e: info@dhaplanning.co.uk w: www.dhaplanning.co.uk                                                                |                   |                            |            |               |  |  |
| No reproduction by any method of any part of this document<br>is permitted without the consent of the copyright holders.<br>Produced for Town and Country planning purposes only. |                   |                            |            |               |  |  |
| © Crown Copyright 2019. All rights reserved. Licence Number: 100031961<br>CAD Reference: DHA_14850_LPH_CF05 A3                                                                    |                   |                            |            |               |  |  |
|                                                                                                                                                                                   |                   |                            |            | CA            |  |  |