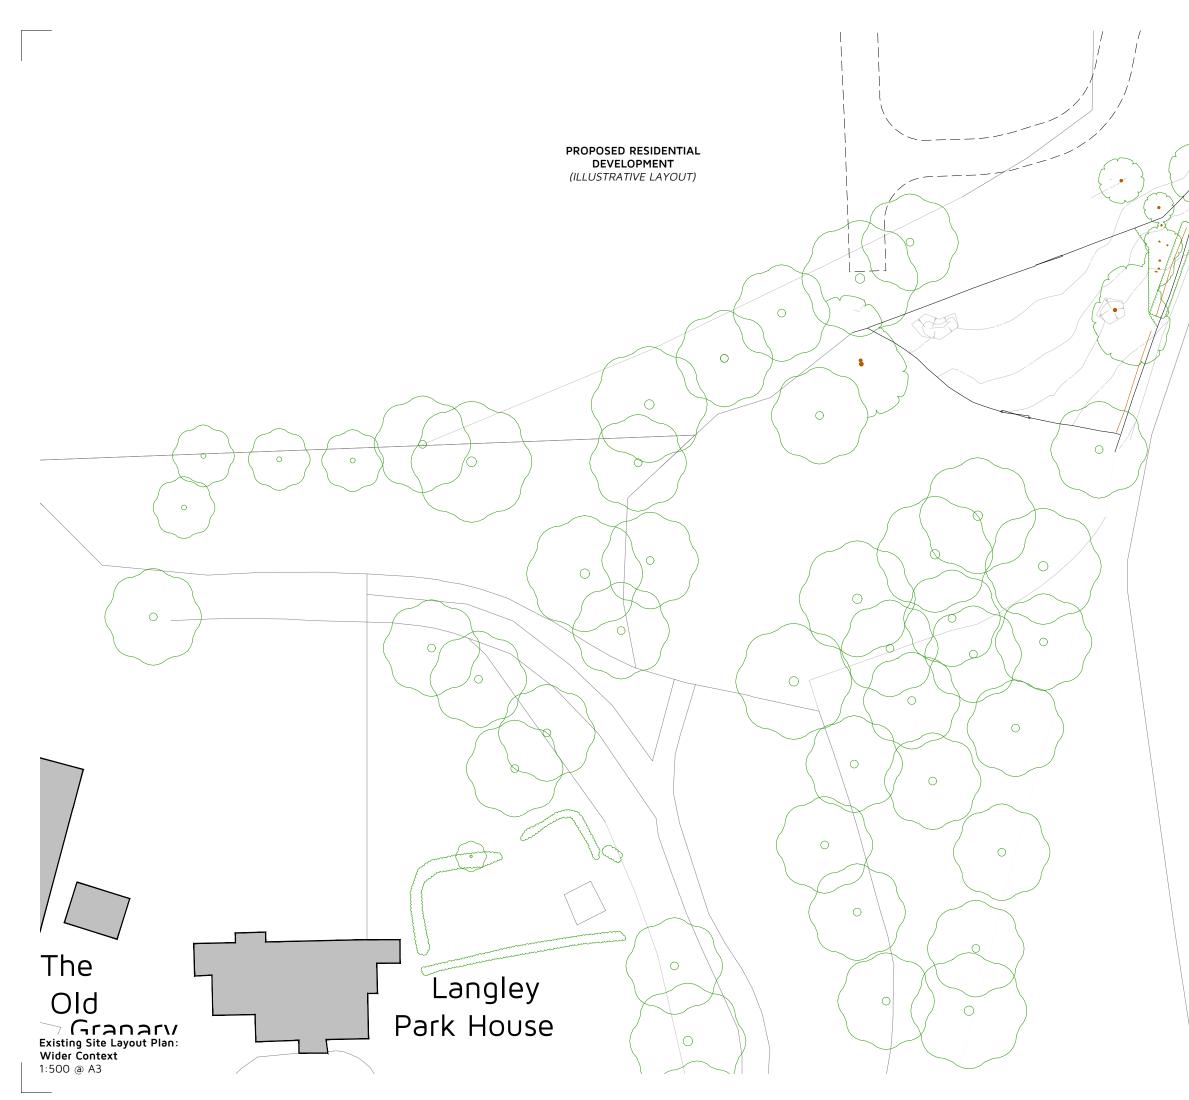

| 0 5                                                                                                                                                                               | 10        | 15                          | 20         | 25          |
|-----------------------------------------------------------------------------------------------------------------------------------------------------------------------------------|-----------|-----------------------------|------------|-------------|
| L                                                                                                                                                                                 | Metres    | (1:500)                     |            |             |
| <u>KEY:</u>                                                                                                                                                                       | Existing  | Trees                       |            |             |
| $\widehat{}$                                                                                                                                                                      | Existing  | Hedgero                     | w          |             |
|                                                                                                                                                                                   |           |                             |            |             |
|                                                                                                                                                                                   |           |                             |            |             |
|                                                                                                                                                                                   |           |                             |            |             |
|                                                                                                                                                                                   |           |                             |            |             |
|                                                                                                                                                                                   |           |                             |            |             |
|                                                                                                                                                                                   |           |                             |            |             |
|                                                                                                                                                                                   |           |                             |            |             |
|                                                                                                                                                                                   |           |                             |            |             |
|                                                                                                                                                                                   |           |                             |            |             |
| Rev: Reason:                                                                                                                                                                      |           |                             | Date       |             |
| Client:<br>MR P CARTER                                                                                                                                                            |           |                             |            |             |
| <sup>Project:</sup><br>LANGLEY PARK HOUSE, LANGLEY,<br>MAIDSTONE, KENT, ME17 3NQ                                                                                                  |           |                             |            |             |
| <sub>Title:</sub><br>EXISTING SITE LAYOUT PLAN<br>WIDER CONTEXT                                                                                                                   |           |                             |            |             |
| Drawing No:<br>DHA/14850/0                                                                                                                                                        | Rev:<br>2 | <sub>Scale</sub> :<br>1:500 | Date<br>MA | :<br>Y 2023 |
| (                                                                                                                                                                                 | C         | 10                          |            |             |
| Eclipse House, Eclipse Park. Sittingbourne Road<br>Maidstone, Kent. ME14 3EN                                                                                                      |           |                             |            |             |
| t: 01622 776226 f: 01622 776227<br>e: info@dhaplanning.co.uk w: www.dhaplanning.co.uk                                                                                             |           |                             |            |             |
| No reproduction by any method of any part of this document<br>is permitted without the consent of the copyright holders.<br>Produced for Town and Country planning purposes only. |           |                             |            |             |
| © Crown Copyright 2019. All rights reserved. Licence Number: 100031961                                                                                                            |           |                             |            |             |
| CAD Reference: DHA_14850_LPH_CF05 A3                                                                                                                                              |           |                             |            |             |