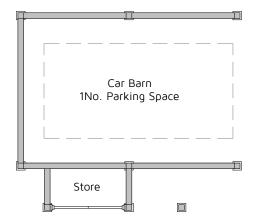

Proposed Floor Plan 1:100 @ A3

1. Proposed Front Elevation 1:100 @ A3

**2.** Proposed Side Elevation 1:100 @ A3

Proposed Roof Plan 1:100 @ A3

**3**. Proposed Rear Elevation 1:100 @ A3

**4**. Proposed Side Elevation 1:100 (a) A3