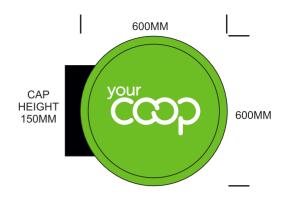

### **Projector Signage:**

Internally illuminated double sided projector sign finished in Pantone 368c green powder coat, complete with acrylic panels to face with fret cut green vinyl to face panels to the same design as fascia signage.