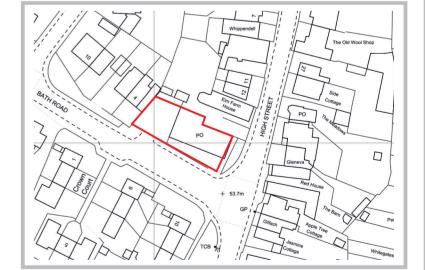

# **Building Signage Existing Elevations - Scale 1:100**

Side Elevation

Site Plan:

| CLIENT:                                                                                            | Midcounties Co-operative Society |                     |     |
|----------------------------------------------------------------------------------------------------|----------------------------------|---------------------|-----|
| DATE:                                                                                              | 31.5.23                          | APPLICATION NUMBER: | 002 |
| SITE ADDRESS:<br>The Co-operative Food<br>High Street<br>Kings Stanley<br>Stone House<br>GL10 3JF. |                                  |                     |     |