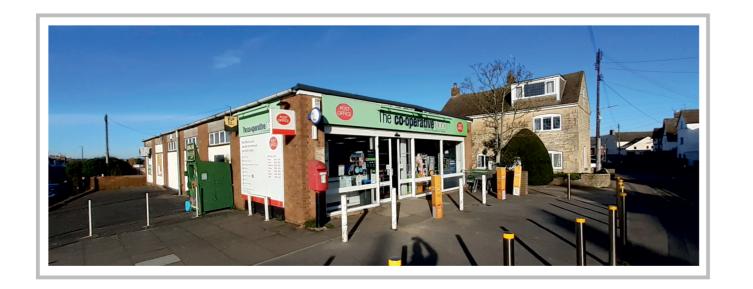

# **Building Signage Existing Elevations - Scale 1:100**

Side Elevation

Site Plan:

| CLIENT:                                                                                            | Midcounties Co-operative Society |                     |     |
|----------------------------------------------------------------------------------------------------|----------------------------------|---------------------|-----|
| DATE:                                                                                              | 31.5.23                          | APPLICATION NUMBER: | 002 |
| SITE ADDRESS:<br>The Co-operative Food<br>High Street<br>Kings Stanley<br>Stone House<br>GL10 3JF. |                                  |                     |     |