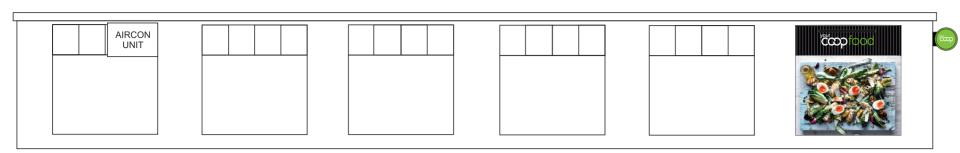

## Building Signage Proposal - Scale 1:100

Side Elevation

1:100 scale

1m

\_\_\_\_\_\_ 2m

(WINDOW GRAPHICS ARE SUGGESTION ONLY AND WILL HAVE TO BE AGREED / DESIGNED BY MARKETING)

# **Building Signage Existing Elevations - Scale 1:100**

Side Elevation

Site Plan:

| CLIENT:                                                                                            | Midcounties Co-operative Society |                     |     |
|----------------------------------------------------------------------------------------------------|----------------------------------|---------------------|-----|
| DATE:                                                                                              | 31.5.23                          | APPLICATION NUMBER: | 002 |
| SITE ADDRESS:<br>The Co-operative Food<br>High Street<br>Kings Stanley<br>Stone House<br>GL10 3JF. |                                  |                     |     |