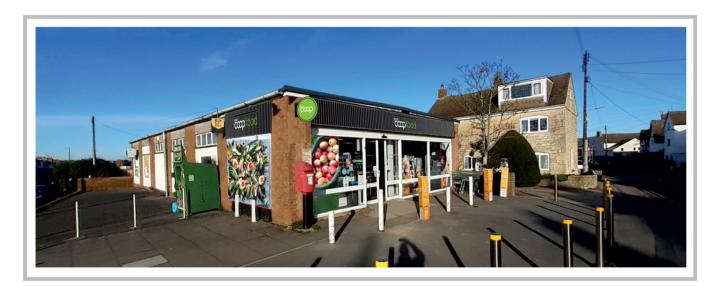

# **Building Signage Existing Elevations - Scale 1:100**

Side Elevation

Site Plan:

| CLIENT:                                                                                            | Midcounties Co-operative Society |                     |     |
|----------------------------------------------------------------------------------------------------|----------------------------------|---------------------|-----|
| DATE:                                                                                              | 31.5.23                          | APPLICATION NUMBER: | 002 |
| SITE ADDRESS:<br>The Co-operative Food<br>High Street<br>Kings Stanley<br>Stone House<br>GL10 3JF. |                                  |                     |     |