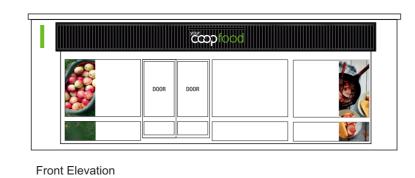

## Building Signage Proposal - Scale 1:100

Side Elevation

1:100 scale

1m

\_\_\_\_\_\_ 2m

(WINDOW GRAPHICS ARE SUGGESTION ONLY AND WILL HAVE TO BE AGREED / DESIGNED BY MARKETING)

# **Building Signage Existing Elevations - Scale 1:100**

Side Elevation

Site Plan:

| CLIENT:                                                                                            | Midcounties Co-operative Society |                     |     |
|----------------------------------------------------------------------------------------------------|----------------------------------|---------------------|-----|
| DATE:                                                                                              | 31.5.23                          | APPLICATION NUMBER: | 002 |
| SITE ADDRESS:<br>The Co-operative Food<br>High Street<br>Kings Stanley<br>Stone House<br>GL10 3JF. |                                  |                     |     |