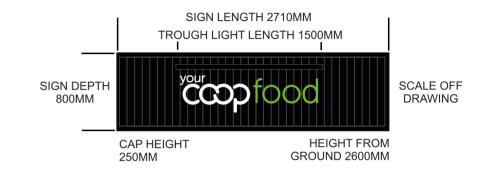

#### BACKGROUND:

3mm thick aluminium face panel c/w 1.5mm deep routed 5mm wide groves to form 100mm wide vertical plank effect & all encased within a bull nosed frame. All finished satin Dark Charcoal RAL 7022. Panels powder coated in a special way to give vertical wood grain effect finish.

#### LETTERING:

All lettering to be 10mm thick and complete with white and Pantone 368c green vinyl facings, green letters to have hand painted edges to match face colour.

#### TROUGH ILLUMINATION:

Illumination to be by high quality led trough light to logo area only. Led trough light casing to be finished to same Dark Charcoal RAL 7022 powder coating to match above signs exactly.