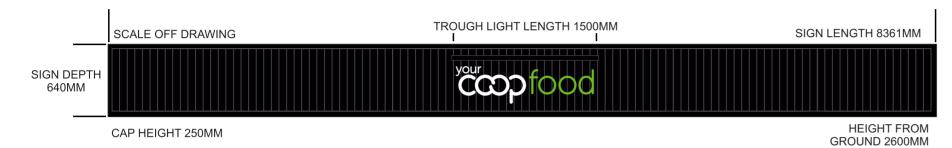

#### BACKGROUND:

3mm thick aluminium face panel c/w 1.5mm deep routed 5mm wide groves to form 100mm wide vertical plank effect & all encased within a bull nosed frame. All finished satin Dark Charcoal RAL 7022. Panels powder coated in a special way to give vertical wood grain effect finish.

#### LETTERING:

All lettering to be 10mm thick and complete with white and Pantone 368c green vinyl facings, green letters to have hand painted edges to match face colour.

#### TROUGH ILLUMINATION:

Illumination to be by high quality led trough light to logo area only. Led trough light casing to be finished to same Dark Charcoal RAL 7022 powder coating to match above signs exactly.