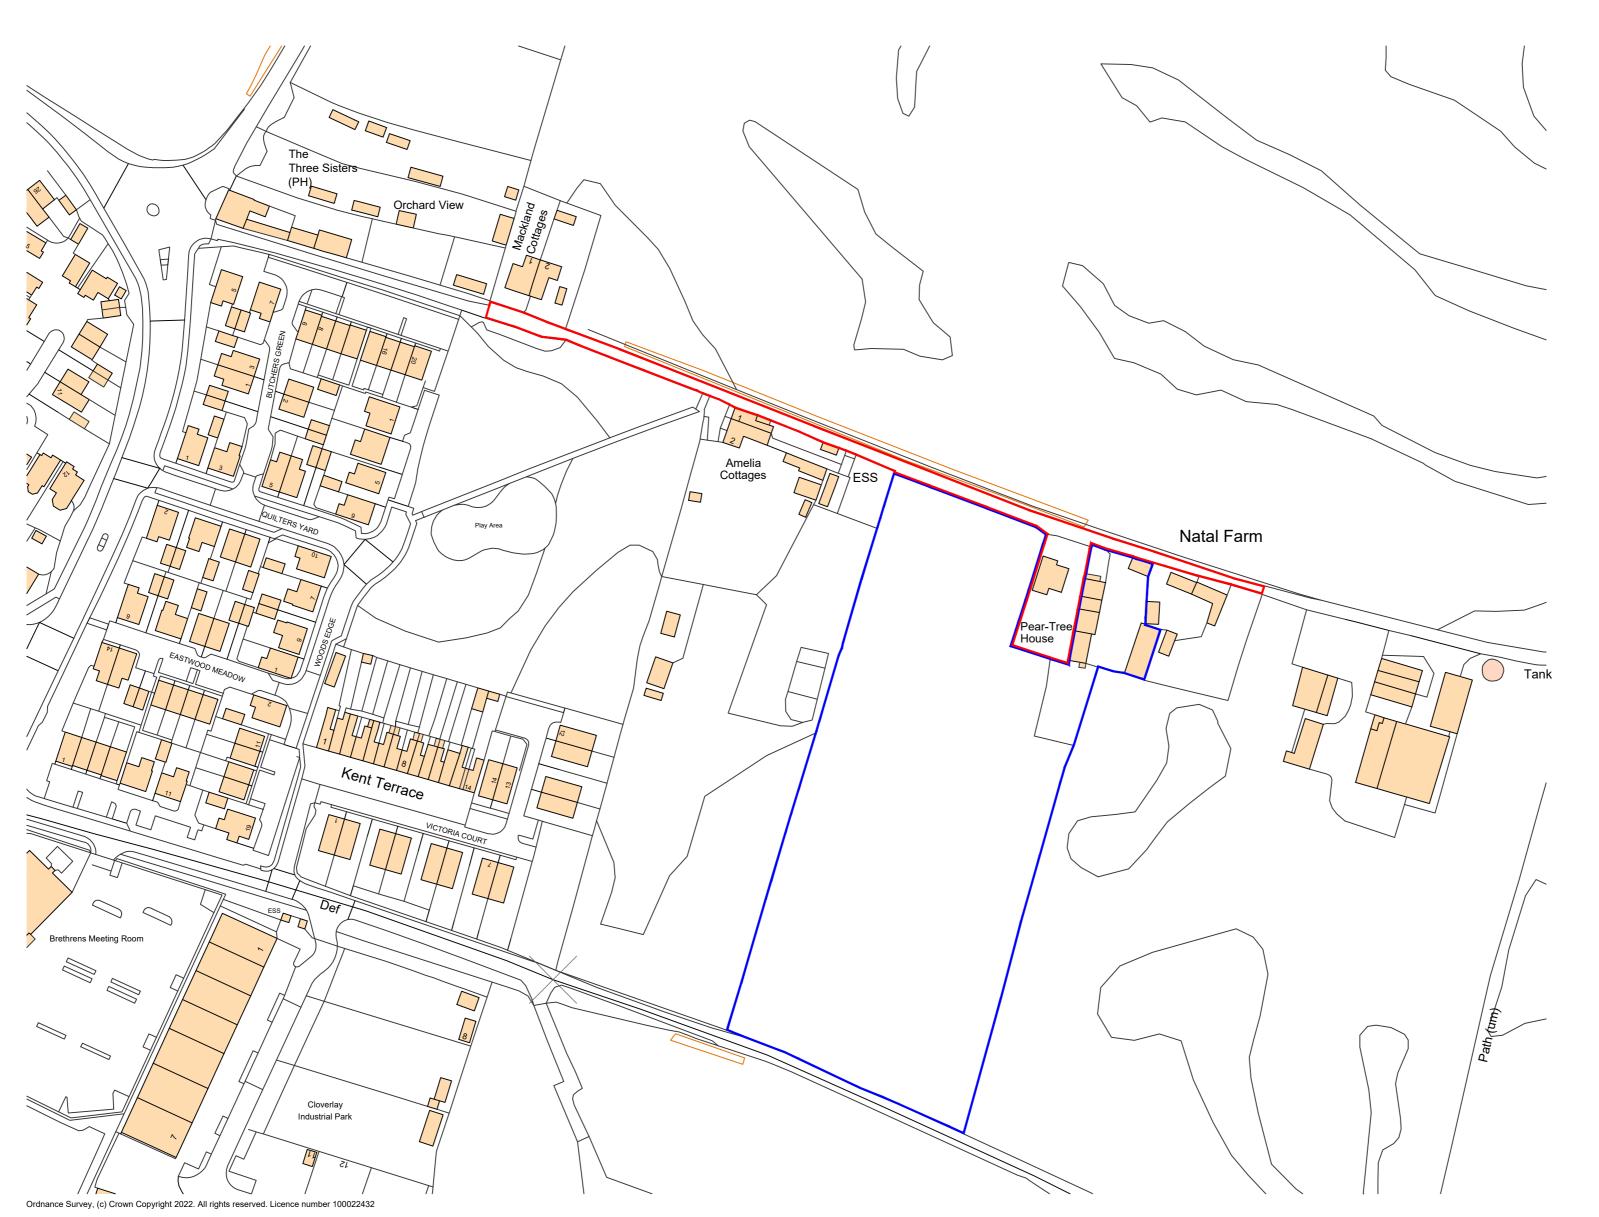

This drawing and design are copyright of Andrew Wells Architectural Planning & Design Ltd.

Project Title

Loft Conversion to Existing Dwelling Pear Tree House, Otterham Quay Lane Upchurch, Rainham ME8 8QW

Site Location Plan

Rochester, Kent. ME3 8AR Tel: 01634 786728 Mob:07535 621806 e-mail: andy@wellsdesign.co.uk

A2 1:1250

May 23

AW

PL / 680 / 62