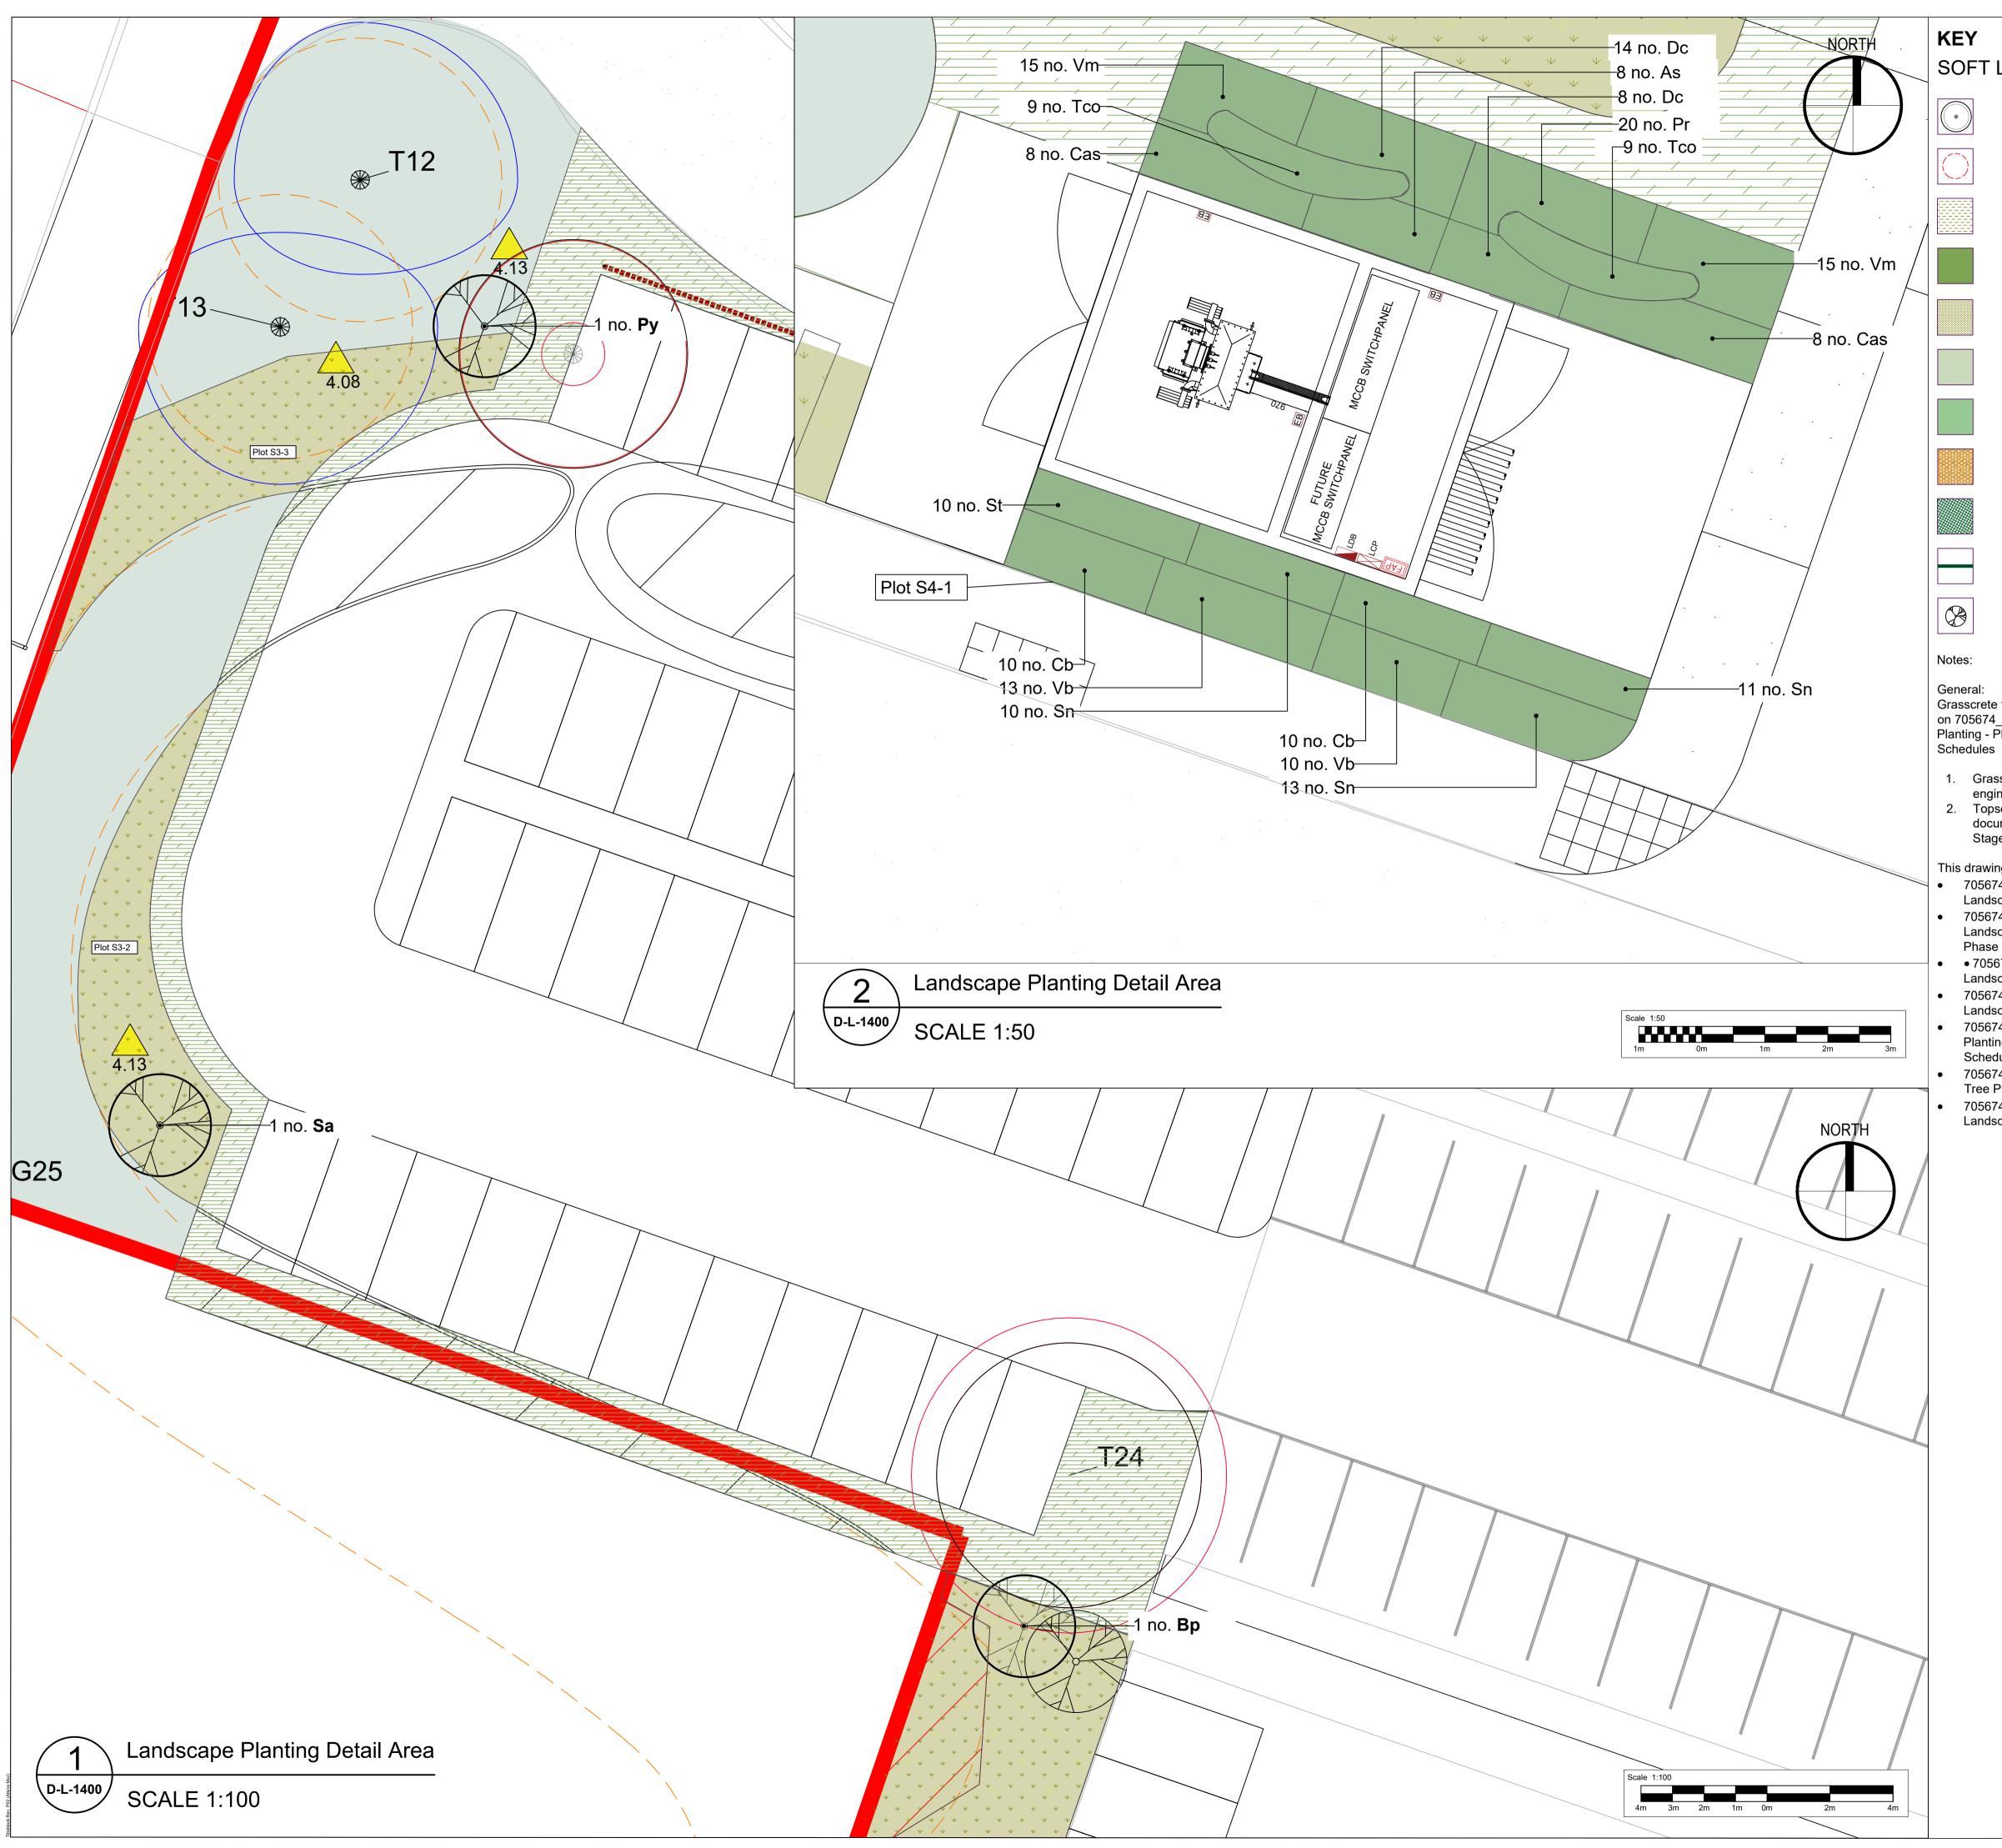

Do not scale from drawings. Verify all dimensions on site prior to construction. This drawing is to be read in conjunction with all relevant SOFT LANDSCAPE documents and drawings. Report all discrepancies to MoJ immediately. No unauthorised use, disclosure, storage or copying. Existing tree to be retained and protected. SAFETY, HEALTH AND ENVIRONMENTAL Root protection area identified in Purple. INFORMATION Refer to Arboricultural information. In addition to the hazards/risks normally associated with the types of work detailed on this drawing, note the following: Existing tree / vegetation to be removed CONSTRUCTION Planting Type S1: Proposed FOR PROJECT AND BUILDING RISKS PLEASE REFER TO native shrub/scrub **RISK REGISTER** planting MAINTENANCE/CLEANING Planting Type S2: Proposed species rich lawn turf FOR PROJECT AND BUILDING RISKS PLEASE REFER TO **RISK REGISTER** Planting Type S3: Proposed neutral grassland DECOMMISSIONING/DEMOLITION Planting Type S4 / S5: Proposed FOR PROJECT AND BUILDING RISKS PLEASE REFER TO **RISK REGISTER** wildlife friendly shrub and perennial planting It is assumed that all works will be carried out by a competent contractor Planting Type RG: Proposed rain working, where appropriate, to an approved method statement garden planting Planting Type BU: Proposed bulb planting & species rich lawn turf Proposed grasscrete seeded by high quality amenity grass seed Proposed native hedgerow Proposed Extra Heavy Standard tree planting. Grasscrete to be seeded with grass seed mix as shown on 705674\_2201-ATK-000-XX-D-L-1408 - Landscape Planting - Plan - Detail Area Sheet 9 of 9: Planting 1. Grasscrete hard structure and build up to engineer specification 2. Topsoil works to be carried out in accordance with document: 705674\_2201-ATK-000-XX-T-L-0404 -Stage 4 Landscape Specification This drawing should be read in conjunction with: 705674 2201-ATK-000-XX-D-L-1001 to 1009 - 
 P02
 JR
 MoJ
 16/05/2023
 FOR PLANNING

 P01
 CM
 MoJ
 17/03/2023
 STAGE 4 ISSUE
Landscape General Arrangement Plans 705674\_2201-ATK-000-XX-D-L-0410 to 0417 Rev Issued by Issued to Date Description Landscape General Arrangement Plans and Outline Phase Plan • 705674\_2201-ATK-000-XX-D-L-1412 -Landscape Planting General Arrangement Key Plan • 705674\_2201-ATK-000-XX-D-L-1400 to 1408 -Landscape Planting Plan Detail Areas 705674\_2201-ATK-000-XX-D-L-1408 - Landscape Planting - Plan - Detail Area Sheet 9 of 9: Planting Schedules 705674\_2201-ATK-000-XX-D-L-1410 - Planting Tree Pit Details 705674\_2201-ATK-000-XX-T-L-0404 - Stage 4 Landscape Specification **Project Status** FOR INFORMATION Project Client ŻŻ HMP ELMLEY EXPANSION Ministry PROJECT of Justice Ministry of Justice, 102 Petty France, London, SW1H 9AJ Project Description / Site HMP ELMLEY EXPANSION PROJECT **Project Address** ELMLEY CHURCH ROAD, EASTCHURCH, SHEERNESS ME12 4DZ Building Type SITE WIDE Drawing Title LANDSCAPE - PLANTING PLAN DETAIL AREA SHEET 1 OF 9 hator Logo Drawn By:CM Date: 17/03/23 **SNC·LAVALIN** Checked By:NA Date: 17/03/23 **ATKINS** Approved By:JH Date: 17/03/23 Member of the SNC-Lavalin G Drawing Number 705674\_2201-ATK-000-XX-D-L-1400 Sheet No. Scale Orig. Sheet Size Rev. @ A1 P02 1 of 9 As Shown Data Security Classification Suitability OFFICIAL