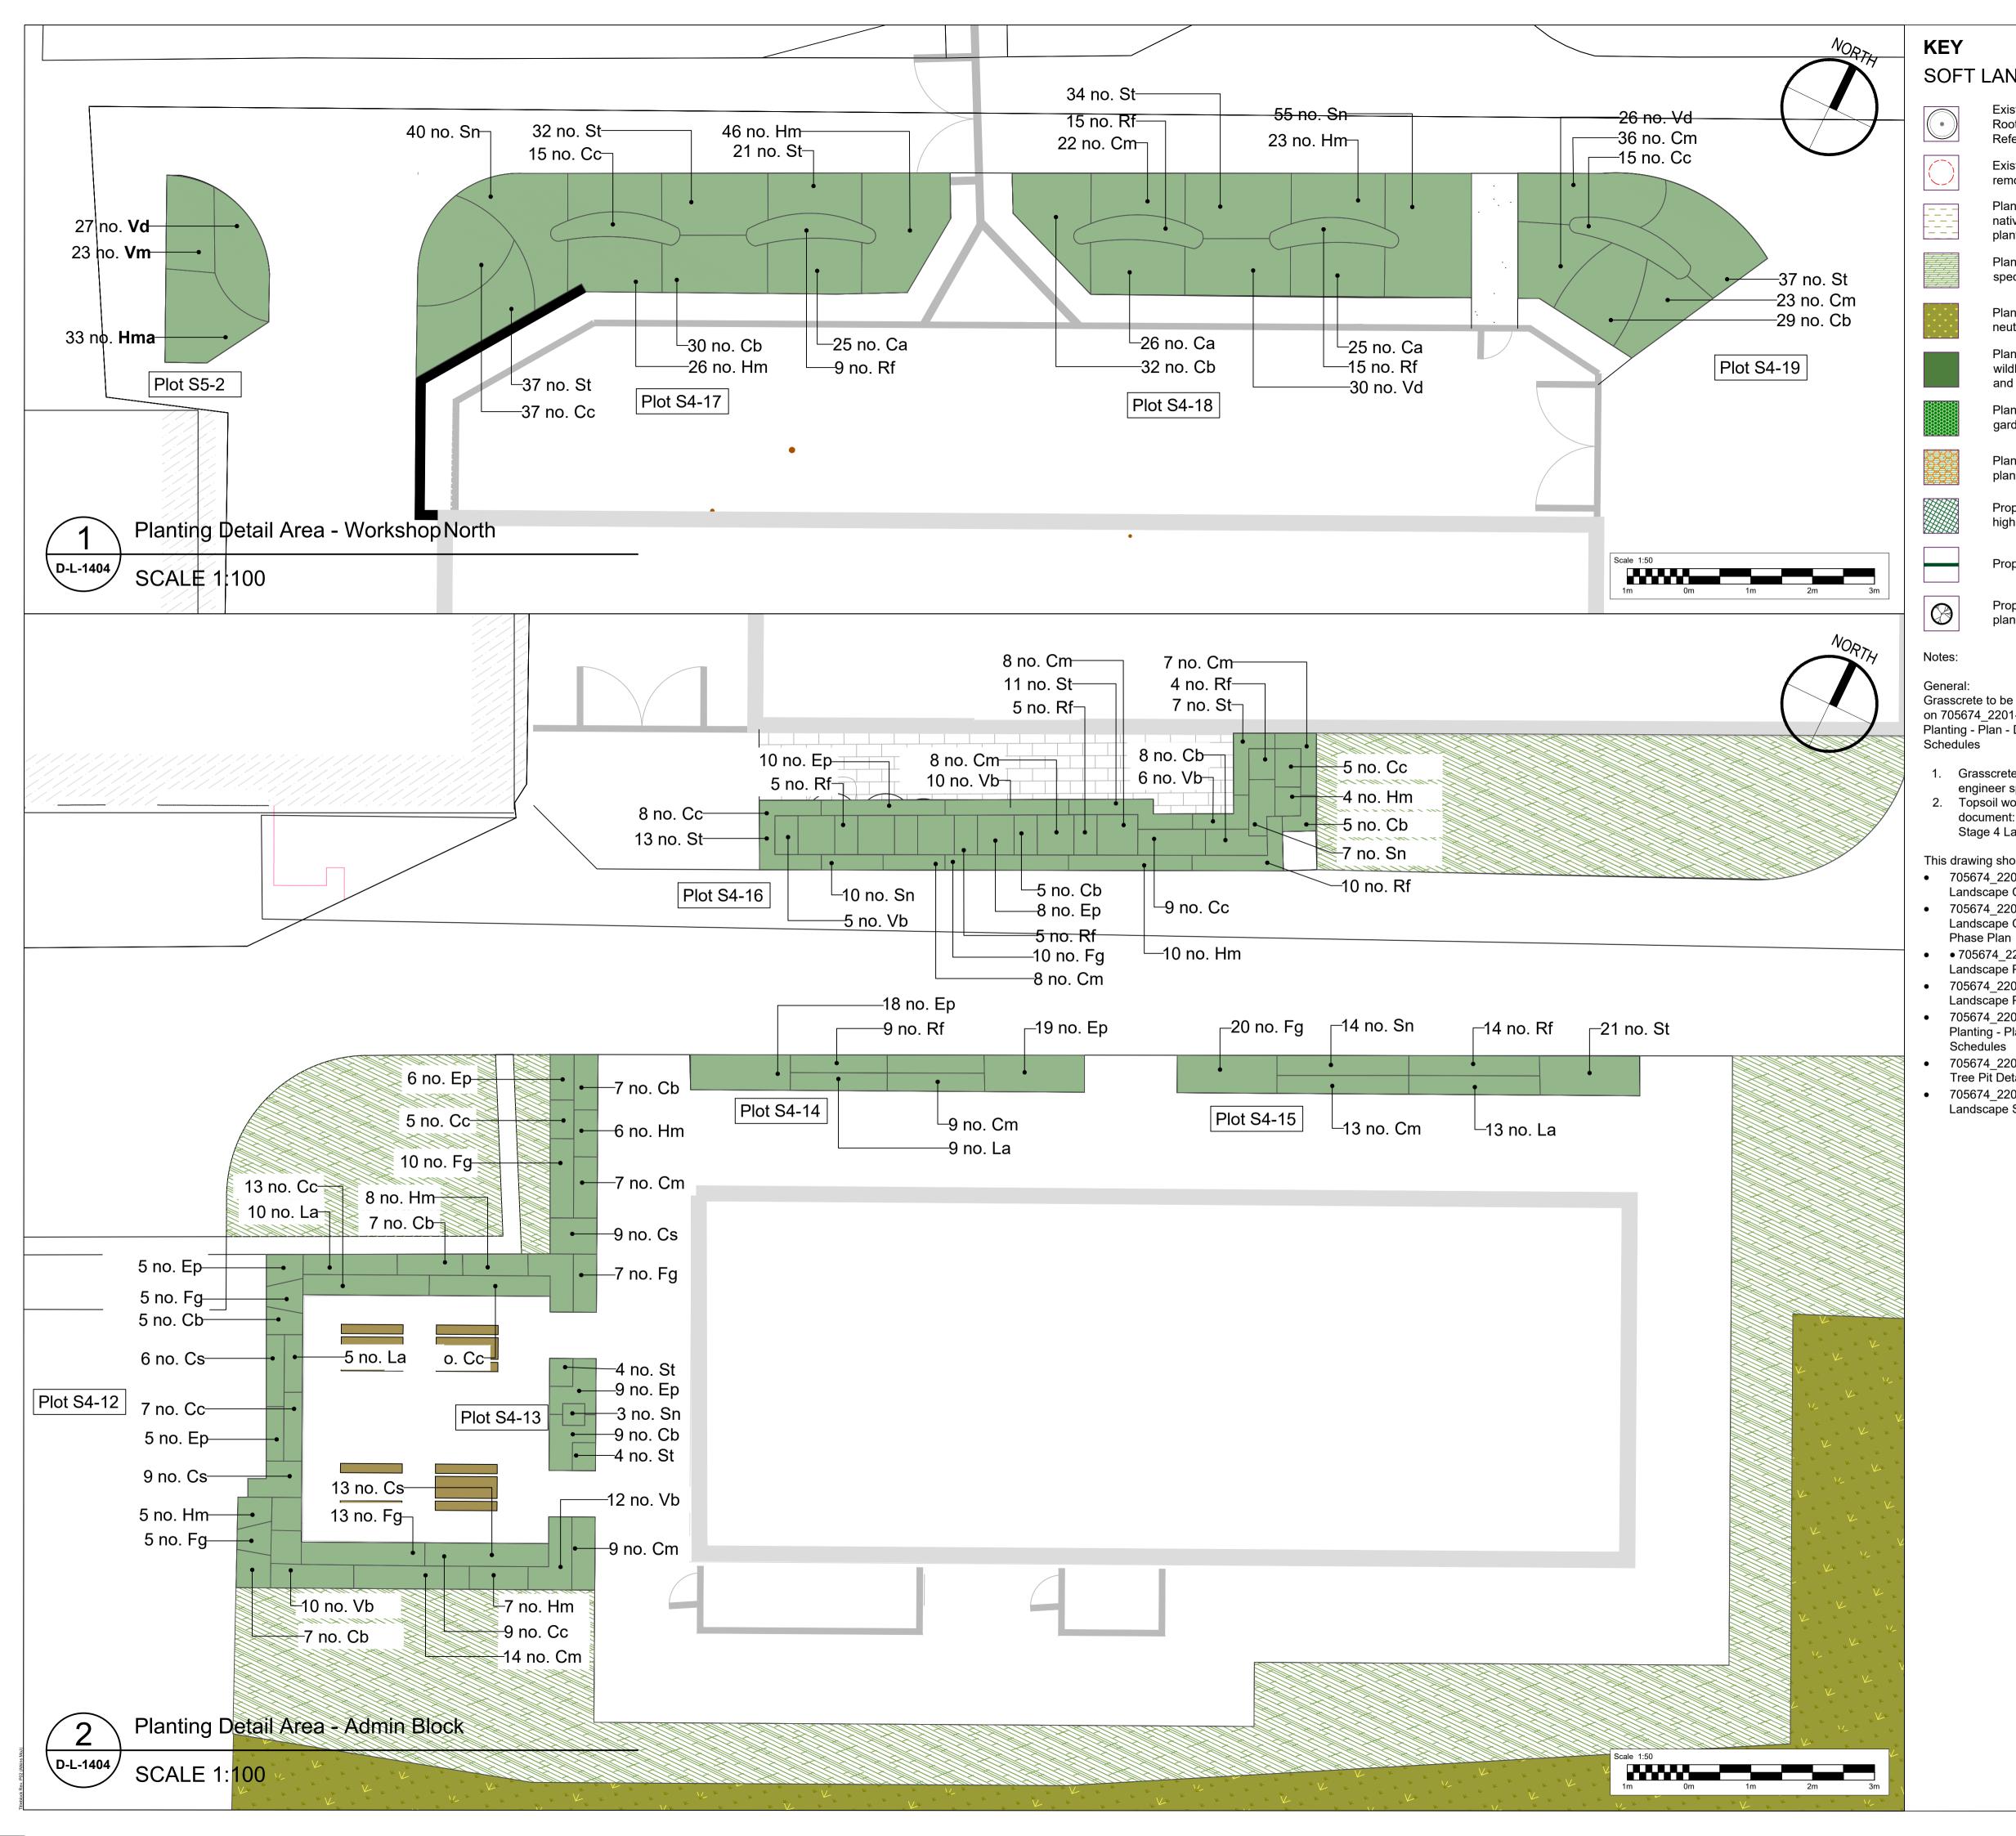

Do not scale from drawings. Verify all dimensions on site prior to construction. This drawing is to be read in conjunction with all relevant SOFT LANDSCAPE documents and drawings. Report all discrepancies to MoJ immediately. No unauthorised use, disclosure, storage or copying. Existing tree to be retained and protected. SAFETY, HEALTH AND ENVIRONMENTAL Root protection area identified in Purple. INFORMATION Refer to Arboricultural information. In addition to the hazards/risks normally associated with the types of work detailed on this drawing, note the following: Existing tree / vegetation to be removed CONSTRUCTION Planting Type S1: Proposed FOR PROJECT AND BUILDING RISKS PLEASE REFER TO native shrub/scrub **RISK REGISTER** planting MAINTENANCE/CLEANING Planting Type S2: Proposed species rich lawn turf FOR PROJECT AND BUILDING RISKS PLEASE REFER TO **RISK REGISTER** Planting Type S3: Proposed neutral grassland DECOMMISSIONING/DEMOLITION Planting Type S4: Proposed FOR PROJECT AND BUILDING RISKS PLEASE REFER TO **RISK REGISTER** wildlife friendly shrub and perennial planting It is assumed that all works will be carried out by a competent contractor Planting Type RG: Proposed rain working, where appropriate, to an approved method statement garden planting Planting Type BU: Proposed bulb planting & species rich lawn turf Proposed grasscrete seeded by high quality amenity grass seed Proposed native hedgerow Proposed Extra Heavy Standard tree planting. Grasscrete to be seeded with grass seed mix as shown on 705674\_2201-ATK-000-XX-D-L-1408 - Landscape Planting - Plan - Detail Area Sheet 9 of 9: Planting Grasscrete hard structure and build up to engineer specification Topsoil works to be carried out in accordance with document: 705674 2201-ATK-000-XX-T-L-0404 -Stage 4 Landscape Specification This drawing should be read in conjunction with: • 705674 2201-ATK-000-XX-D-L-1001 to 1009 -Landscape General Arrangement Plans P01 CM MoJ 17/03/2023 FOR PLANNING • 705674\_2201-ATK-000-XX-D-L-0410 to 0417 Rev Issued by Issued to Date Description Landscape General Arrangement Plans and Outline • • 705674 2201-ATK-000-XX-D-L-1412 -Landscape Planting General Arrangement Key Plan • 705674 2201-ATK-000-XX-D-L-1400 to 1408 -Landscape Planting Plan Detail Areas • 705674\_2201-ATK-000-XX-D-L-1408 - Landscape Planting - Plan - Detail Area Sheet 9 of 9: Planting • 705674\_2201-ATK-000-XX-D-L-1410 - Planting **Tree Pit Details** 705674\_2201-ATK-000-XX-T-L-0404 - Stage 4 Landscape Specification **Project Status** FOR PLANNING Project Client × HMP ELMLEY EXPANSION Ministry PROJECT of Justice Ministry of Justice, 102 Petty France, London, SW1H 9AJ Project Description / Site HMP ELMLEY EXPANSION PROJECT **Project Address** ELMLEY CHURCH ROAD, EASTCHURCH, SHEERNESS ME12 4DZ **Building Type** SITE WIDE Drawing Title LANDSCAPE - PLANTING PLAN DETAIL AREA SHEET 5 OF 9 hator Logo Drawn By:CM Date: 17/03/23 **SNC · LAVALIN** Date: 17/03/23 Checked By:NA **ATKINS** Approved By:JH Date: 17/03/23 Member of the SNC-Lavalir Drawing Number 705674\_2201-ATK-000-XX-D-L-1404 Scale Orig. Sheet Size Rev. Sheet No. 5 of 9 1:100 @ A1 P01 Data Security Classification Suitability OFFICIAL S2