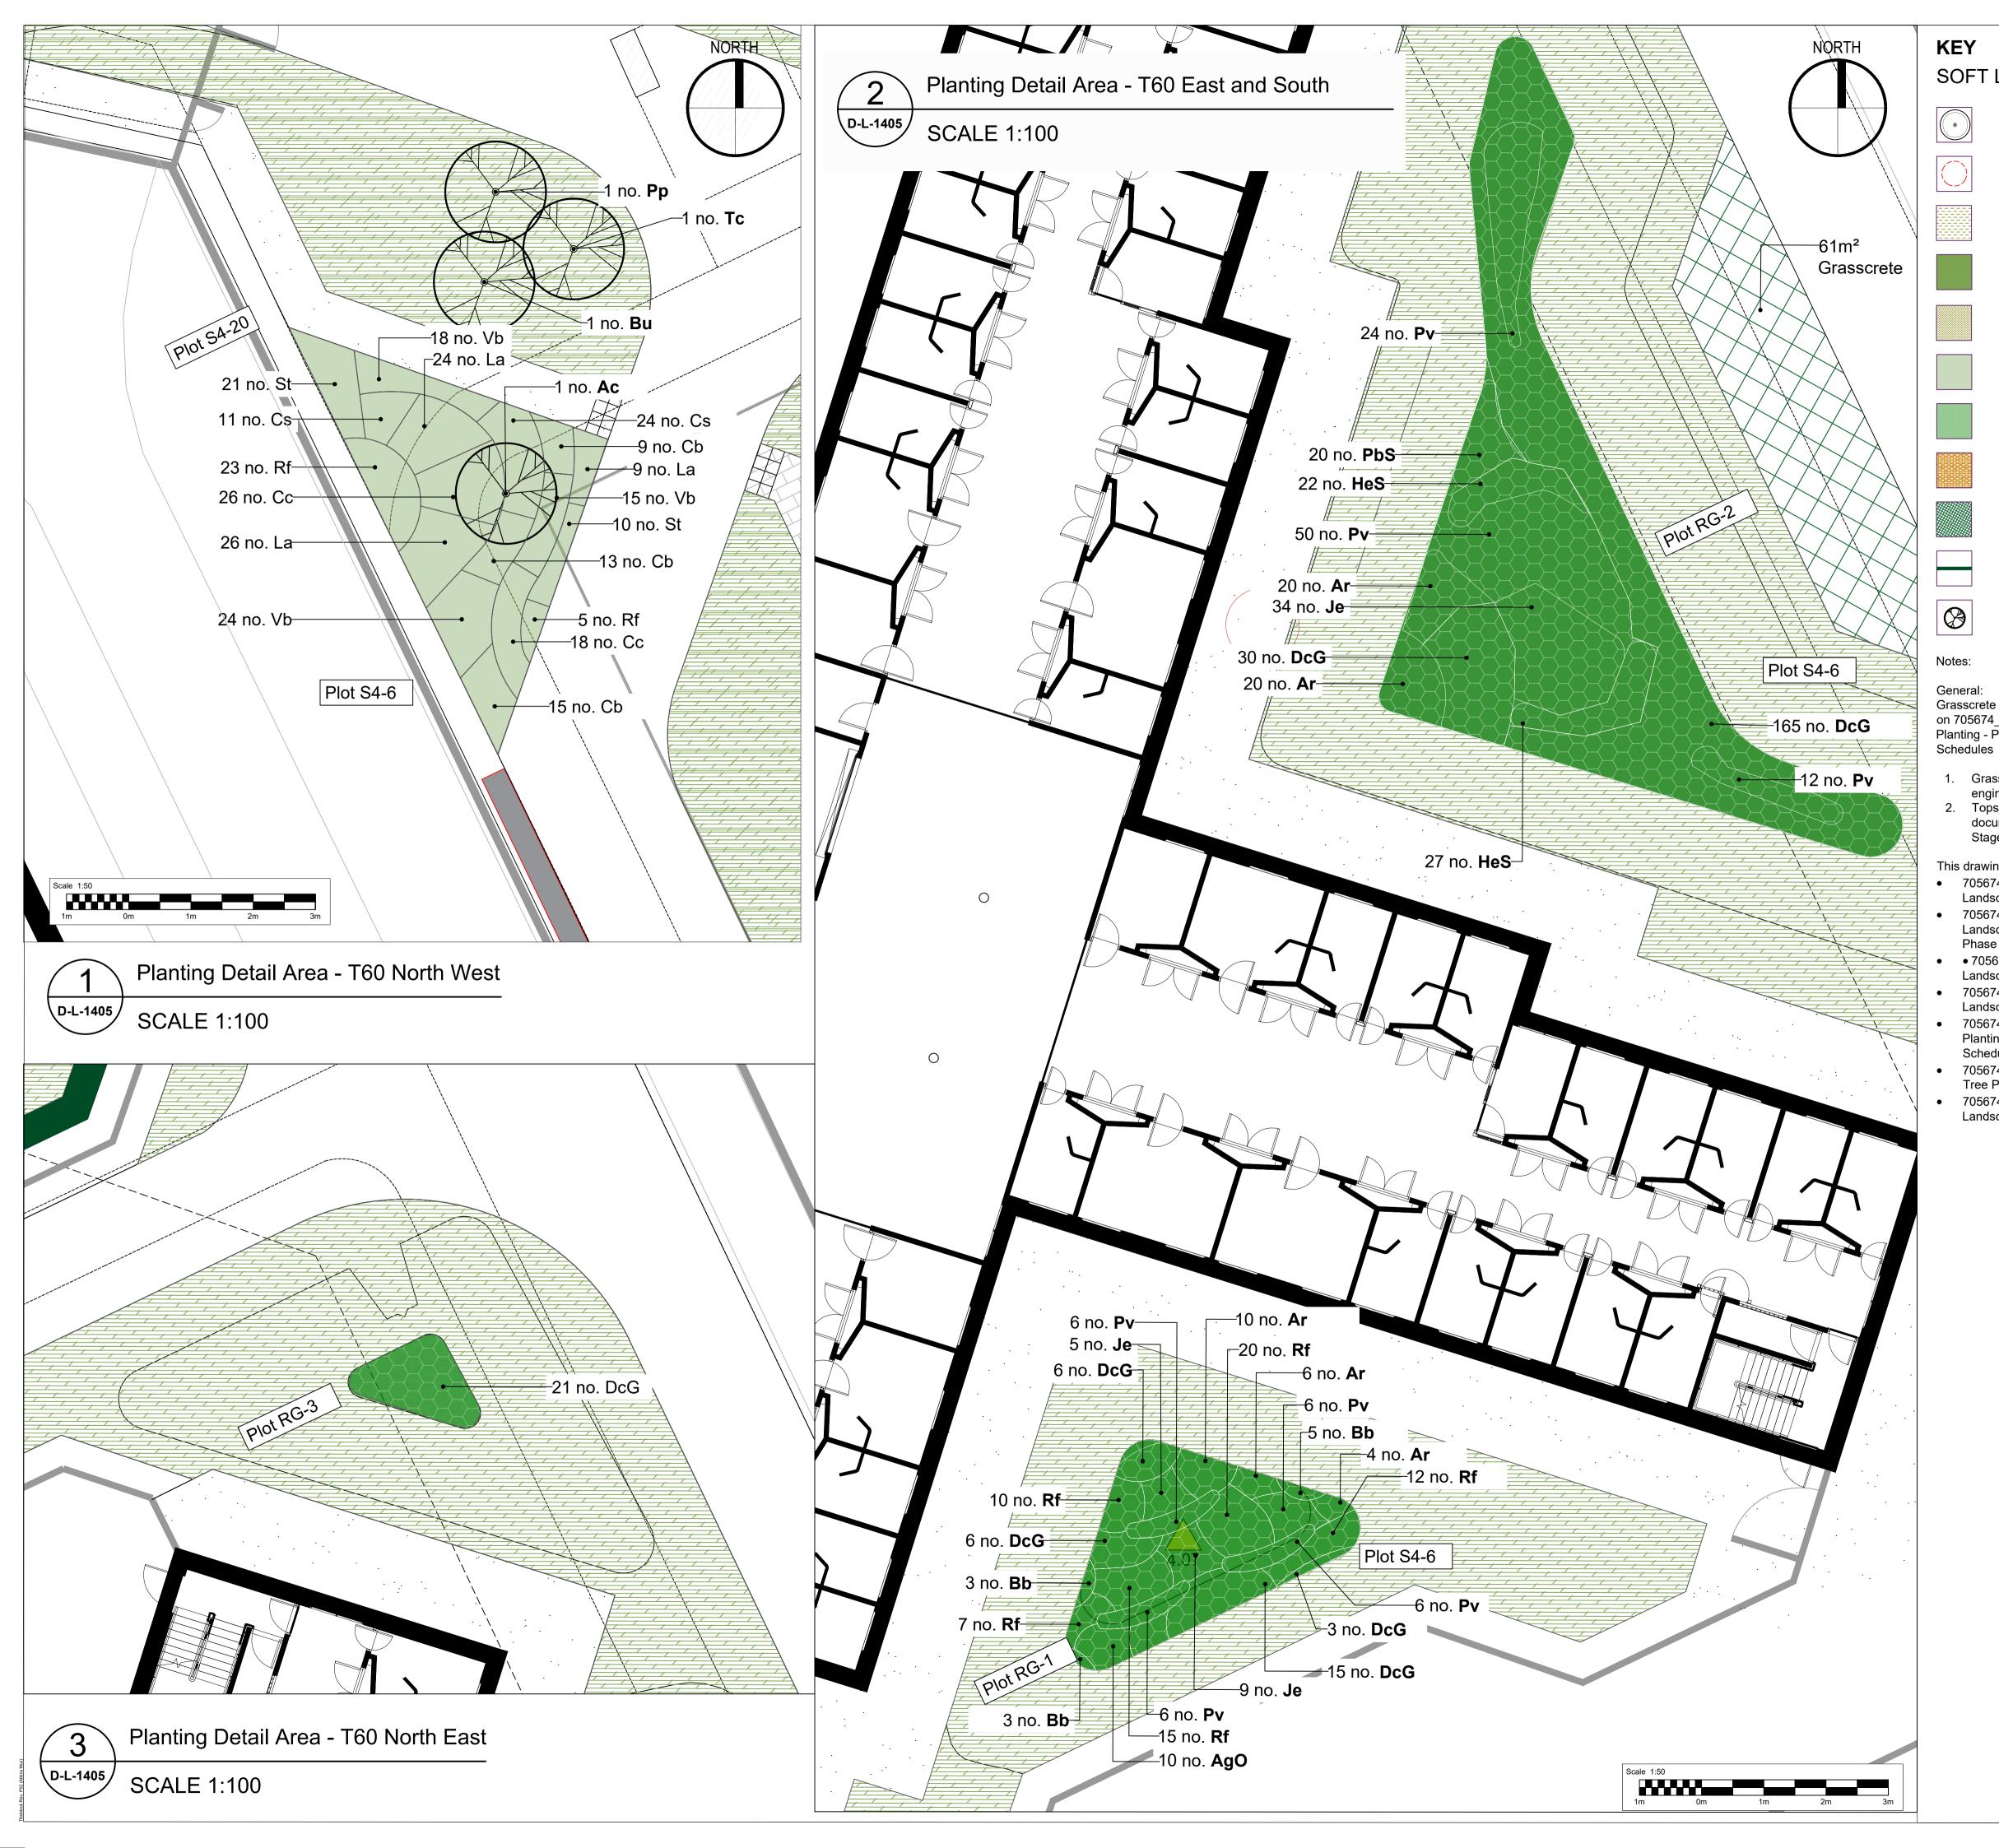

Do not scale from drawings. Verify all dimensions on site prior to construction. This drawing is to be read in conjunction with all relevant SOFT LANDSCAPE documents and drawings. Report all discrepancies to MoJ immediately. No unauthorised use, disclosure, storage or copying. Existing tree to be retained and protected. SAFETY, HEALTH AND ENVIRONMENTAL Root protection area identified in Purple. INFORMATION Refer to Arboricultural information. In addition to the hazards/risks normally associated with the types of work detailed on this drawing, note the following: Existing tree / vegetation to be removed CONSTRUCTION Planting Type S1: Proposed FOR PROJECT AND BUILDING RISKS PLEASE REFER TO native shrub/scrub **RISK REGISTER** planting MAINTENANCE/CLEANING Planting Type S2: Proposed species rich lawn turf FOR PROJECT AND BUILDING RISKS PLEASE REFER TO RISK REGISTER Planting Type S3: Proposed neutral grassland DECOMMISSIONING/DEMOLITION Planting Type S4 / S5: Proposed FOR PROJECT AND BUILDING RISKS PLEASE REFER TO **RISK REGISTER** wildlife friendly shrub and perennial planting It is assumed that all works will be carried out by a competent contractor Planting Type RG: Proposed rain working, where appropriate, to an approved method statement garden planting Planting Type BU: Proposed bulb planting & species rich lawn turf Proposed grasscrete seeded by high quality amenity grass seed Proposed native hedgerow Proposed Extra Heavy Standard tree planting. Grasscrete to be seeded with grass seed mix as shown on 705674\_2201-ATK-000-XX-D-L-1408 - Landscape Planting - Plan - Detail Area Sheet 9 of 9: Planting Grasscrete hard structure and build up to engineer specification Topsoil works to be carried out in accordance with document: 705674 2201-ATK-000-XX-T-L-0404 -Stage 4 Landscape Specification This drawing should be read in conjunction with: • 705674\_2201-ATK-000-XX-D-L-1001 to 1009 - 
 P02
 JR
 MoJ
 16/05/2023
 FOR PLANNING

 P01
 CM
 MoJ
 17/03/2023
 STAGE 4 ISSUE
MoJ 16/05/2023 FOR PLANNING Landscape General Arrangement Plans • 705674 2201-ATK-000-XX-D-L-0410 to 0417 Rev Issued by Issued to Date Description Landscape General Arrangement Plans and Outline Phase Plan • 705674 2201-ATK-000-XX-D-L-1412 -Landscape Planting General Arrangement Key Plan • 705674\_2201-ATK-000-XX-D-L-1400 to 1408 -Landscape Planting Plan Detail Areas • 705674\_2201-ATK-000-XX-D-L-1408 - Landscape Planting - Plan - Detail Area Sheet 9 of 9: Planting Schedules • 705674\_2201-ATK-000-XX-D-L-1410 - Planting Tree Pit Details 705674\_2201-ATK-000-XX-T-L-0404 - Stage 4 Landscape Specification **Project Status** FOR INFORMATION Project Client × HMP ELMLEY EXPANSION Ministry PROJECT of Justice Ministry of Justice, 102 Petty France, London, SW1H 9AJ Project Description / Site HMP ELMLEY EXPANSION PROJECT **Project Address** ELMLEY CHURCH ROAD, EASTCHURCH, SHEERNESS ME12 4DZ **Building Type** SITE WIDE Drawing Title LANDSCAPE - PLANTING PLAN **DETAIL AREA SHEET 6 OF 9** hator Logo Date: 17/03/23 Drawn By:CM **SNC·LAVALIN** Checked By:NA Date: 17/03/23 **ATKINS** Approved By:JH Date: 17/03/23 Member of the SNC-Lavalir Drawing Number 705674\_2201-ATK-000-XX-D-L-1405 Scale Orig. Sheet Size Rev. Sheet No. @ A1 P02 6 of 9 1:100 Data Security Classification Suitability OFFICIAL S2