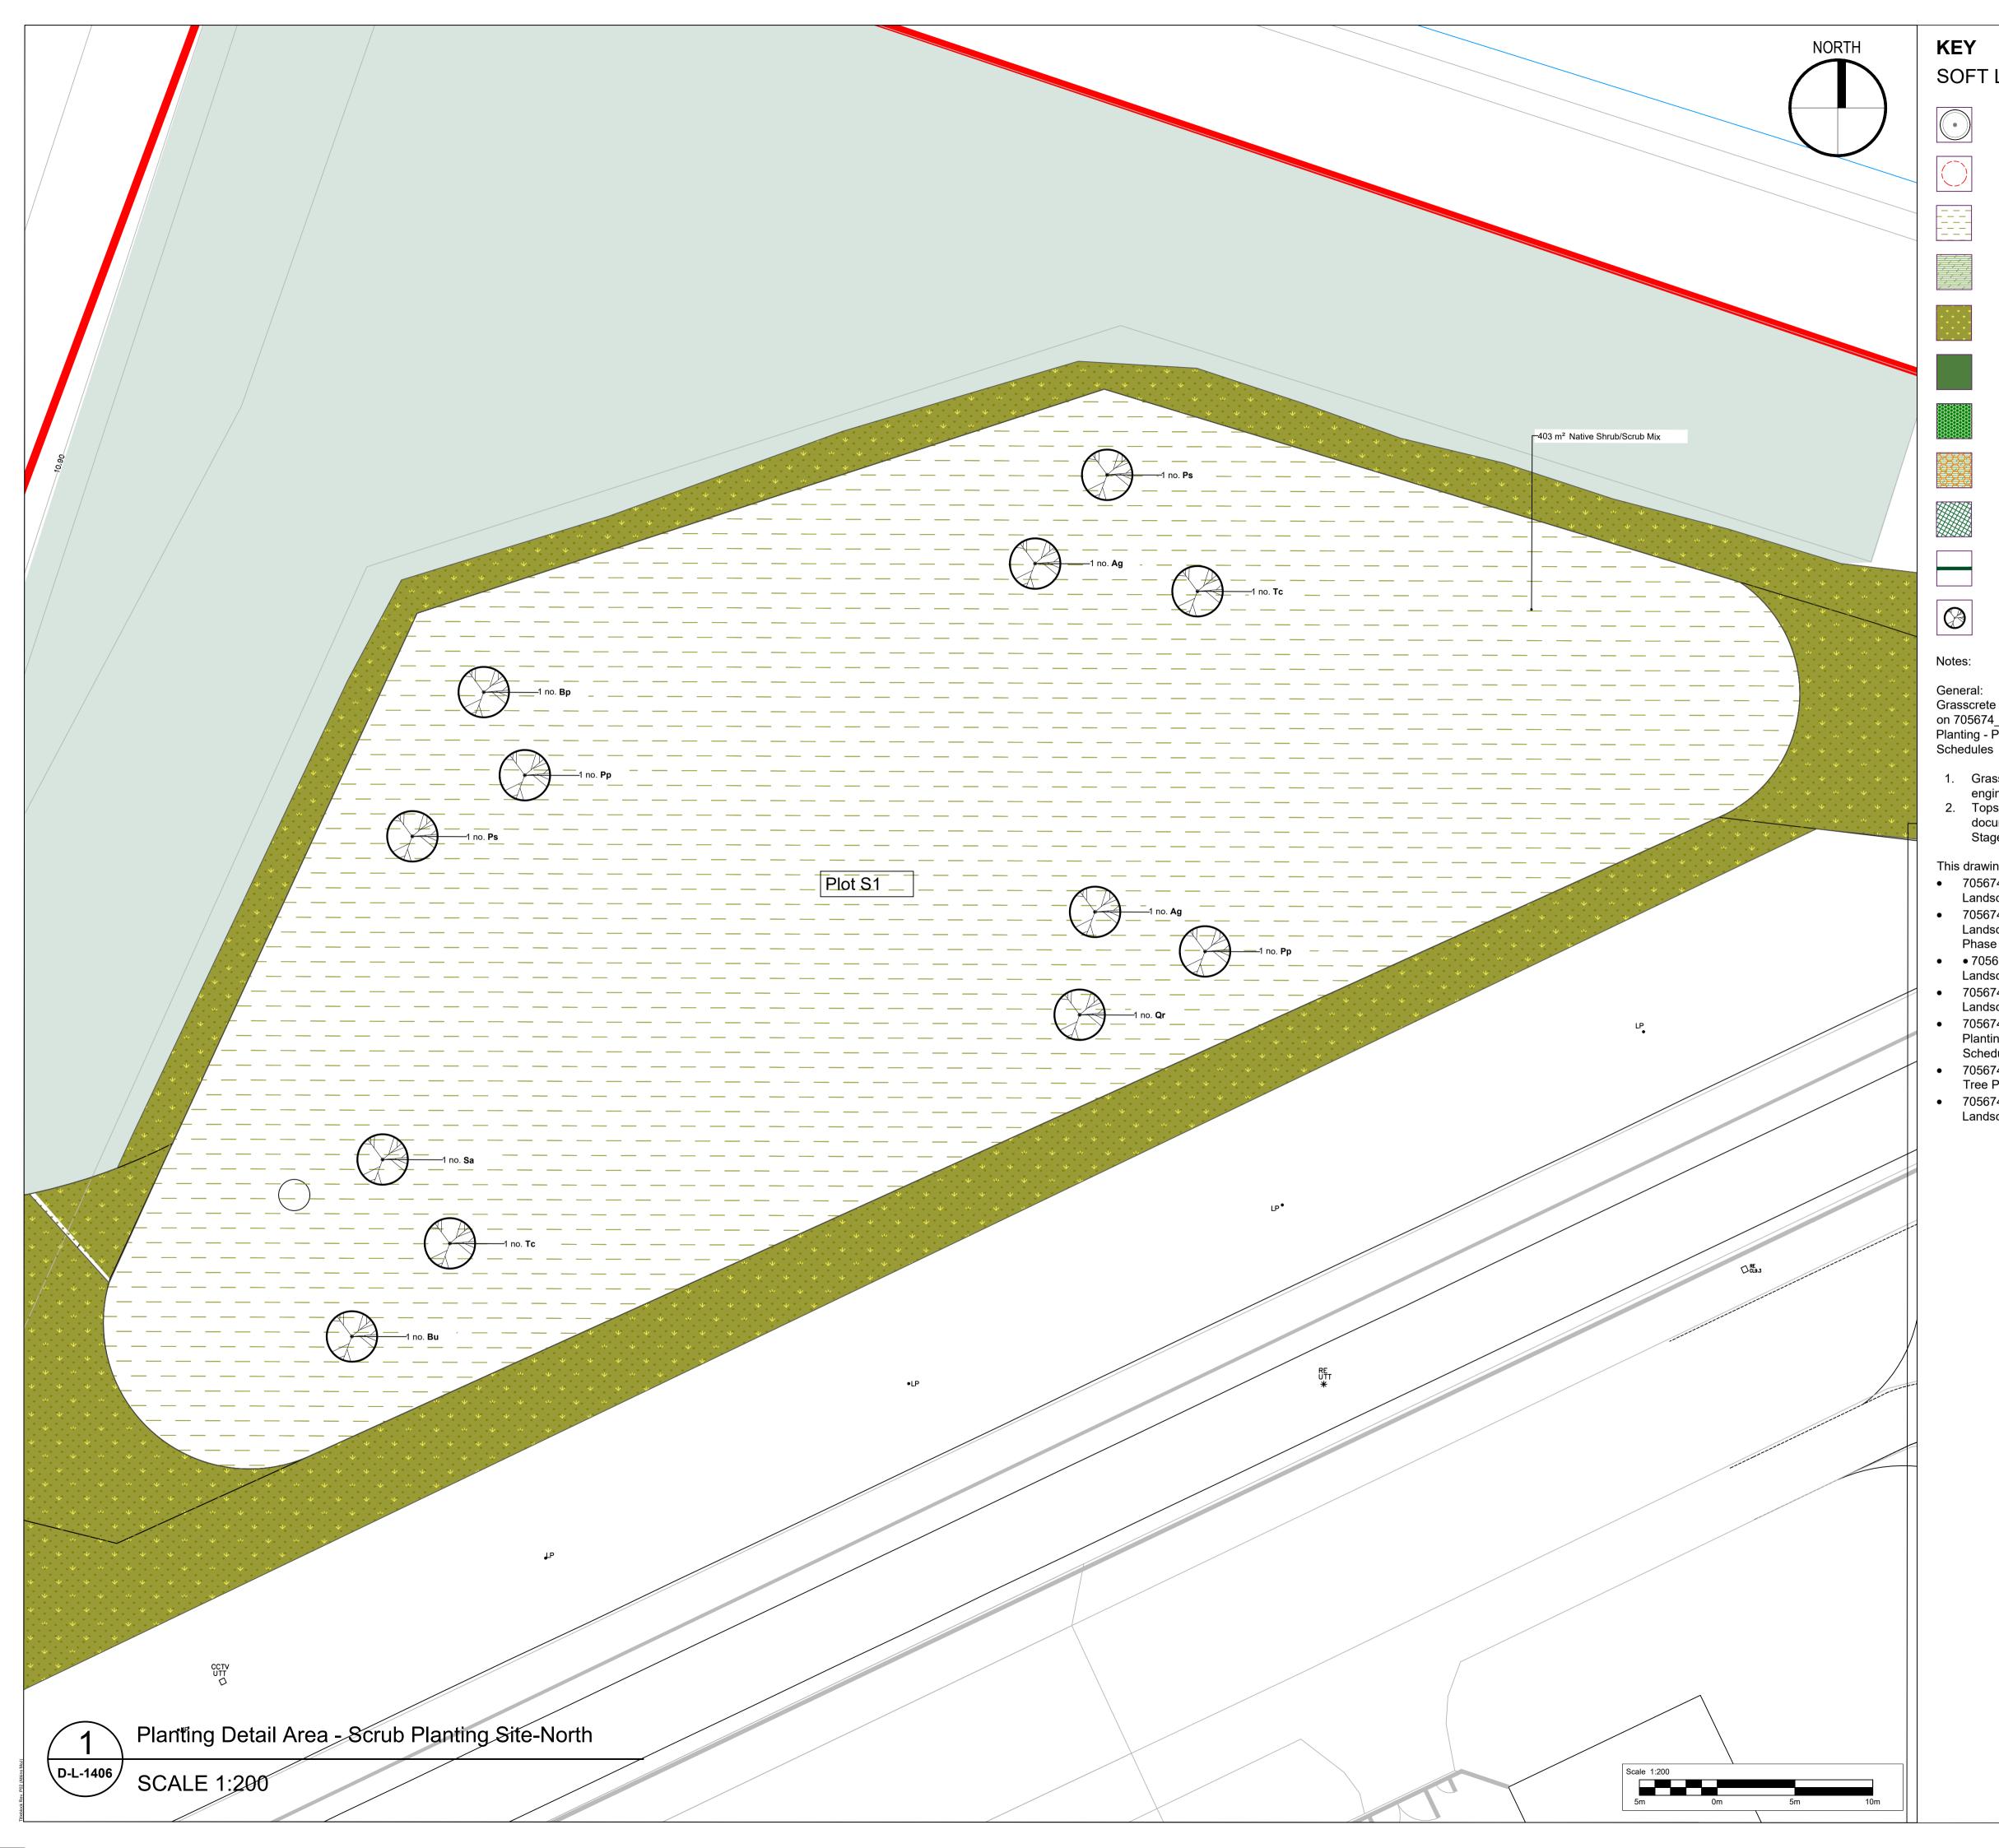

Do not scale from drawings. Verify all dimensions on site prior to construction. This drawing is to be read in conjunction with all relevant documents and drawings. Report all discrepancies to MoJ immediately. SOFT LANDSCAPE No unauthorised use, disclosure, storage or copying. Existing tree to be retained and protected. Root protection area identified in Purple. SAFETY, HEALTH AND ENVIRONMENTAL INFORMATION Refer to Arboricultural information. In addition to the hazards/risks normally associated with the types of work detailed on this drawing, note the following: Existing tree / vegetation to be removed CONSTRUCTION Planting Type S1: Proposed FOR PROJECT AND BUILDING RISKS PLEASE REFER TO native shrub/scrub **RISK REGISTER** planting MAINTENANCE/CLEANING Planting Type S2: Proposed species rich lawn turf FOR PROJECT AND BUILDING RISKS PLEASE REFER TO RISK REGISTER Planting Type S3: Proposed neutral grassland DECOMMISSIONING/DEMOLITION Planting Type S4: Proposed FOR PROJECT AND BUILDING RISKS PLEASE REFER TO RISK REGISTER wildlife friendly shrub and perennial planting It is assumed that all works will be carried out by a competent contractor Planting Type RG: Proposed rain working, where appropriate, to an approved method statement garden planting Planting Type BU: Proposed bulb planting & species rich lawn turf Proposed grasscrete seeded by high quality amenity grass seed Proposed native hedgerow Proposed Extra Heavy Standard tree planting. Grasscrete to be seeded with grass seed mix as shown on 705674\_2201-ATK-000-XX-D-L-1408 - Landscape Planting - Plan - Detail Area Sheet 9 of 9: Planting 1. Grasscrete hard structure and build up to engineer specification 2. Topsoil works to be carried out in accordance with document: 705674\_2201-ATK-000-XX-T-L-0404 -Stage 4 Landscape Specification This drawing should be read in conjunction with: • 705674\_2201-ATK-000-XX-D-L-1001 to 1009 -Landscape General Arrangement Plans P01 CM MoJ 17/03/2023 FOR PLANNING • 705674\_2201-ATK-000-XX-D-L-0410 to 0417 Rev Issued by Issued to Date Description Landscape General Arrangement Plans and Outline Phase Plan • • 705674\_2201-ATK-000-XX-D-L-1412 -Landscape Planting General Arrangement Key Plan • 705674\_2201-ATK-000-XX-D-L-1400 to 1408 -Landscape Planting Plan Detail Areas • 705674\_2201-ATK-000-XX-D-L-1408 - Landscape Planting - Plan - Detail Area Sheet 9 of 9: Planting Schedules 705674\_2201-ATK-000-XX-D-L-1410 - Planting Tree Pit Details • 705674\_2201-ATK-000-XX-T-L-0404 - Stage 4 Landscape Specification **Project Status** FOR INFORMATION Project Client XX HMP ELMLEY EXPANSION Ministry PROJECT of Justice Ministry of Justice, 102 Petty France, London, SW1H 9AJ Project Description / Site HMP ELMLEY EXPANSION PROJECT **Project Address** ELMLEY CHURCH ROAD, EASTCHURCH, SHEERNESS ME12 4DZ Building Type SITE WIDE Drawing Title LANDSCAPE - PLANTING PLAN DETAIL AREA SHEET 7 OF 9 hator Logo Drawn By:CM Date: 17/03/23 **SNC · LAVALIN** Checked By:NA Date: 17/03/23 **ATKINS** Approved By:JH Date: 17/03/23 Member of the SNC-Lavalin ( Drawing Number 705674\_2201-ATK-000-XX-D-L-1406 Scale Orig. Sheet Size Rev. Sheet No. @ A1 P01 7 of 9 1:200 Data Security Classification Suitability OFFICIAL S2