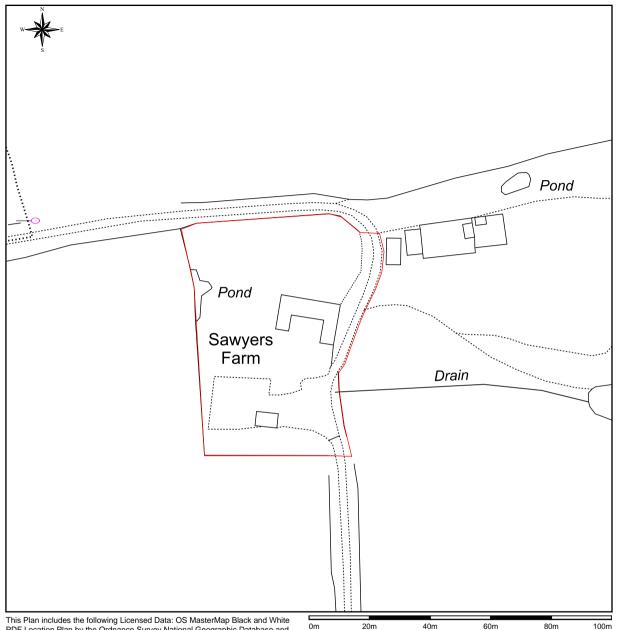

Scale: 1:1250, paper size: A4

www.PlanFree.co.uk Info@PlanFree.co.uk +44 (0) 7541835799 +44 (0) 1787 376701

Liston Hall Barn, Liston Hall Lane, Gosfield, CO9 1SB

| Client Sara Merritt             | Scale 1:1250          | Date 17.05.23                                                                                                                                                                                                                                                                          | Drawn PF   | F      | Checked OR | Drawing size | A4 |
|---------------------------------|-----------------------|----------------------------------------------------------------------------------------------------------------------------------------------------------------------------------------------------------------------------------------------------------------------------------------|------------|--------|------------|--------------|----|
| Project<br>Solar - Sawyers Farm | Drawing No. PF_346_01 | Revision                                                                                                                                                                                                                                                                               | Status Pla | anning |            | Series       |    |
| Title Site Location Plan        | Do not scale dimens   | This drawing remains the property of PlanFree and may not be copied, altered, reproduced or disclosed without prior consent of PlanFree.  Do not scale dimensions from the drawing. All dimentions are subject to the site confirmation by the contractor. Any descrepancies are to be |            |        |            |              |    |