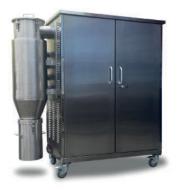

## Central vacuum cleaner

Silt Trap

High pressure pumps inside the container

IBC tanks inside the pump Room

Foaming Kit inside the pump Room