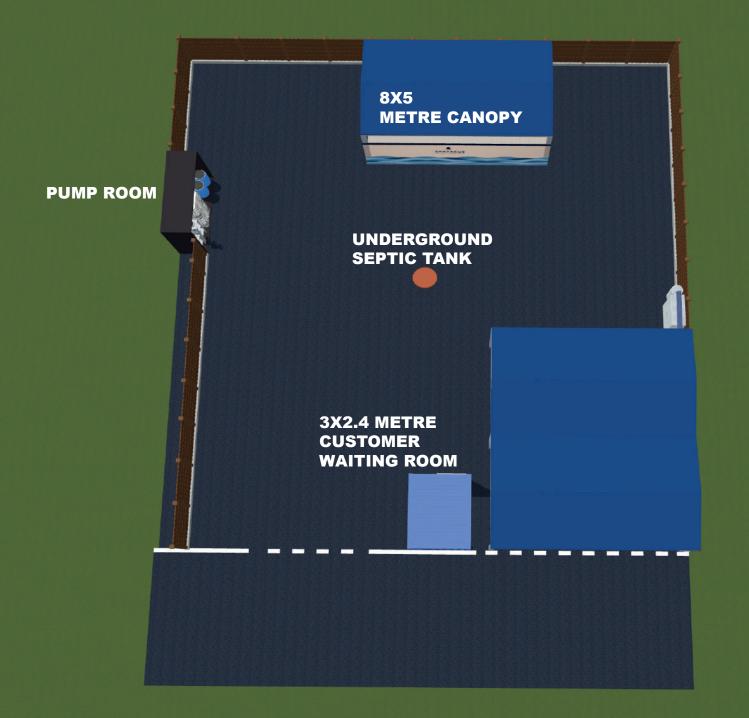

PUMP ROOM

CONCRETE AREA WITH DRAINS AND SILT TANK

8X2 SEE TROUGH WALL WITH CUSTOM DESIGN

CENTRAL VACUUM CLEANER WITH 4 EXIT

UNDERGROUND SEPTIC TANK