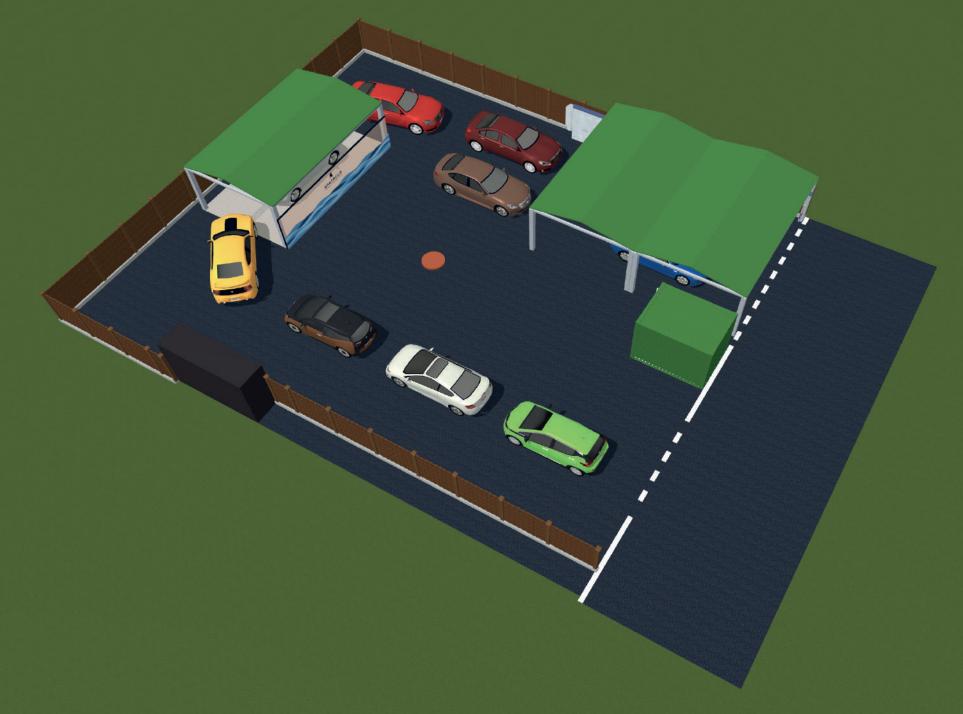

PUMP ROOM

CONCRETE AREA WITH DRAINS AND SILT TANK

8X2 SEE TROUGH WALL WITH CUSTOM DESIGN

CENTRAL VACUUM CLEANER WITH 4 EXIT

UNDERGROUND SEPTIC TANK