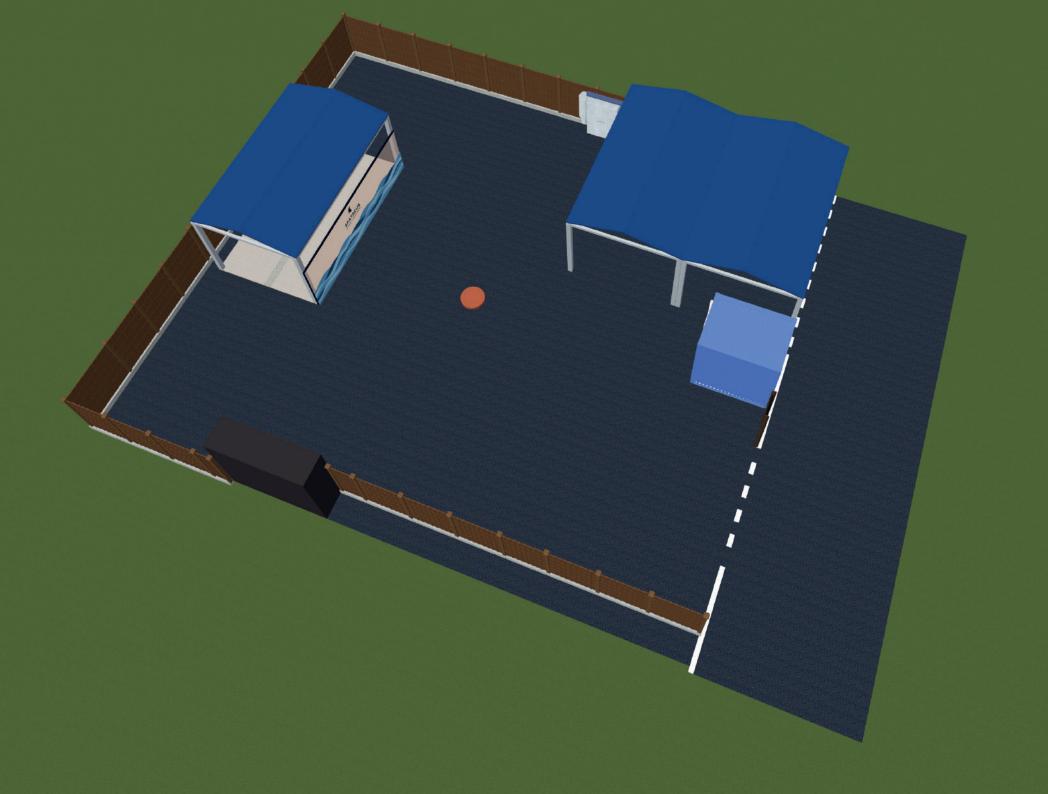

PUMP ROOM

CONCRETE AREA WITH DRAINS AND SILT TANK

8X2 SEE TROUGH WALL WITH CUSTOM DESIGN

CENTRAL VACUUM CLEANER WITH 4 EXIT

UNDERGROUND SEPTIC TANK