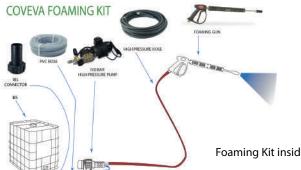

## Central vacuum cleaner

Silt Trap

High pressure pumps inside the container

IBC tanks inside the pump Room

Foaming Kit inside the pump Room