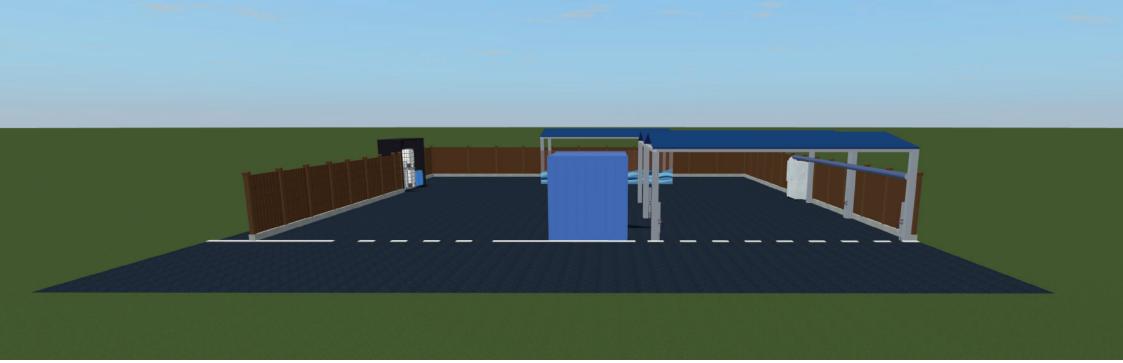

PUMP ROOM

CONCRETE AREA WITH DRAINS AND SILT TANK

8X2 SEE TROUGH WALL WITH CUSTOM DESIGN

CENTRAL VACUUM CLEANER WITH 4 EXIT

UNDERGROUND SEPTIC TANK