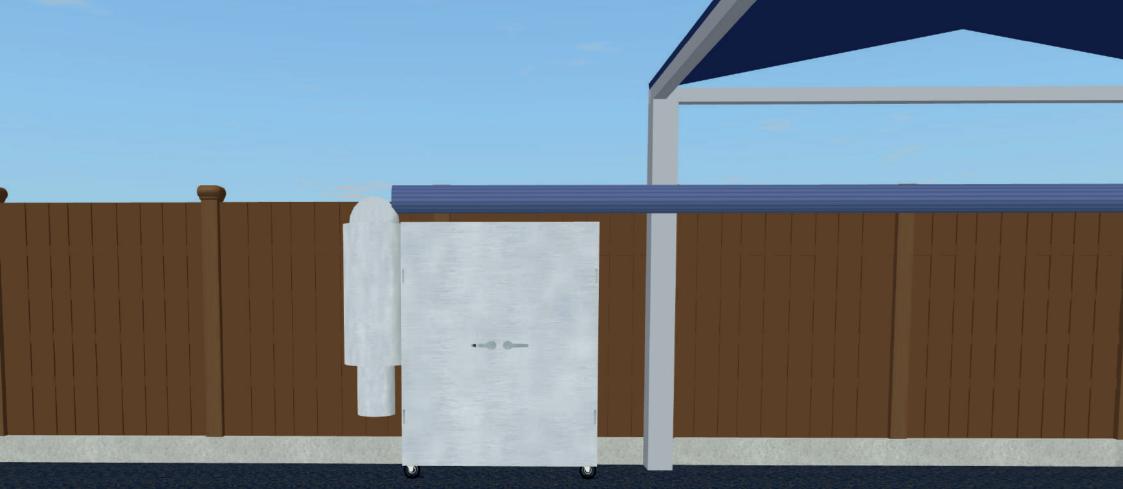

PUMP ROOM

CONCRETE AREA WITH DRAINS AND SILT TANK

8X2 SEE TROUGH WALL WITH CUSTOM DESIGN

CENTRAL VACUUM CLEANER WITH 4 EXIT

UNDERGROUND SEPTIC TANK

## Central vacuum cleaner

Silt Trap

High pressure pumps inside the container

IBC tanks inside the pump Room

Foaming Kit inside the pump Room