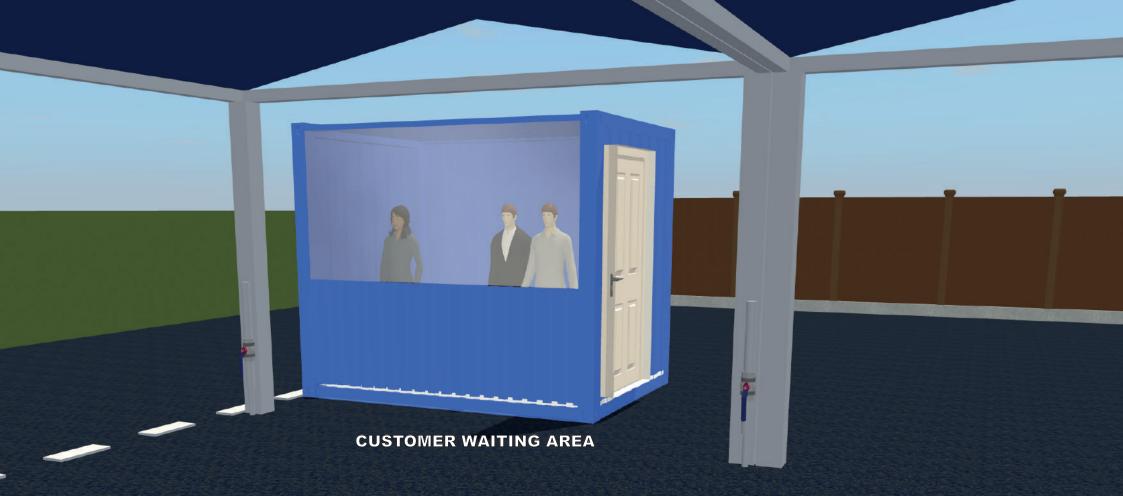

PUMP ROOM

CONCRETE AREA WITH DRAINS AND SILT TANK

8X2 SEE TROUGH WALL WITH CUSTOM DESIGN

CENTRAL VACUUM CLEANER WITH 4 EXIT

UNDERGROUND SEPTIC TANK