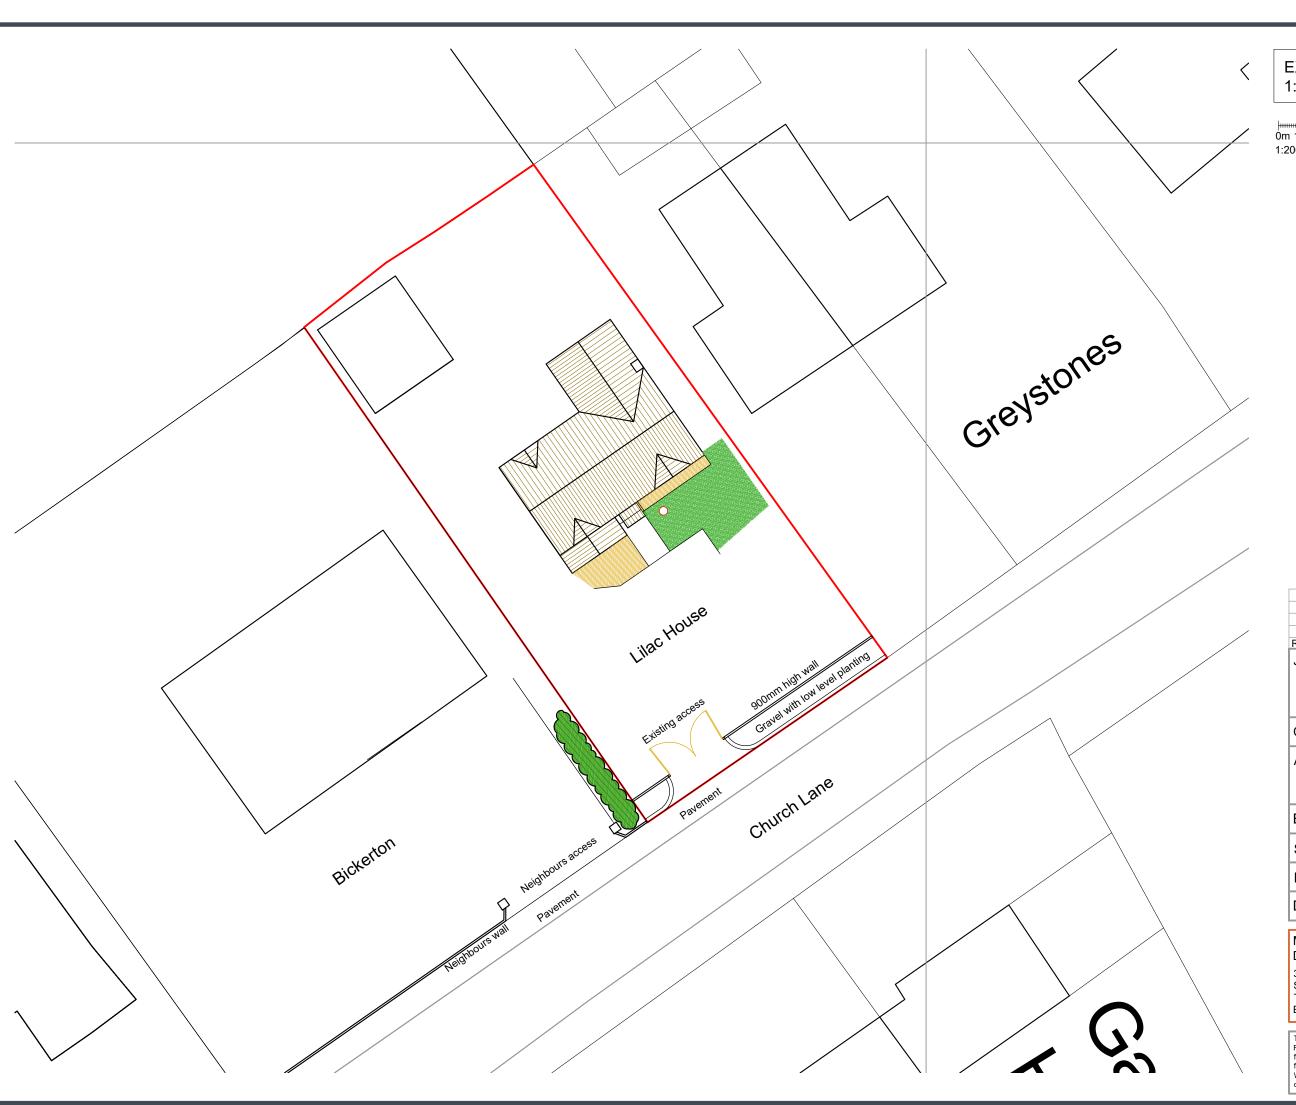

## EXISTING SITE PLAN 1:200 SCALE

Om 1m 2m 3m 4m 5m 6m 7m 8m 9m 10m 1:200 Scale Bar

A Rev. Date Details

JOB: Extensions & Alterations

CLIENT: Mr & Mrs Roberts

ADDRESS: Lilac House, Church Lane, West Pennard, Glastonbury, Somerset, BA6 8NT

Existing Site Plan Drawing

SCALE: 1:200 @ A3

DATE: 29 May 2023

DWG No: 1610 - 02