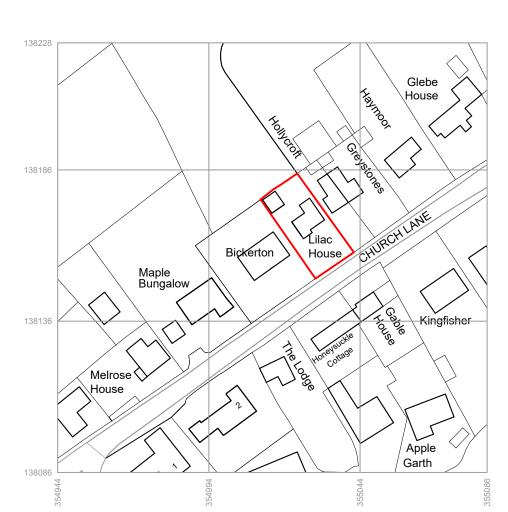

1:500 Scale Bar

10m 20m 30m 40m 50m 60m 70m 80m 90m 100m 1:1250 Scale Bar

Rev. Date JOB: Extensions & Alterations

CLIENT: Mr & Mrs Roberts

ADDRESS: Lilac House, Church Lane, West Pennard, Glastonbury, Somerset, BA6 8NT

Location & Block Plan Drawing

SCALE: 1:1250 & 1:500 @ A3

DATE: 29 May 2023

DWG No: 1610 - 01

MPR ARCHITECTURAL