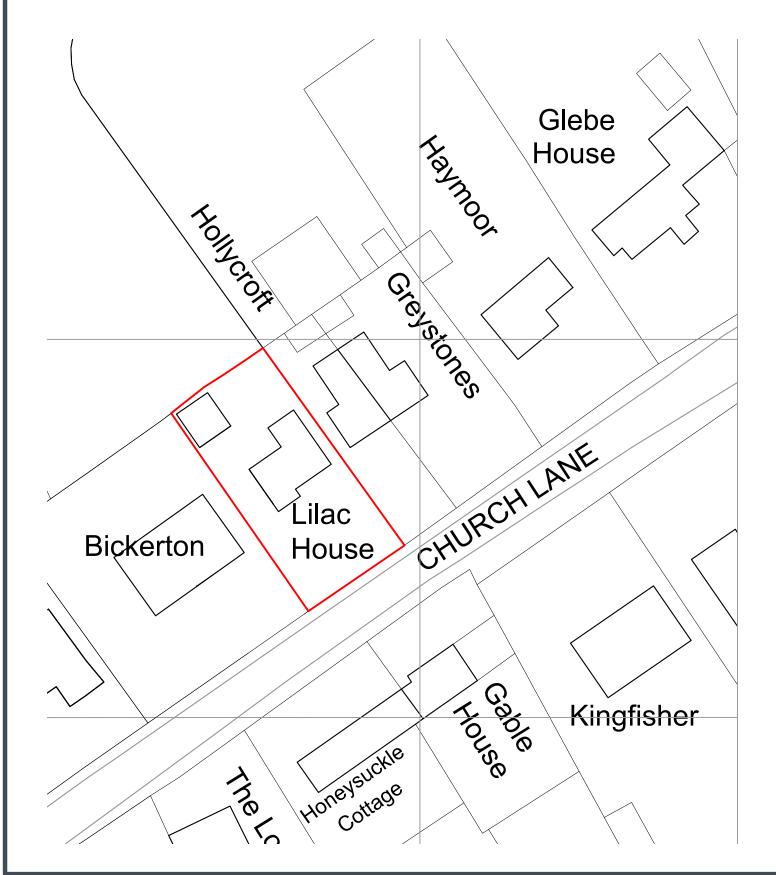

1:500 Scale Bar

10m 20m 30m 40m 50m 60m 70m 80m 90m 100m 1:1250 Scale Bar

Rev. Date JOB: Extensions & Alterations

CLIENT: Mr & Mrs Roberts

ADDRESS: Lilac House, Church Lane, West Pennard, Glastonbury, Somerset, BA6 8NT

Location & Block Plan Drawing

SCALE: 1:1250 & 1:500 @ A3

DATE: 29 May 2023

DWG No: 1610 - 01

MPR ARCHITECTURAL