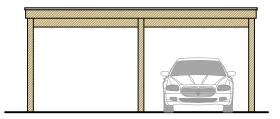

PROPOSED CAR PORT 1:100 SCALE

PROPOSED SOUTH EAST ELEVATION 1:100 SCALE

PROPOSED NORTH WEST ELEVATION 1:100 SCALE

PROPOSED SOUTH WEST ELEVATION 1:100 SCALE

PROPOSED NORTH EAST ELEVATION 1:100 SCALE

PROPOSED GROUND FLOOR PLAN 1:100 SCALE

PROPOSED SECTION 1:100 SCALE

CLIENT: Mr & Mrs Roberts

ADDRESS: Lilac House, Church Lane, West Pennard, Glastonbury,

Somerset, BA6 8NT

Proposed Car Port Drawing

SCALE: 1:100 @ A3

DATE: 29 May 2023

DWG No: 1610 - 06