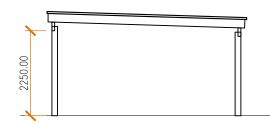

PROPOSED CAR PORT 1:100 SCALE

PROPOSED SOUTH EAST ELEVATION 1:100 SCALE

PROPOSED NORTH WEST ELEVATION 1:100 SCALE

PROPOSED SOUTH WEST ELEVATION 1:100 SCALE

PROPOSED NORTH EAST ELEVATION 1:100 SCALE

PROPOSED GROUND FLOOR PLAN 1:100 SCALE

PROPOSED SECTION 1:100 SCALE

CLIENT: Mr & Mrs Roberts

ADDRESS: Lilac House, Church Lane, West Pennard, Glastonbury,

Somerset, BA6 8NT

Proposed Car Port Drawing

SCALE: 1:100 @ A3

DATE: 29 May 2023

DWG No: 1610 - 06