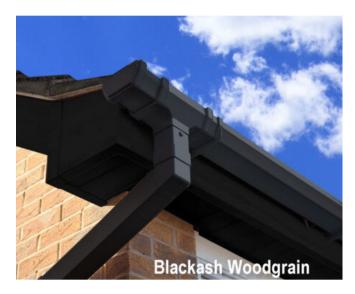

## PROPOSED RESIDENTIAL DEVELOPMENT AT

### **BUCKSTONES ROAD, SHAW, OLDHAM**

### PROPOSED MATERIAL SCHEDULE

#### <u>ROOF</u>

Donard Smooth Concrete Roof Tile Colour: Granite Grey



#### MAIN ELEVATION BRICKWORK

65mm Ibstock Aldeley Mixture Colour: Red Multi



Mortar colour: Natural

## nicol thomas

#### **RAINWATER GOODS**

UPVC Colour: Black



#### SOFFIT AND FASCIAS

UPVC Colour: Black Ash Woodgrain



# nicol thomas

#### **WINDOWS**

UPVC Colour: Black



#### EXTERNAL FRONT ENTRANCE DOORS

UPVC High security door sets Colour: Black to match windows



## nicol thomas

### **ROAD AND PAVEMENT AND DRIVEWAYS**

Tarmac black



#### PATHS TO ENTRANCE

Precast concrete Colour: Grey