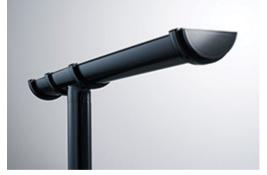

## PROPOSED RESIDENTIAL DEVELOPMENT AT

### **BUCKSTONES ROAD, SHAW, OLDHAM**

### PROPOSED MATERIAL SCHEDULE

#### <u>ROOF</u>

Donard Smooth Concrete Roof Tile Colour: Granite Grey



#### MAIN ELEVATION BRICKWORK

65mm Ibstock Aldeley Mixture Colour: Red Multi



Mortar colour: Natural

## nicol thomas

#### **RAINWATER GOODS**

UPVC Colour: Black



#### SOFFIT AND FASCIAS

UPVC Colour: Black Ash Woodgrain



# nicol thomas

#### **WINDOWS**

UPVC Colour: Black



#### EXTERNAL FRONT ENTRANCE DOORS

UPVC High security door sets Colour: Black to match windows



## nicol thomas

### **ROAD AND PAVEMENT AND DRIVEWAYS**

Tarmac black



#### PATHS TO ENTRANCE

Precast concrete Colour: Grey