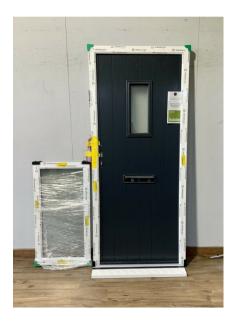

#### EXTERNAL FRONT ENTRANCE DOORS

UPVC High security door sets Colour: Black to match windows