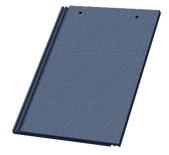

## PROPOSED RESIDENTIAL DEVELOPMENT AT

### **BUCKSTONES ROAD, SHAW, OLDHAM**

### PROPOSED MATERIAL SCHEDULE

#### <u>ROOF</u>

Donard Smooth Concrete Roof Tile Colour: Granite Grey



#### MAIN ELEVATION BRICKWORK

65mm Ibstock Aldeley Mixture Colour: Red Multi



Mortar colour: Natural

## nicol thomas

#### **RAINWATER GOODS**

UPVC Colour: Black



#### SOFFIT AND FASCIAS

UPVC Colour: Black Ash Woodgrain



# nicol thomas

#### **WINDOWS**

UPVC Colour: Black



#### EXTERNAL FRONT ENTRANCE DOORS

UPVC High security door sets Colour: Black to match windows



## nicol thomas

### **ROAD AND PAVEMENT AND DRIVEWAYS**

Tarmac black



#### PATHS TO ENTRANCE

Precast concrete Colour: Grey