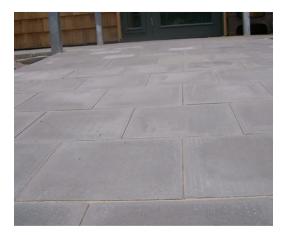

## PROPOSED RESIDENTIAL DEVELOPMENT AT

### **BUCKSTONES ROAD, SHAW, OLDHAM**

### PROPOSED MATERIAL SCHEDULE

#### <u>ROOF</u>

Donard Smooth Concrete Roof Tile Colour: Granite Grey



#### MAIN ELEVATION BRICKWORK

65mm Ibstock Aldeley Mixture Colour: Red Multi



Mortar colour: Natural

## nicol thomas

#### **RAINWATER GOODS**

UPVC Colour: Black



#### SOFFIT AND FASCIAS

UPVC Colour: Black Ash Woodgrain



# nicol thomas

#### **WINDOWS**

UPVC Colour: Black



#### EXTERNAL FRONT ENTRANCE DOORS

UPVC High security door sets Colour: Black to match windows



## nicol thomas

### **ROAD AND PAVEMENT AND DRIVEWAYS**

Tarmac black



#### PATHS TO ENTRANCE

Precast concrete Colour: Grey