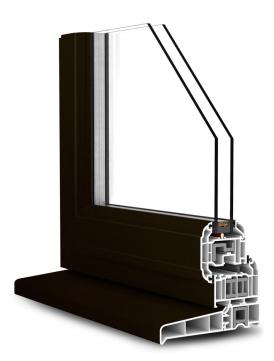

## PROPOSED RESIDENTIAL DEVELOPMENT AT

### **BUCKSTONES ROAD, SHAW, OLDHAM**

### PROPOSED MATERIAL SCHEDULE

#### <u>ROOF</u>

Donard Smooth Concrete Roof Tile Colour: Granite Grey



#### MAIN ELEVATION BRICKWORK

65mm Ibstock Aldeley Mixture Colour: Red Multi



Mortar colour: Natural

## nicol thomas

#### **RAINWATER GOODS**

UPVC Colour: Black



#### SOFFIT AND FASCIAS

UPVC Colour: Black Ash Woodgrain



# nicol thomas

#### **WINDOWS**

UPVC Colour: Black



#### EXTERNAL FRONT ENTRANCE DOORS

UPVC High security door sets Colour: Black to match windows



## nicol thomas

### **ROAD AND PAVEMENT AND DRIVEWAYS**

Tarmac black



#### PATHS TO ENTRANCE

Precast concrete Colour: Grey