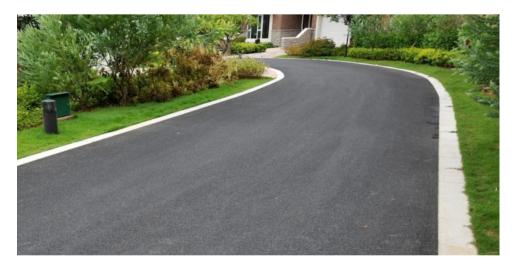

## PROPOSED RESIDENTIAL DEVELOPMENT AT

### **BUCKSTONES ROAD, SHAW, OLDHAM**

### PROPOSED MATERIAL SCHEDULE

#### <u>ROOF</u>

Donard Smooth Concrete Roof Tile Colour: Granite Grey



#### MAIN ELEVATION BRICKWORK

65mm Ibstock Aldeley Mixture Colour: Red Multi



Mortar colour: Natural

## nicol thomas

#### **RAINWATER GOODS**

UPVC Colour: Black



#### SOFFIT AND FASCIAS

UPVC Colour: Black Ash Woodgrain



# nicol thomas

#### **WINDOWS**

UPVC Colour: Black



#### EXTERNAL FRONT ENTRANCE DOORS

UPVC High security door sets Colour: Black to match windows



## nicol thomas

### **ROAD AND PAVEMENT AND DRIVEWAYS**

Tarmac black



#### PATHS TO ENTRANCE

Precast concrete Colour: Grey