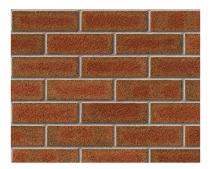

#### MAIN ELEVATION BRICKWORK

65mm Ibstock Aldeley Mixture Colour: Red Multi

Mortar colour: Natural