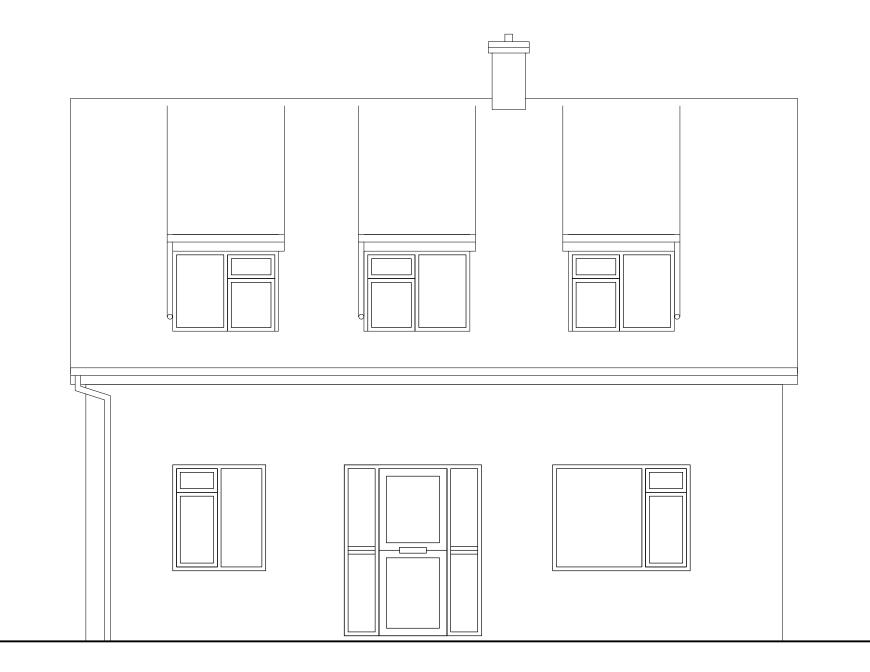

## PROPOSED FRONT ELEVATION

This drawing is produced as a document for use in this project only and may not be used for any other purpose. The license is granted only to the specific recipients of the drawing directly. I accepts no liability for the use of this drawing other than the purpose for which it was intended in connection with this project as recorded on the title block and 'File Status Code' and 'Revision'. If also issued in digital format, the data within this file may not be used for any purpose other than the information present on the paper copy of the document. SCALE 1:50 0 0.5 1.0 1.5 2.0 2.5 3.0m REVISION LOG REV. DATE DESCRIPTION DRAWING USE CLIENT Peter Waplington PROJECT Yeaver Cottage ADDRESS Yeaver Cottage, Church road, Holt, NR25 6NX STATUS A-APPROVED DRAWING TITLE SIZE Α3 Proposed Front Elevation DRAWING NO. REVISION 1001 -CREATED BY CHECKED BY APPROVED BY JAA JAA JAA