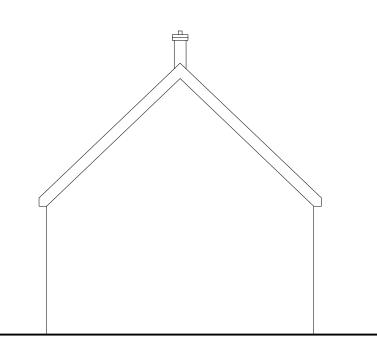

EXISTING SIDE ELEVATION

EXISTING SIDE ELEVATION

This drawing is produced as a document for use in this project only and may not be used for any other purpose. The license is granted only to the specific recipients of the drawing directly. I accepts no liability for the use of this drawing other than the purpose for which it was intended in connection with this project as recorded on the title block and 'File Status Code' and 'Revision'. If also issued in digital format, the data within this file may not be used for any purpose other than the information present on the paper copy of the document. SCALE 1: 100 0 1 2 3 4 5 6m REVISION LOG REV. DATE DESCRIPTION P1 31/05/23 Side elevations added DRAWING USE CLIENT Peter Waplington PROJECT Yeaver Cottage ADDRESS Yeaver Cottage, Church road, Holt, NR25 6NX STATUS A-APPROVED DRAWING TITLE SIZE Α3 Existing Elevations REVISION DRAWING NO. 1000 Ρ1 CREATED BY CHECKED BY APPROVED BY JAA JAA JAA