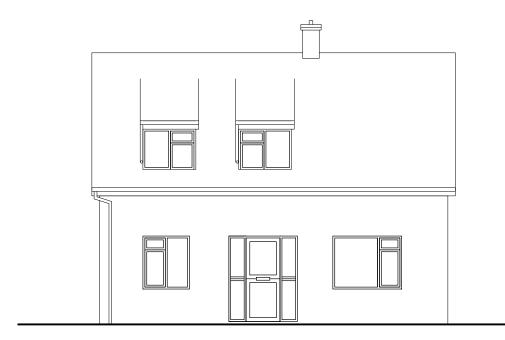

EXISTING SIDE ELEVATION

EXISTING SIDE ELEVATION

This drawing is produced as a document for use in this project only and may not be used for any other purpose. The license is granted only to the specific recipients of the drawing directly. I accepts no liability for the use of this drawing other than the purpose for which it was intended in connection with this project as recorded on the title block and 'File Status Code' and 'Revision'. If also issued in digital format, the data within this file may not be used for any purpose other than the information present on the paper copy of the document. SCALE 1: 100 0 1 2 3 4 5 6m REVISION LOG REV. DATE DESCRIPTION P1 31/05/23 Side elevations added DRAWING USE CLIENT Peter Waplington PROJECT Yeaver Cottage ADDRESS Yeaver Cottage, Church road, Holt, NR25 6NX STATUS A-APPROVED DRAWING TITLE SIZE Α3 Existing Elevations REVISION DRAWING NO. 1000 Ρ1 CREATED BY CHECKED BY APPROVED BY JAA JAA JAA