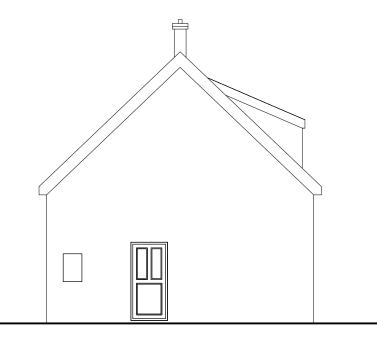

EXISTING SIDE ELEVATION

EXISTING SIDE ELEVATION

This drawing is produced as a document for use in this project only and may not be used for any other purpose. The license is granted only to the specific recipients of the drawing directly. I accepts no liability for the use of this drawing other than the purpose for which it was intended in connection with this project as recorded on the title block and 'File Status Code' and 'Revision'. If also issued in digital format, the data within this file may not be used for any purpose other than the information present on the paper copy of the document. SCALE 1: 100 0 1 2 3 4 5 6m REVISION LOG REV. DATE DESCRIPTION P1 31/05/23 Side elevations added DRAWING USE CLIENT Peter Waplington PROJECT Yeaver Cottage ADDRESS Yeaver Cottage, Church road, Holt, NR25 6NX STATUS A-APPROVED DRAWING TITLE SIZE Α3 Existing Elevations REVISION DRAWING NO. 1000 Ρ1 CREATED BY CHECKED BY APPROVED BY JAA JAA JAA