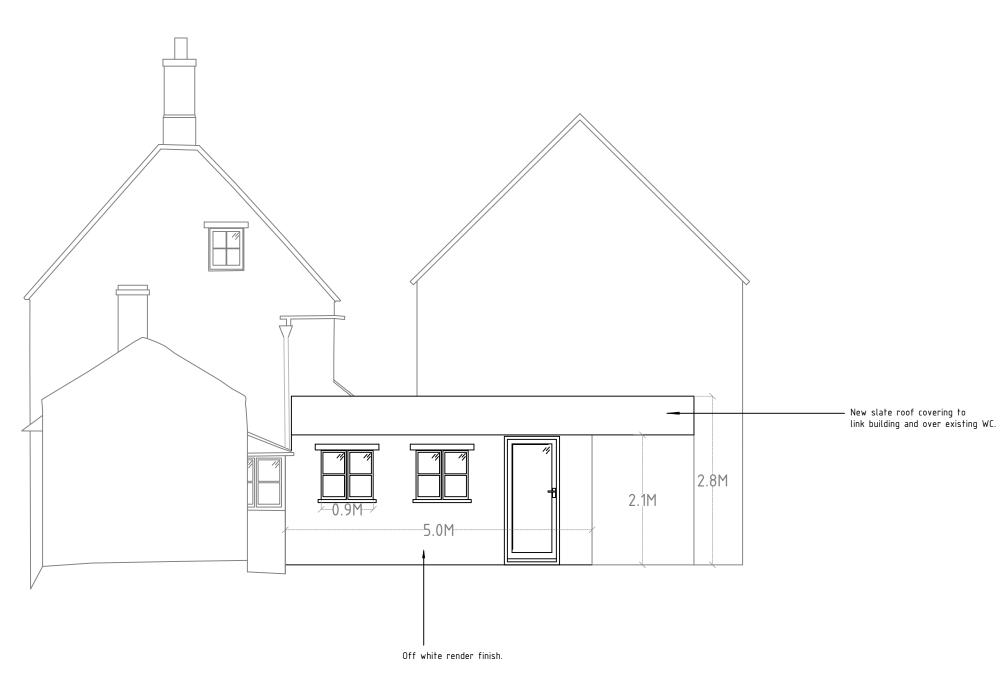

## PROJECT TITLE:

WHITE-COTTAGE 1-PARK-STREET KING'S-CLIFFE PE8-6XA

RUMRAT-RENOVATE-LTD

DRAWING TITLE:

PROPOSED-NORTH-ELEVATION

DRAWN: CHECKED: APPROVED: RAS RAS RS DATE: PAPER SIZE: SCALE: 10-05-23 1:50 Α3