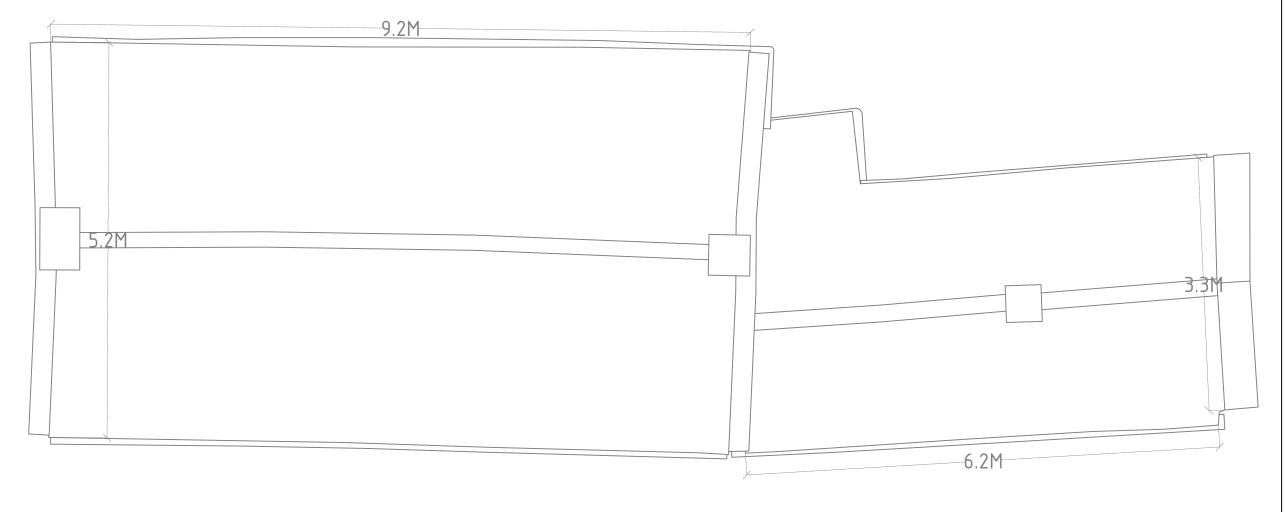

## DRAWING TITLE:

EXISTING-ROOF-PLAN

| DRAWN:                   | CHECKED: |                       | APPROVED: |
|--------------------------|----------|-----------------------|-----------|
| RS                       | RAS      |                       | RAS       |
| <u>DATE:</u><br>26-05-23 |          | <u>SCALE:</u><br>1:50 |           |