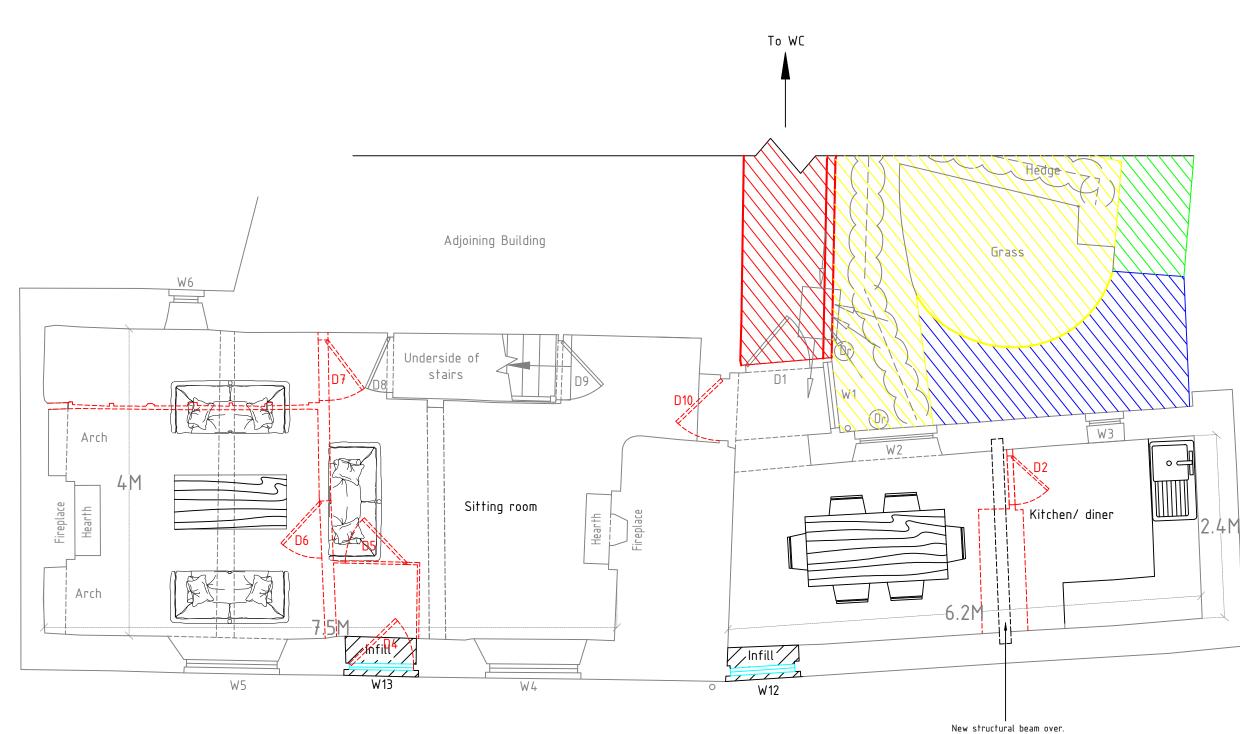

## KEY:

Existing

New

Strip out

New Link Building

New Paved Area

Retain and Protect

Excavate and Gravel

PROJECT TITLE: WHITE-COTTAGE 1-PARK-STREET KING'S-CLIFFE PE8-6XA

<u>CLIENT:</u> RUMRAT-RENOVATE-LTD

DRAWING TITLE: PROPOSED-GROUND-FLOOR-PLAN

| DRAWN:                      | <u>CHECKED:</u> |                           | APPROVED:                |
|-----------------------------|-----------------|---------------------------|--------------------------|
| RS                          | RAS             |                           | RAS                      |
| <u>DATE:</u><br>26-05-23    |                 | <u>SCALE:</u><br>1:50     | <u>PAPER SIZE:</u><br>A3 |
| DRAWING STATUS:<br>PLANNING |                 |                           |                          |
| DRAWING No:<br>-            |                 | <u>REVISION:</u><br>REV-B |                          |