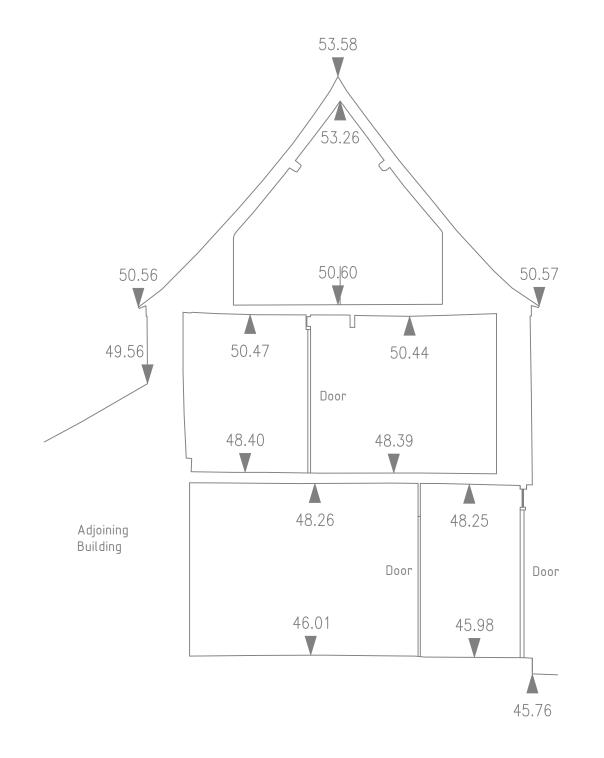

## PROJECT TITLE:

WHITE-COTTAGE 1-PARK-STREET KING'S-CLIFFE PE8-6XA

RUMRAT-RENOVATE-LTD

DRAWING TITLE:

EXISTING-SECTIONS

|   | RS                       | CHECKED:<br>RAS |                       | <u>APPROVED:</u><br>RAS |
|---|--------------------------|-----------------|-----------------------|-------------------------|
| H | <u>DATE:</u><br>28-02-23 |                 | <u>SCALE:</u><br>1:50 | PAPER SIZE:<br>A3       |