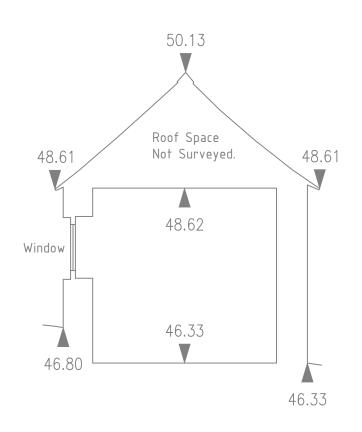

## PROJECT TITLE:

WHITE-COTTAGE 1-PARK-STREET KING'S-CLIFFE PE8-6XA

RUMRAT-RENOVATE-LTD

DRAWING TITLE:

EXISTING-SECTIONS

|   | RS                       | CHECKED:<br>RAS |                       | <u>APPROVED:</u><br>RAS |
|---|--------------------------|-----------------|-----------------------|-------------------------|
| H | <u>DATE:</u><br>28-02-23 |                 | <u>SCALE:</u><br>1:50 | PAPER SIZE:<br>A3       |