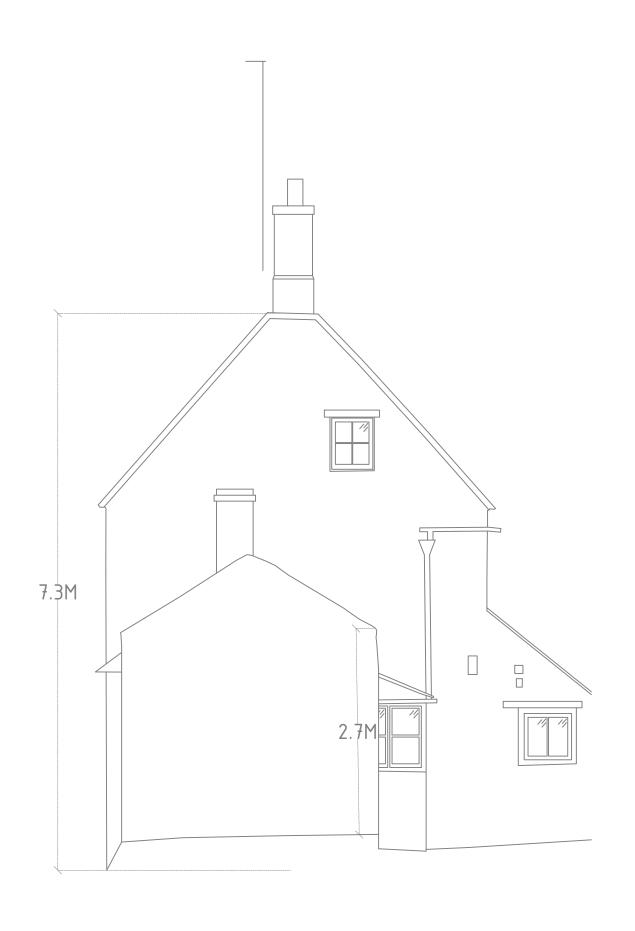

# PROJECT TITLE:

WHITE-COTTAGE 1-PARK-STREET KING'S-CLIFFE PE8-6XA

RUMRAT-RENOVATE-LTD

### DRAWING TITLE:

EXISTING-NORTH-ELEVATION

| DRAWN:   | CHECKED: |        | APPROVED:   |
|----------|----------|--------|-------------|
| RS       | RAS      |        | RAS         |
| DATE:    |          | SCALE: | PAPER SIZE: |
| 26-05-23 |          | 1:50   | A3          |