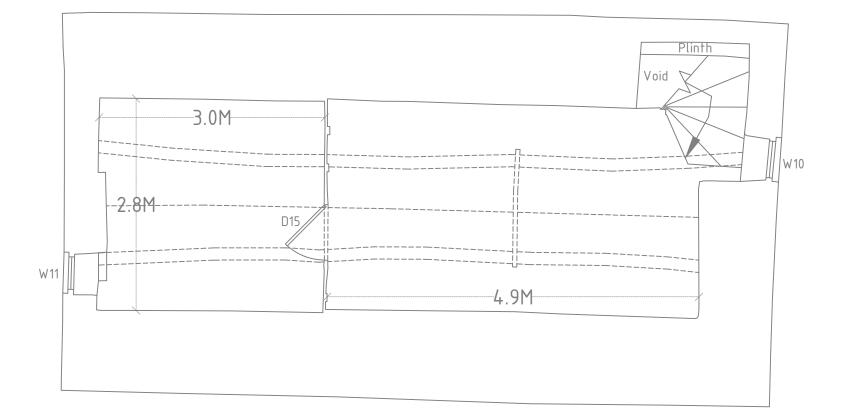

## PROJECT TITLE: WHITE-COTTAGE 1-PARK-STREET KING'S-CLIFFE PE8-6XA

<u>CLIENT:</u> RUMRAT-RENOVATE-LTD

DRAWING TITLE: EXISTING-SECOND-FLOOR-PLAN

| <u>DRAWN:</u><br>RS            | <u>CHECK</u><br>RAS | <u>(ED:</u>           | <u>APPROVED</u> :<br>RAS |
|--------------------------------|---------------------|-----------------------|--------------------------|
| <u>DATE:</u><br>26-05-23       |                     | <u>SCALE:</u><br>1:50 | PAPER SIZE:<br>A3        |
| DRAWING STATUS:<br>FEASIBILITY |                     |                       |                          |
| DRAWING No:                    |                     | <u>REVISION:</u><br>A |                          |