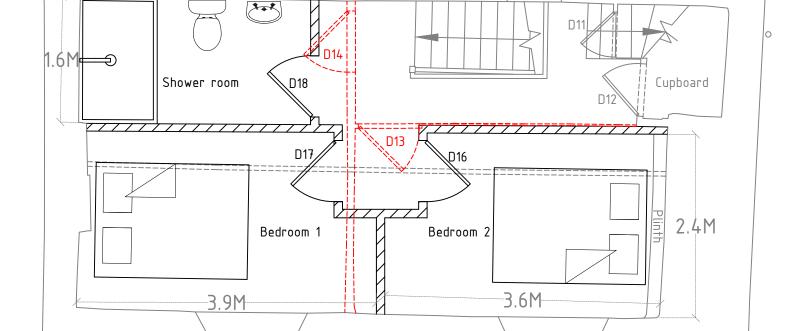

## DRAWING TITLE:

PROPOSED-FIRST-FLOOR-PLAN

| ١ |   | DRAWN:          | CHECKED: |        | APPROVED:   |
|---|---|-----------------|----------|--------|-------------|
| l |   | RS              | RAS      |        | RAS         |
| ١ |   | DATE:           |          | SCALE: | PAPER SIZE: |
| ١ |   | 26-05-23        |          | 1:50   | A3          |
| ١ | Г | DDANAINE CTATUE |          |        | •           |