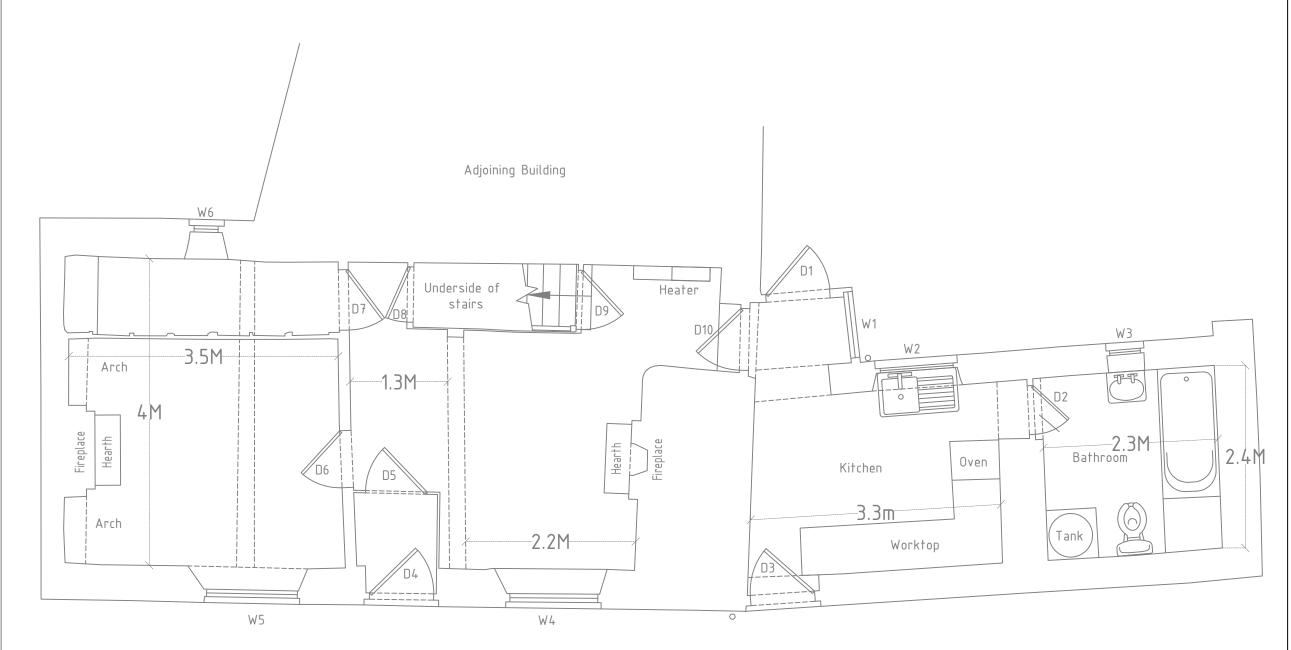

### PROJECT TITLE:

WHITE-COTTAGE 1-PARK-STREET KING'S-CLIFFE PE8-6XA

RUMRAT-RENOVATE-LTD

### DRAWING TITLE:

EXISTING-GROUND-FLOOR-PLAN

| I |   | DRAWN:          | CHECK | KED:   | APPROVED:   |
|---|---|-----------------|-------|--------|-------------|
|   |   | RS              | RAS   |        | RAS         |
|   |   | DATE:           |       | SCALE: | PAPER SIZE: |
|   |   | 26-05-23        |       | 1:50   | A3          |
|   | l | DRAWING STATUS: |       |        |             |