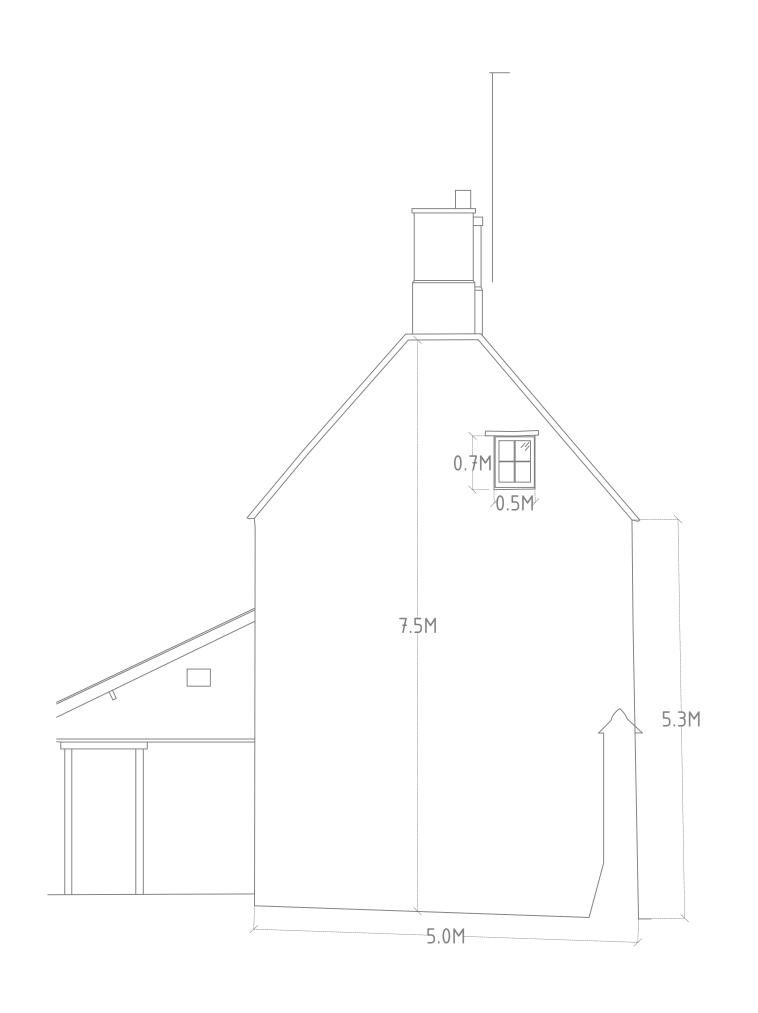

## PROJECT TITLE:

WHITE-COTTAGE 1-PARK-STREET KING'S-CLIFFE PE8-6XA

RUMRAT-RENOVATE-LTD

## DRAWING TITLE:

EXISTING-SOUTH-ELEVATION

|  | DRAWN:<br>RS          | CHECKED:<br>RAS |                       | APPROVED:<br>RAS  |
|--|-----------------------|-----------------|-----------------------|-------------------|
|  | <u>DATE:</u> 26-05-23 |                 | <u>SCALE:</u><br>1:50 | PAPER SIZE:<br>A3 |