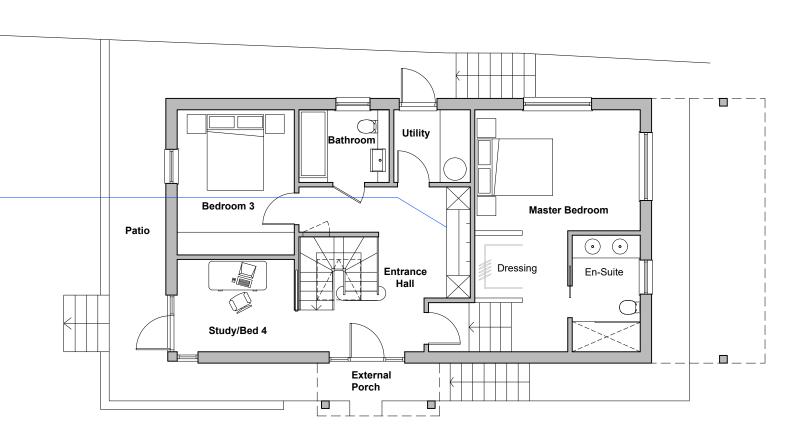

## Proposed First Floor Plan

Internal floor area: 78m2

This drawing is the copyright of **Arid design Itd** and may not be altered or reproduced in any way without written permission

Written dimensions to be used at all times. All dimensions to be checked on site by Contractor before commencement of the works.