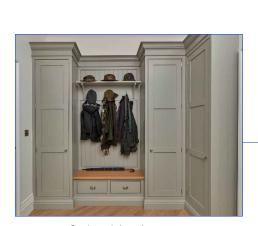

Cupboards/seat/coat area located within entrance hall



## Proposed Ground Floor Plan

Internal floor area: 78m2





Roof Overhang and return south wall to project beyond main building line to provide privacy and protection for the balcony. Soffit and return to have continuous. Cladding to be board and batten style.



May 2023

## Proposed First Floor Plan

Internal floor area: 78m2

This drawing is the copyright of **Arid design Itd** and may not be altered or reproduced in any way without written permission

Written dimensions to be used at all times. All dimensions to be checked on site by Contractor before commencement of the works.

This drawing is to be read in conjunction with all other relevant Consultants drawings, any discrepancy to be raised prior to commencement.



## DES