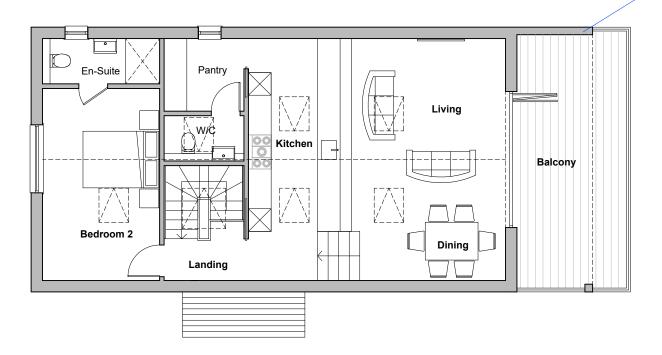

## Proposed Ground Floor Plan

Internal floor area: 78m2

Roof Overhang and return south wall to project beyond main building line to provide privacy and protection for the balcony. Soffit and return to have continuous. Cladding to be board and batten style.