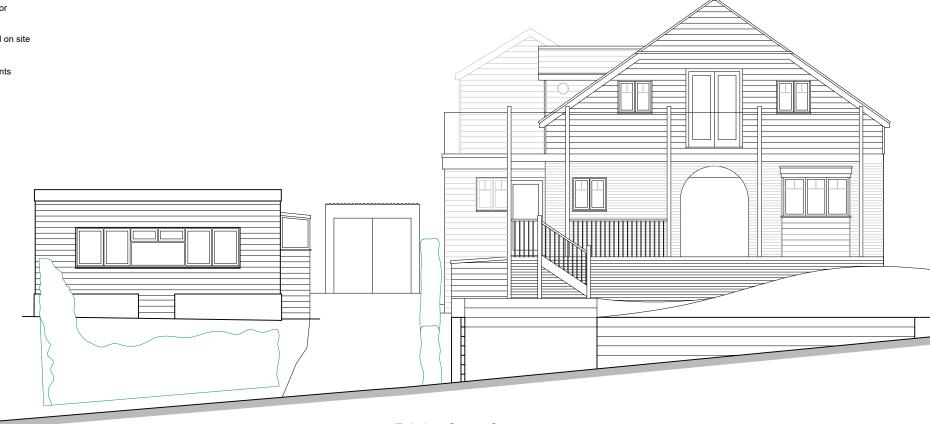

This drawing is to be read in conjunction with all other relevant Consultants drawings, any discrepancy to be raised prior to commencement.

Existing Street Scene

Scale Bar (m)

May 2023

Rev A: Planning Submission

Project: 36 Lower Church Rd, Gurnard, Isle of Wight, PO31 8JG

Drawing: Existing and Proposed Street Scenes

Scale: 1:100@ A3

Date: Feb 2023

Client: Mr & Mrs Cornwell

Dwg No: 333-08

Rev: A