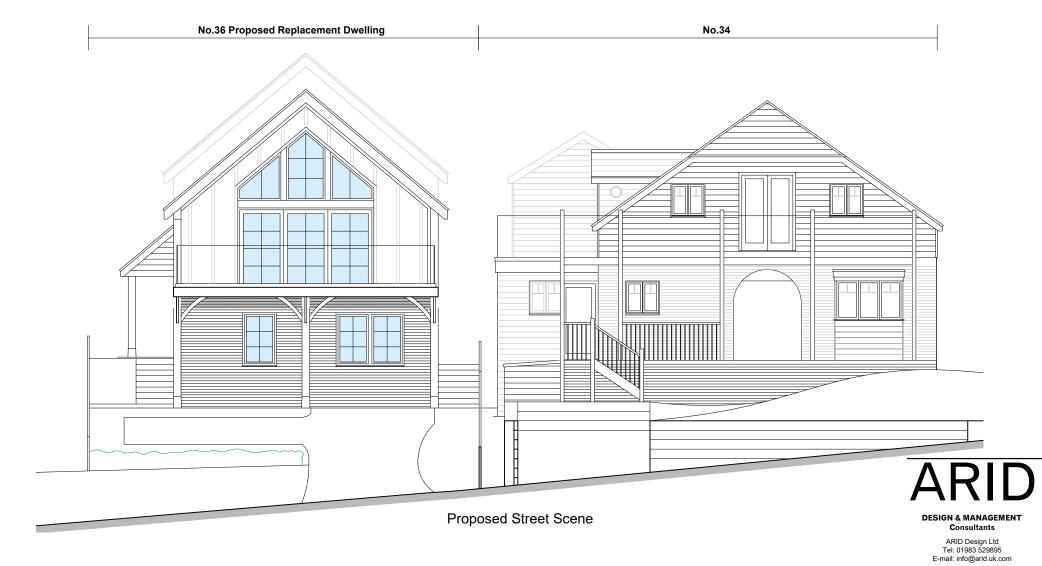

Project: 36 Lower Church Rd, Gurnard, Isle of Wight, PO31 8JG

Drawing: Existing and Proposed Street Scenes

Scale: 1:100@ A3

Date: Feb 2023

Client: Mr & Mrs Cornwell

Dwg No: 333-08

Rev: A