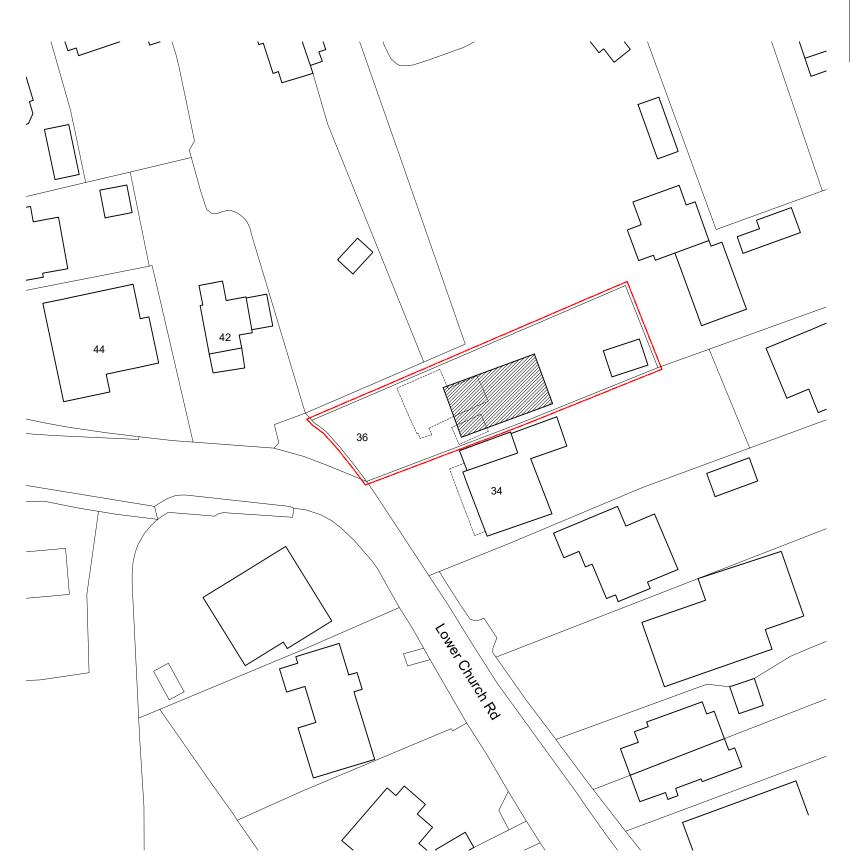

Client: Mr & Mrs Cornwell

Project: 36 Lower Church Rd, Gurnard, Isle of Wight, PO31 8JG

May 2023

Drawing: Location and Block Plan

Dwg No: 333-09 Scale: As Stated @ A3

Rev: A Date: Apr 2023