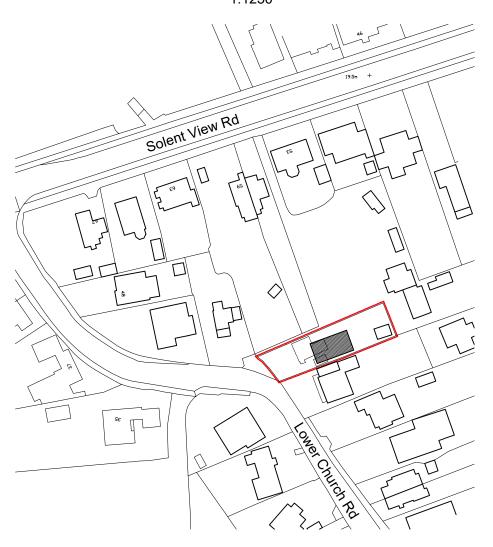

Block Plan 1:500 Scale Bar 5 10

This drawing is the copyright of **Arid design Itd** and may not be altered or reproduced in any way without written permission

Written dimensions to be used at all times. All dimensions to be checked on site by Contractor before commencement of the works.

Client: Mr & Mrs Cornwell

Project: 36 Lower Church Rd, Gurnard, Isle of Wight, PO31 8JG

May 2023

Drawing: Location and Block Plan

Dwg No: 333-09 Scale: As Stated @ A3

Rev: A Date: Apr 2023