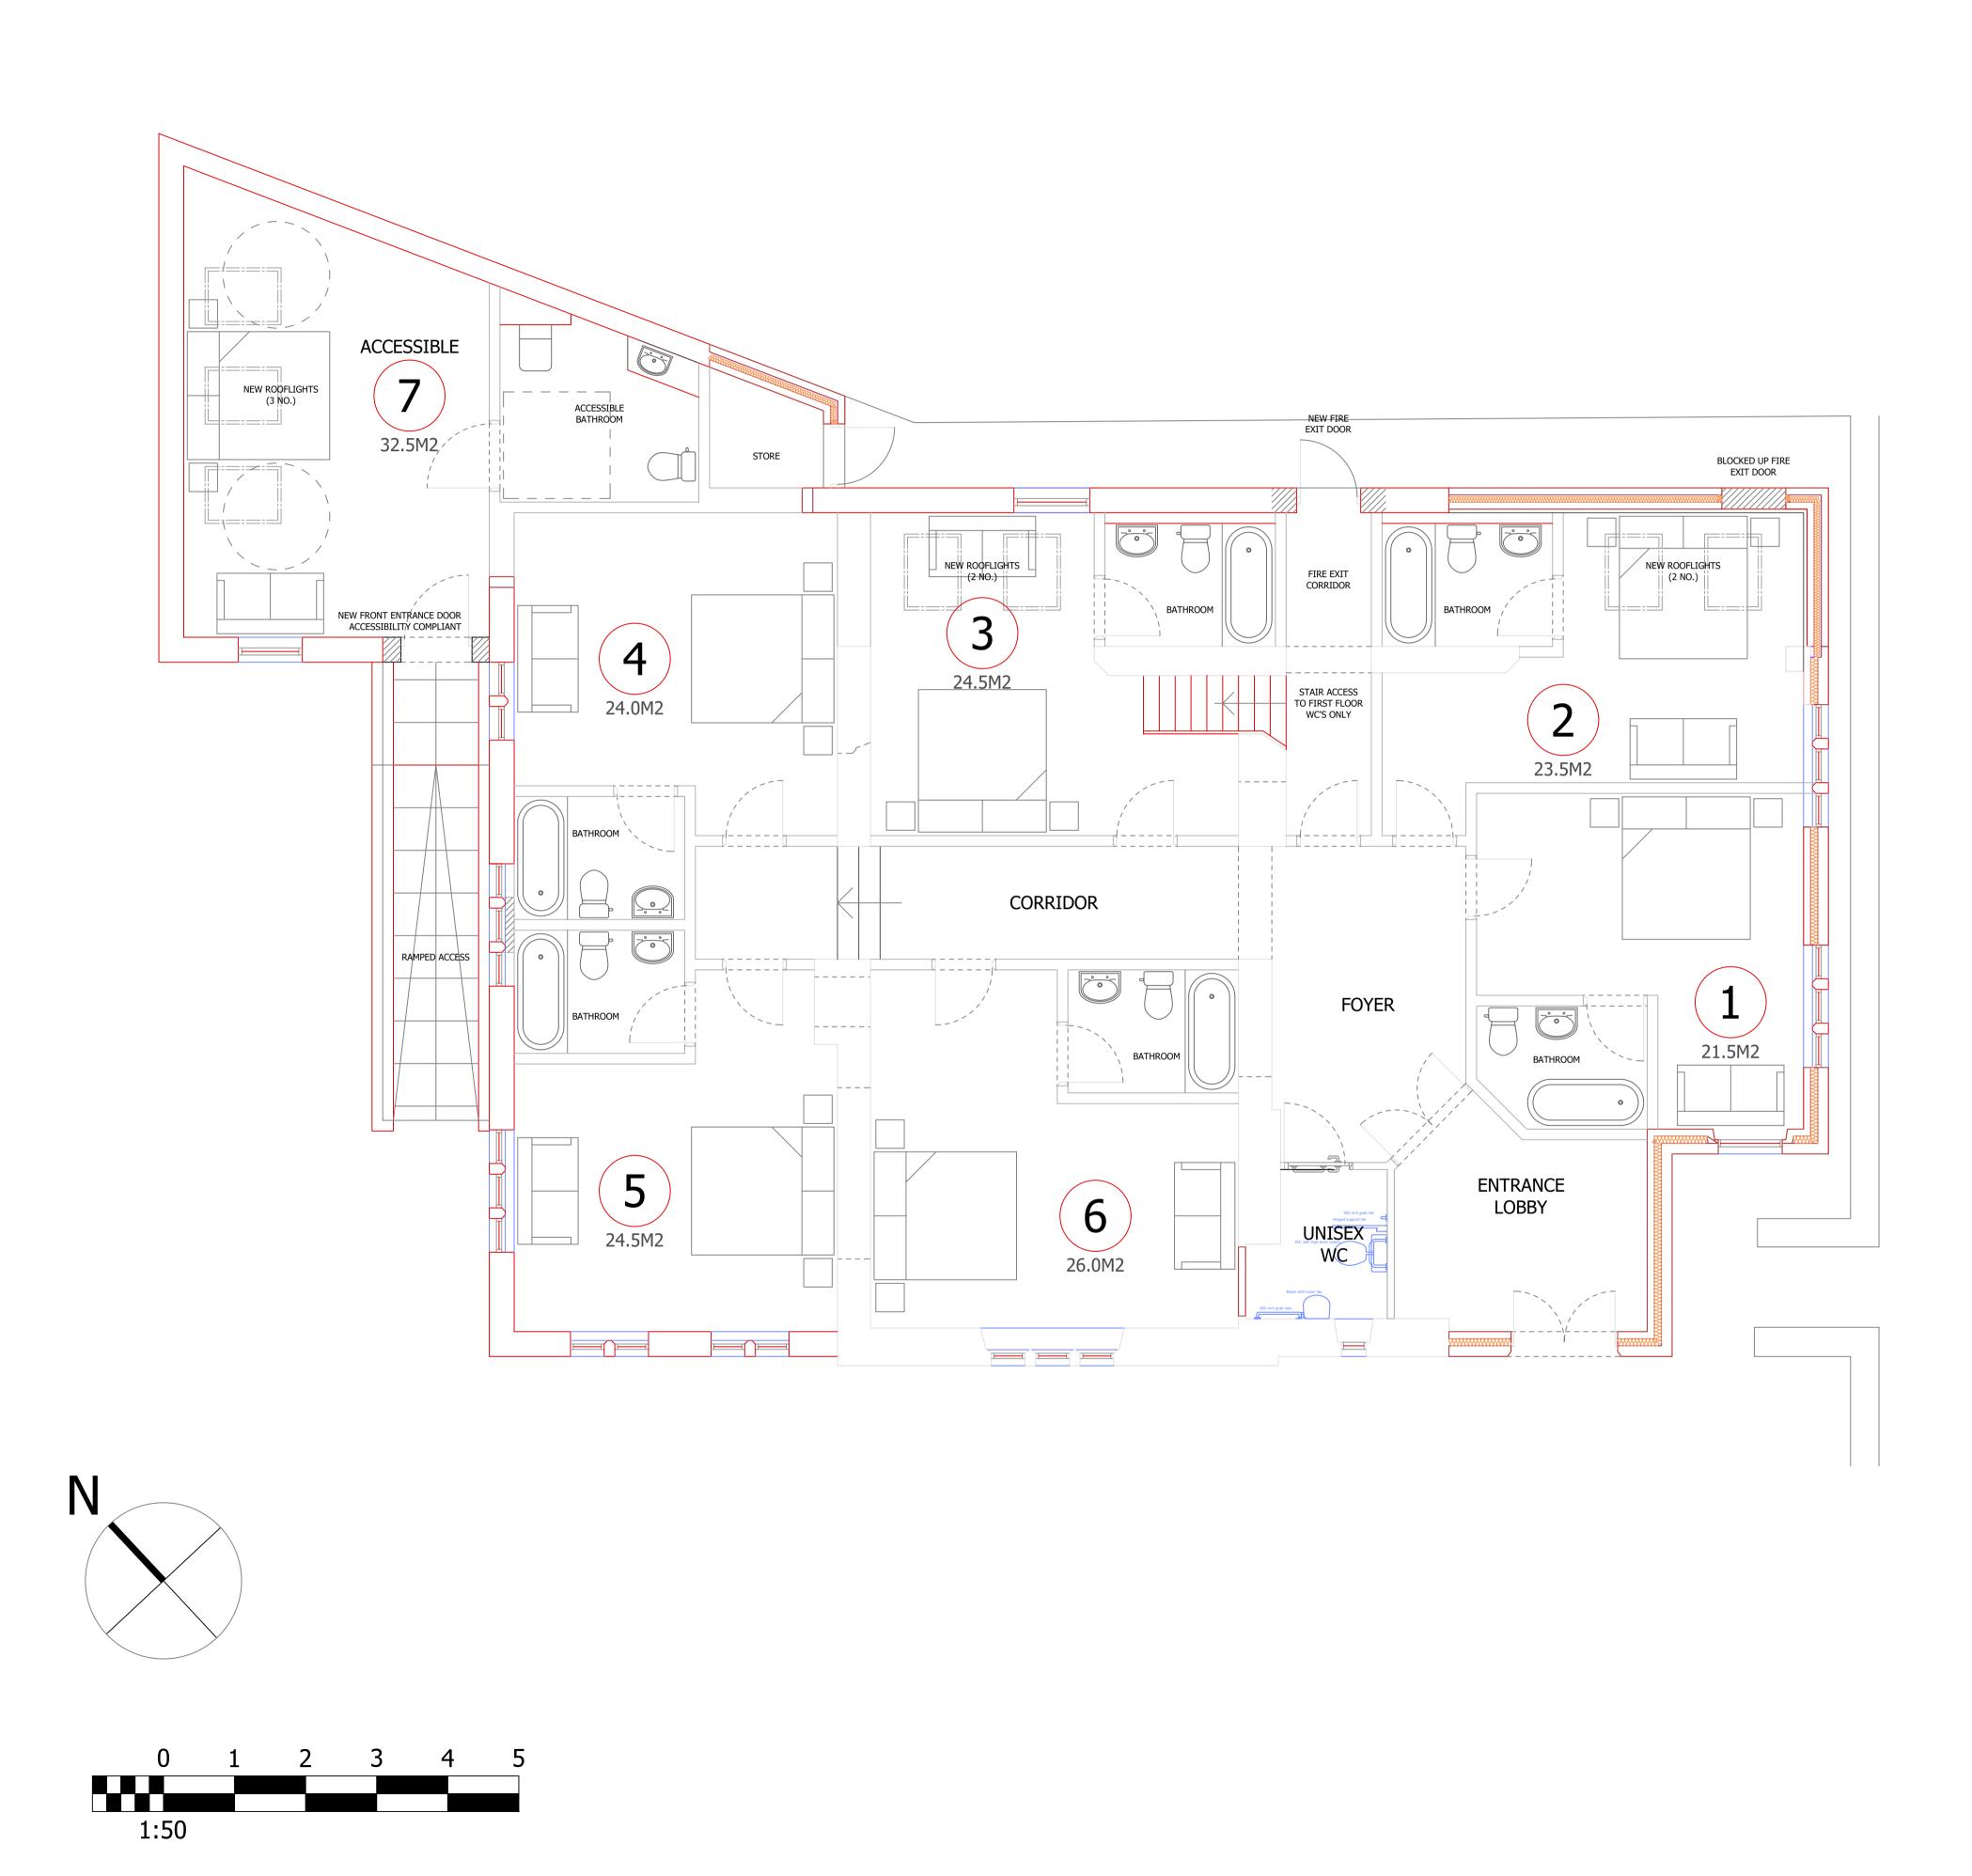

NORTHUMBERLAND LUCKER VILLAGE, THE SCHOOL HOUSE,

FLOOR PLAN LAYOUT | AS PROPOSED