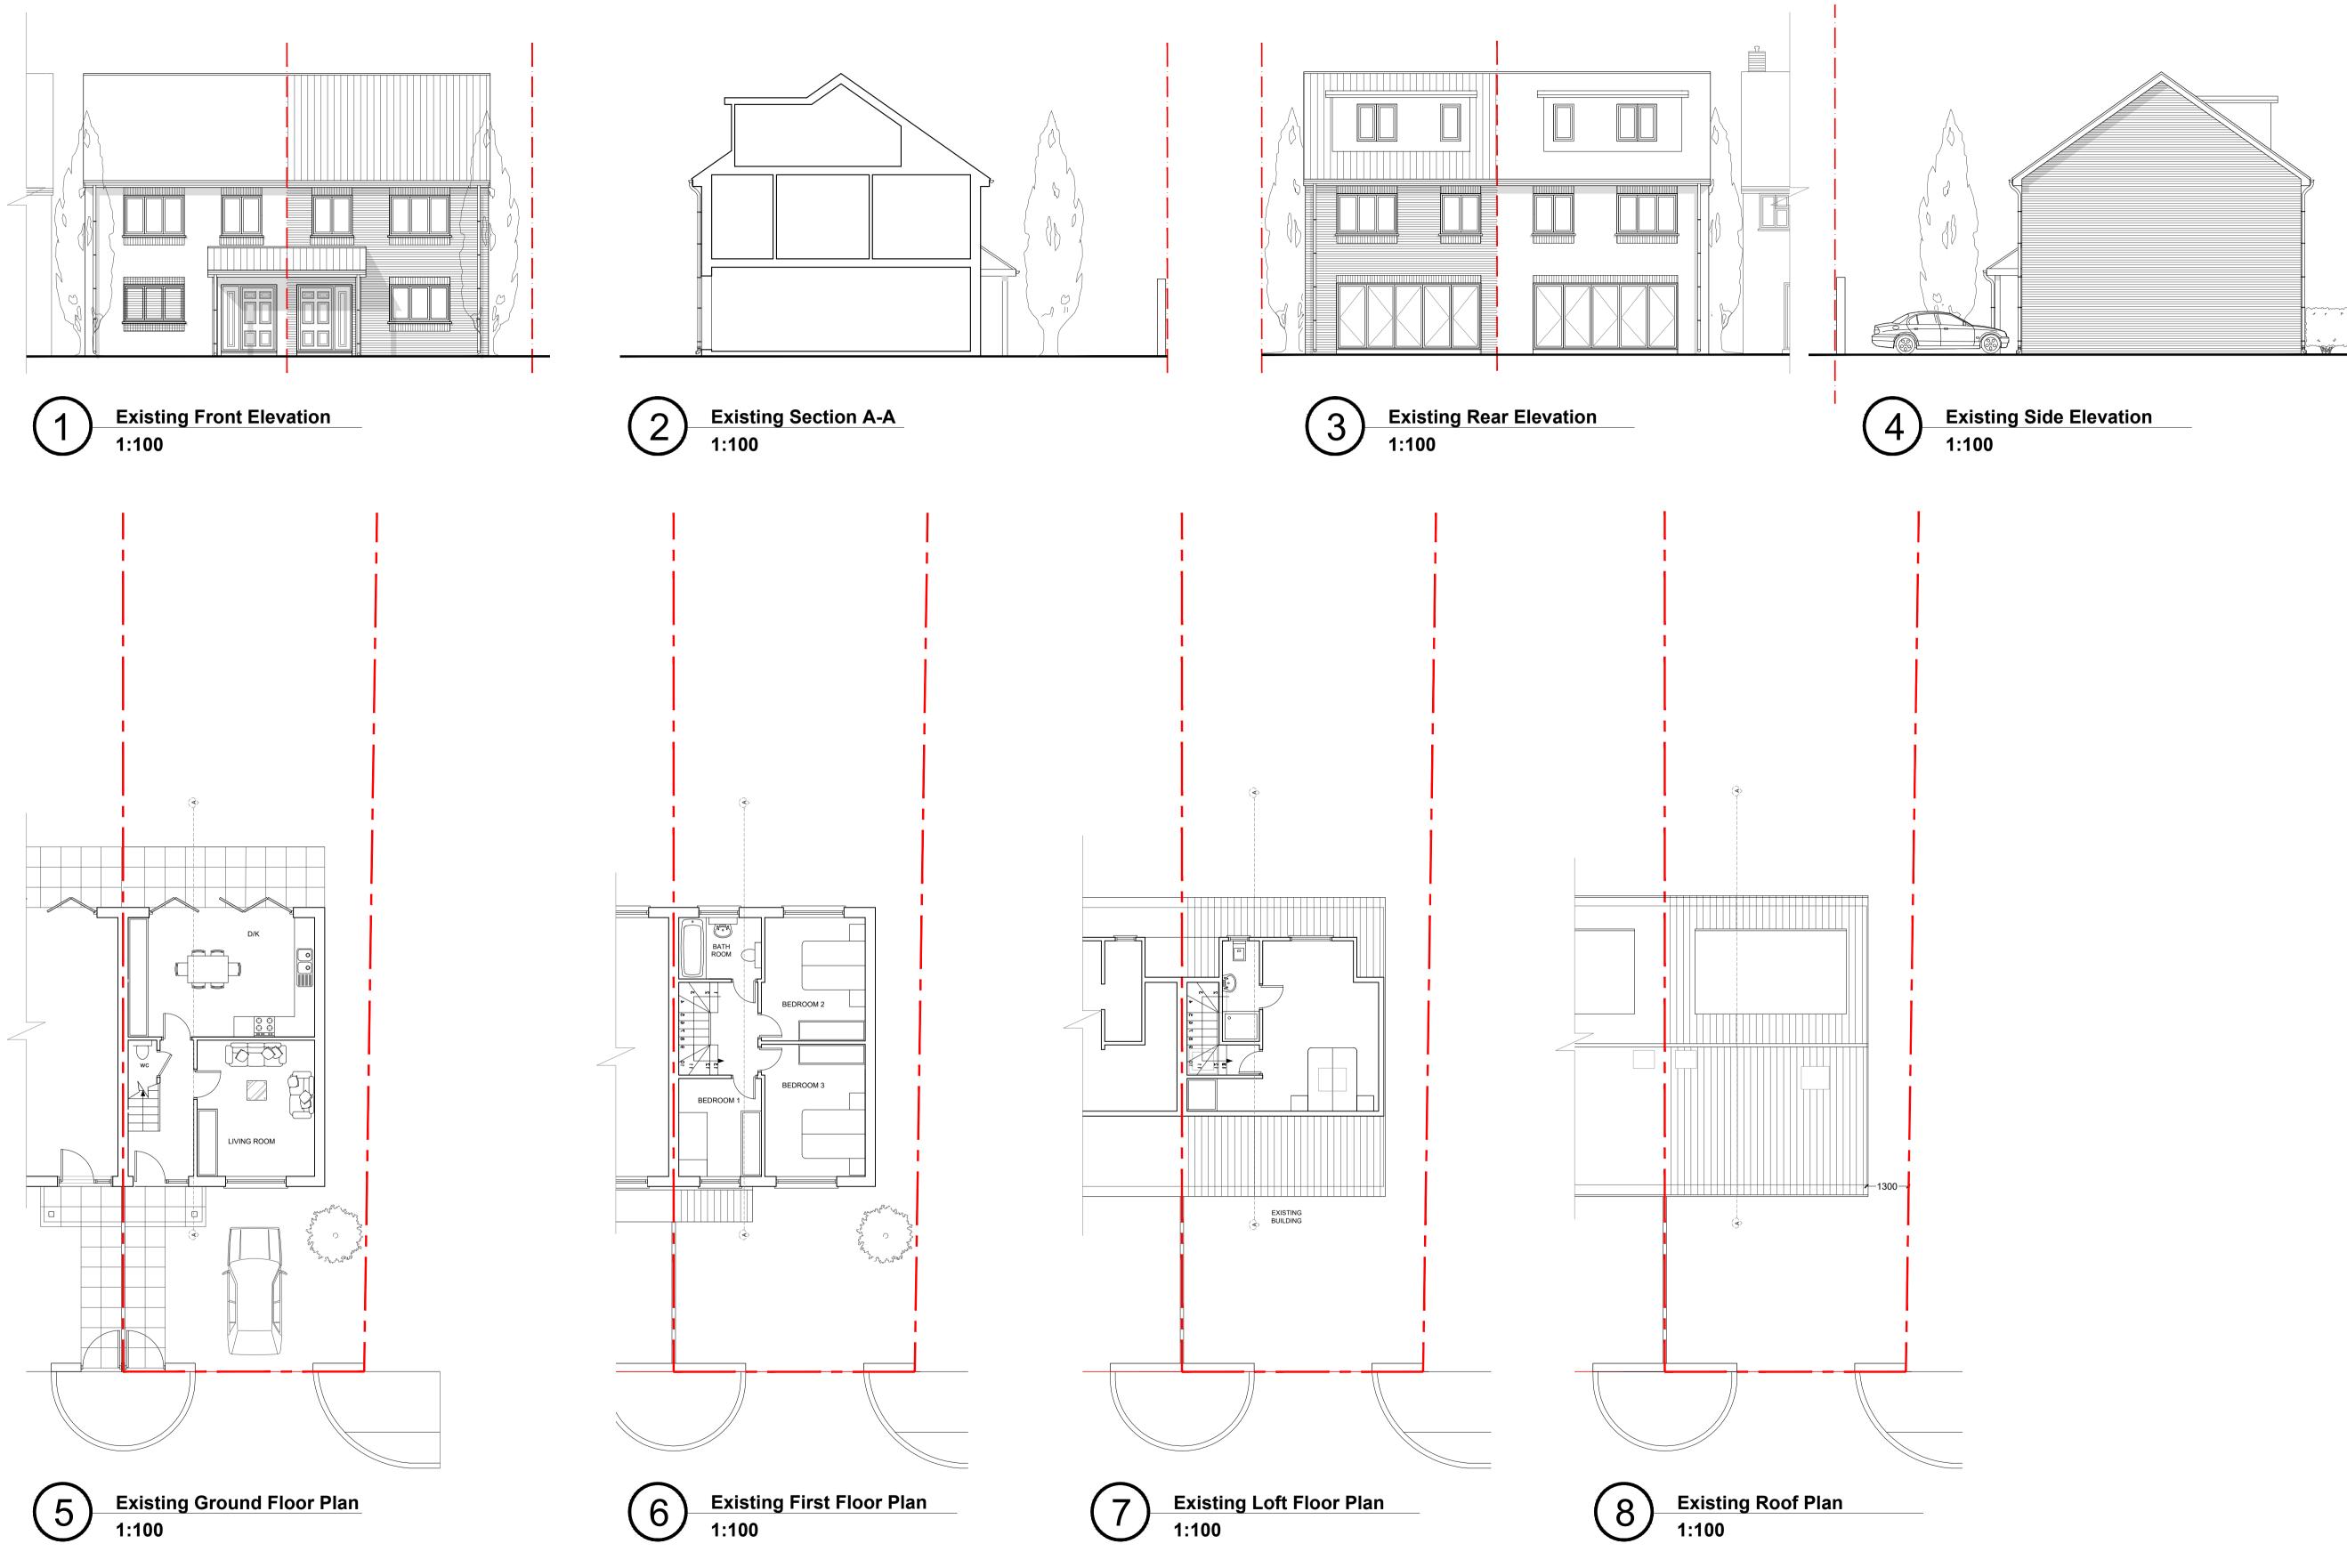

01992 469001 info@dpa-architects.co.uk www.dpa-architects.co.uk

| Rev                 | Date | Revision detail | S                          | Ву                                                         |  |  |
|---------------------|------|-----------------|----------------------------|------------------------------------------------------------|--|--|
| Site address        |      |                 | Stansted<br>Ware           | 6 French's Close,<br>Stansted Abbotts,<br>Ware<br>SG12 8BB |  |  |
| Project Description |      |                 | Rear extension             |                                                            |  |  |
| Drawing Title       |      |                 | Existing Plans & Elevation |                                                            |  |  |
| Drawn               |      |                 | KNR                        | KNR                                                        |  |  |
| Checked by          |      |                 |                            |                                                            |  |  |
| Issued for          |      | Prior App       | Prior Approval             |                                                            |  |  |
| Scale               |      | 1:100@A         | 1:100@A1                   |                                                            |  |  |
| Drawing No.         |      | 1127_310        | 1127_310                   |                                                            |  |  |
| Date                |      |                 | May 2023                   | May 2023                                                   |  |  |