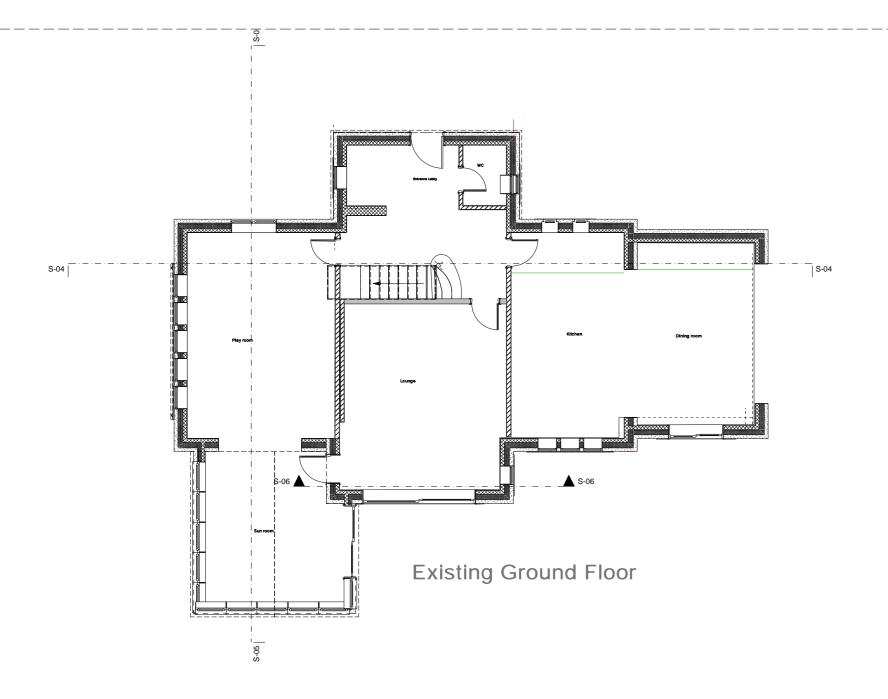

Harefield Farm, Bird in Hand, Whitehill, Stroud GL6 6JR

**Existing Floor Plans** 

| Drawing Number |            |        |       |      |      |            |          |  |
|----------------|------------|--------|-------|------|------|------------|----------|--|
| project        | originator | volume | level | type | role | number     | Date     |  |
| BP2051         | CPD ·      | - 1    | - А   | - A1 | -    | BP2051 EFP | 10.05.23 |  |