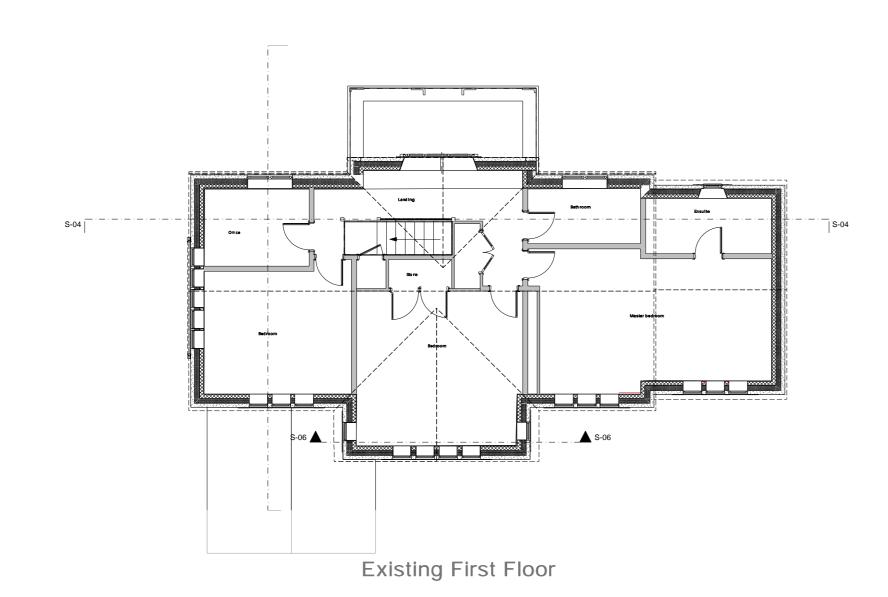

Harefield Farm, Bird in Hand, Whitehill, Stroud GL6 6JR

**Existing Floor Plans** 

| Drawing Number |            |        |       |      |      |            |          |  |
|----------------|------------|--------|-------|------|------|------------|----------|--|
| project        | originator | volume | level | type | role | number     | Date     |  |
| BP2051         | CPD ·      | - 1    | - А   | - A1 | -    | BP2051 EFP | 10.05.23 |  |