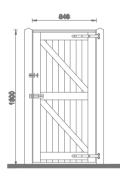

1.8m high T&G timber gate - 1:50

1.8m high Closeboard fencing - 1:50

0.6m high Closeboard fencing - 1:50