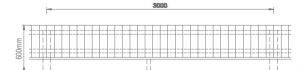

1.8m high Closeboard fencing

0.6m high Closeboard fencing

Hedgehog fence slots fitted at ground level in fence panel, as part of wider ecological measures scheme approved under 18\_00872\_ DETAIL

Bat box fitted at high level on gables or trees, as part of wider ecological measures scheme approved under 18\_00872\_DETAIL

1.8m high T&G timber gate - 1:50

1.8m high Closeboard fencing - 1:50

0.6m high Closeboard fencing - 1:50