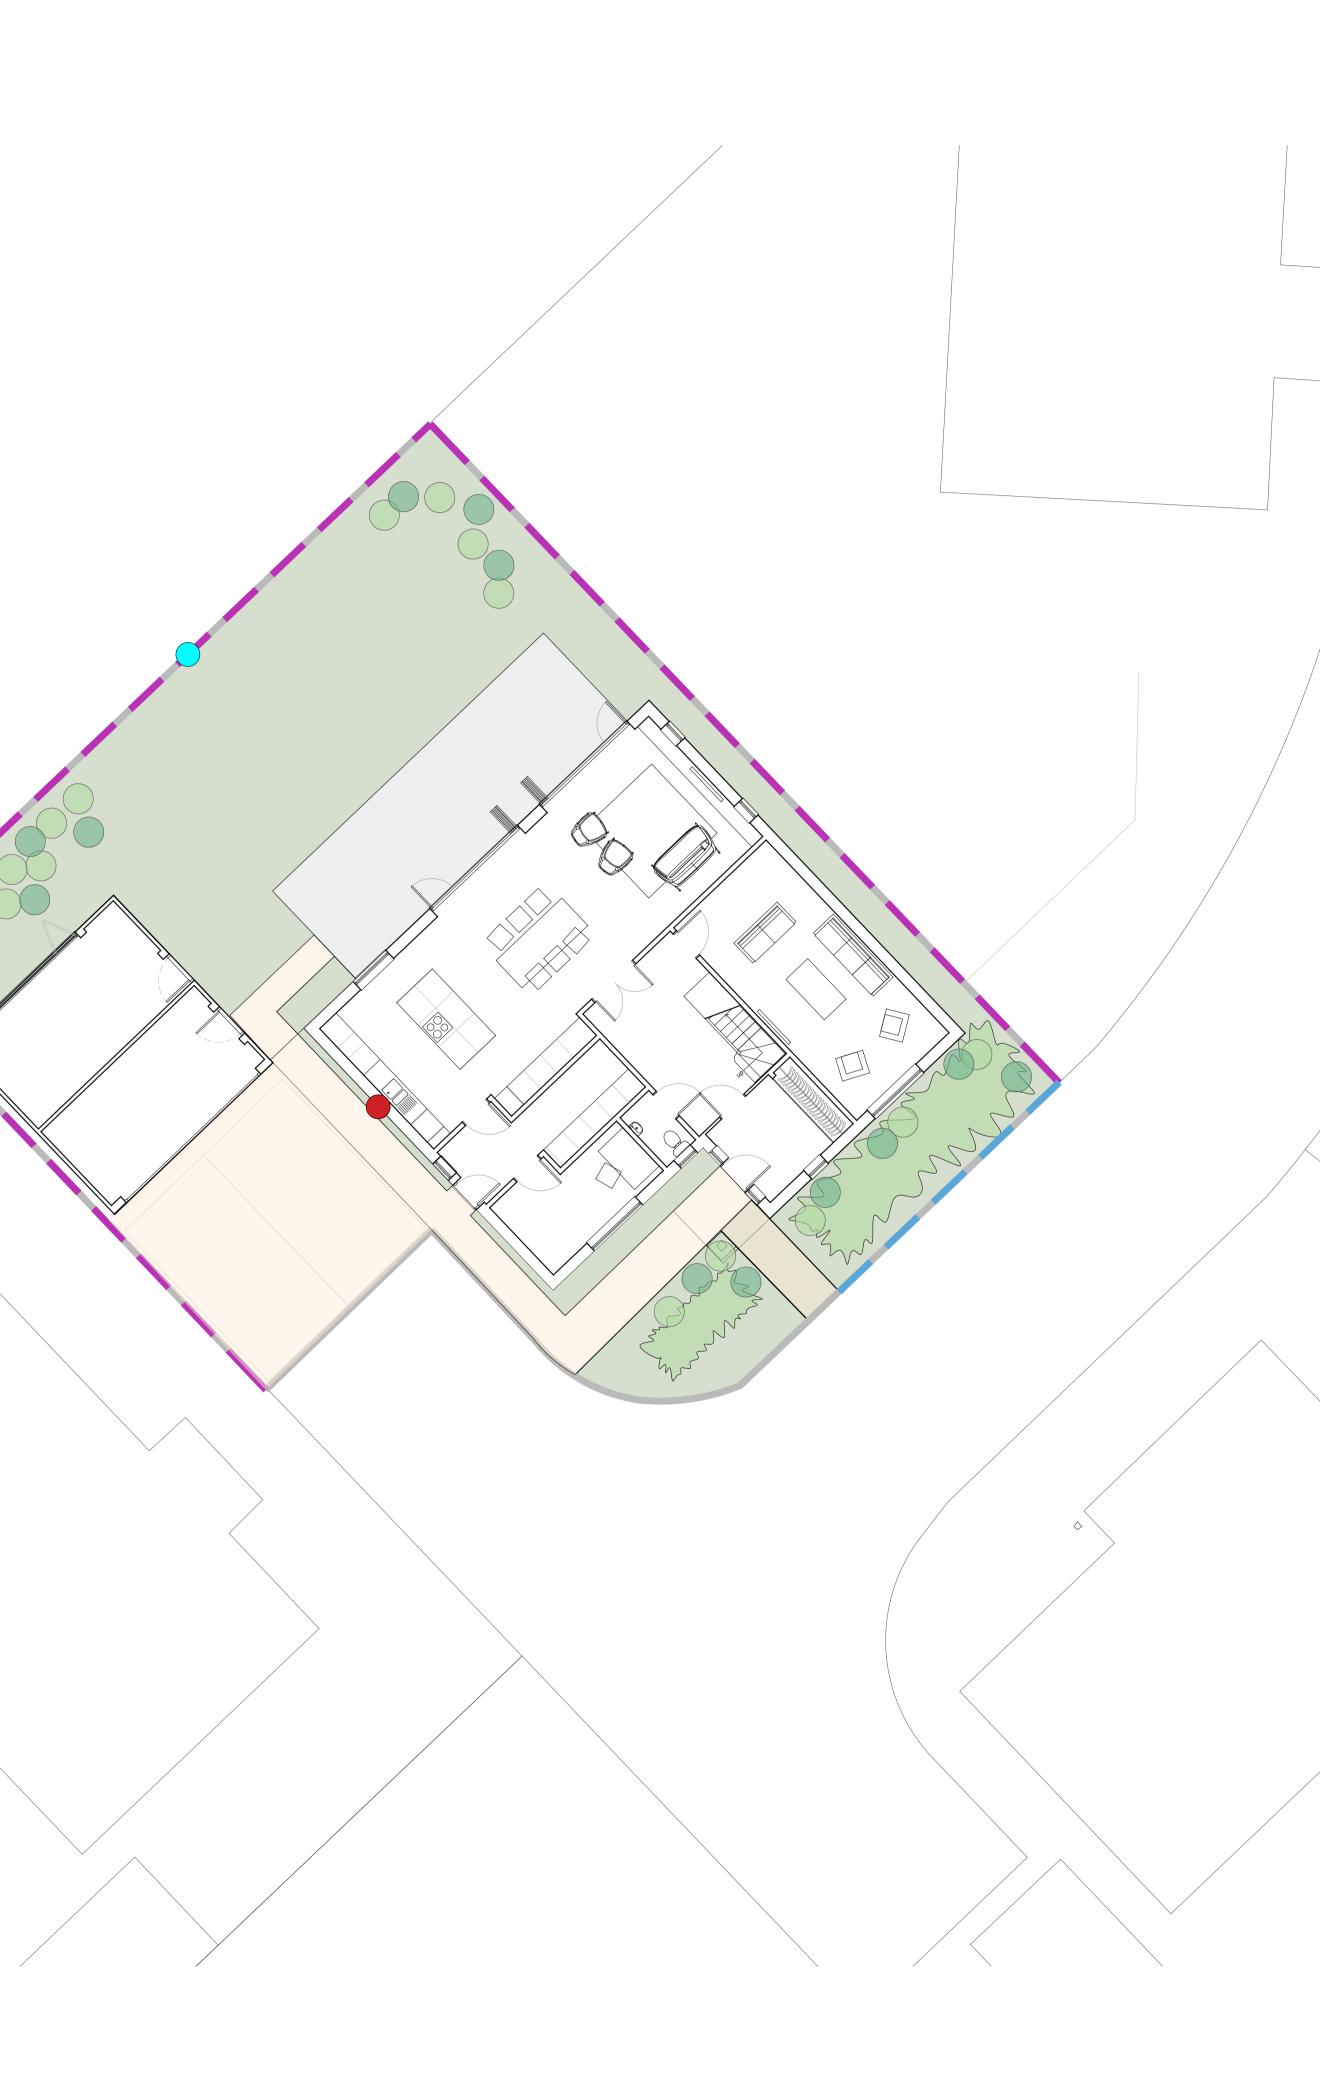

Existing trees

Holly Tree (Acer campestre) Rooting type - Root-balled stock Size - Standard Mature height - >12m Mature spread - 4-8m

Hornbeam Hedge (Carpinus betulus) Rooting type - Container grown Size - 120 - 150cm potted

Phormium Tenax Rooting type - Container grown Size - 5 ltr Minimum height / spread - 300-400mm Mature height - 1-1.5m

Euonymus fortunei (Emerald gaiety) Rooting type - Container grown Size - 5 Itr Minimum height / spread - 400-600mm x 400-600mm Mature height - 1.5 - 2.5m

Amenity space Rolawn 'Medallion Turf' or similar

Private driveways Block paving - Brindle with concrete flat topped edging kerbs

Patio area - Marshalls Fairstone Sawn Versuro King Size Colour - Golden Sand

1.8m high Closeboard fencing

0.6m high Closeboard fencing

Hedgehog fence slots fitted at ground level in fence panel, as part of wider ecological measures scheme approved under 18\_00872\_ DETAIL

Bat box fitted at high level on gables or trees, as part of wider ecological measures scheme approved under 18\_00872\_DETAIL

1.8m high T&G timber gate - 1:50

1.8m high Closeboard fencing - 1:50

0.6m high Closeboard fencing - 1:50

## Client

Mr M. Sorrell

Drawing
Proposed Landscape plan

# Residential development Plot 6, Land rear of Holly Cottage, Betts Green Rd Little Clacton

| Scale     |
|-----------|
| 1:100 @A1 |
|           |
| Drawn by  |
| AG        |

Date September 2021 Checked by AJ Status PLANNING