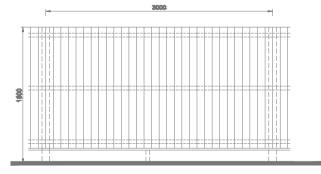

1.8m high Closeboard fencing

0.6m high Closeboard fencing

Hedgehog fence slots fitted at ground level in fence panel, as part of wider ecological measures scheme approved under 18\_00872\_ DETAIL

Bat box fitted at high level on gables or trees, as part of wider ecological measures scheme approved under 18\_00872\_DETAIL

1.8m high T&G timber gate - 1:50

1.8m high Closeboard fencing - 1:50

0.6m high Closeboard fencing - 1:50