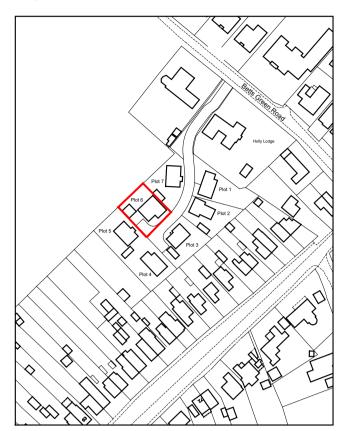

# Residential development Plot 6, Land rear of Holly Cottage, Betts Green Rd Little Clacton

| Scale     |
|-----------|
| 1:100 @A1 |
|           |
| Drawn by  |
| AG        |

Date September 2021 Checked by AJ Status PLANNING