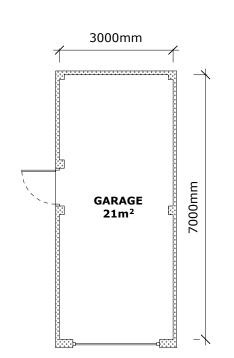

| Rev  | Date                                                               | Revision Description |              |               |
|------|--------------------------------------------------------------------|----------------------|--------------|---------------|
| ,    | Project Title PROPOSED DEVELOPMENT BETTS GREEN ROAD LITTLE CLACTON |                      | Scale        | AS SHOWN @ A2 |
|      |                                                                    |                      | Project Ref. | 3344          |
| LIT  |                                                                    |                      | Drawing Ref. | PA-24 B       |
| Draw | Drawing Title  GARAGE PLANS &  ELEVATIONS                          |                      | Date Drawn   | MAY 2018      |
|      |                                                                    |                      | Drawn By     | LR            |
|      | ELLVATIONS                                                         | Checked By           |              |               |