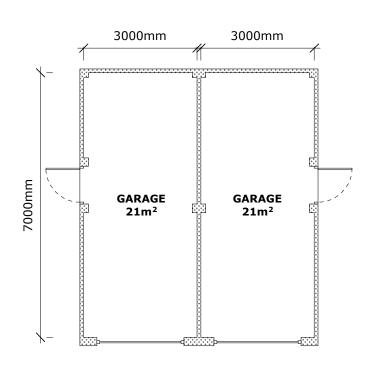

| Rev  | Date                                                               | Revision Description |              |               |
|------|--------------------------------------------------------------------|----------------------|--------------|---------------|
| ,    | Project Title PROPOSED DEVELOPMENT BETTS GREEN ROAD LITTLE CLACTON |                      | Scale        | AS SHOWN @ A2 |
|      |                                                                    |                      | Project Ref. | 3344          |
| LIT  |                                                                    |                      | Drawing Ref. | PA-24 B       |
| Draw | Drawing Title  GARAGE PLANS &  ELEVATIONS                          |                      | Date Drawn   | MAY 2018      |
|      |                                                                    |                      | Drawn By     | LR            |
|      | ELLVATIONS                                                         | Checked By           |              |               |