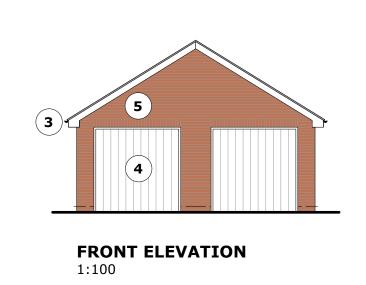

**FRONT ELEVATION** 1:100

SIDE ELEVATION 1:100

**REAR ELEVATION** 1:100

**SIDE ELEVATION** 1:100

PLOT 1, 2 & 3 AS SHOWN PLOT 6 & 7 HANDED

PLOT 4 & 5 AS SHOWN

**BUNGALOW SITE KEY PLAN** 

1. Dimensions are in millimetres (unless stated

White upvc fascia and soffits with black gutters

FRONT ELEVATION 1:100

SIDE ELEVATION 1:100

 $(\, {f 1}\,)$ 

3

**REAR ELEVATION** 1:100

**SIDE ELEVATION** 

1:100