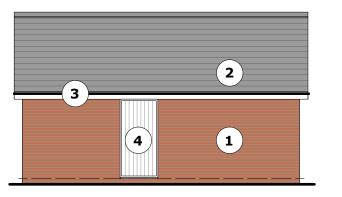

**SIDE ELEVATION** 1:100

**REAR ELEVATION** 1:100

**SIDE ELEVATION** 

1:100

White upvc double glazed doors

**MATERIALS NOTES** 

Fibre concrete slates

Red or buff facing brickwork

White upvc fascia and soffits with black gutters

FRONT ELEVATION 1:100

SIDE ELEVATION 1:100

 $(\, {f 1}\,)$ 

3

**REAR ELEVATION** 1:100

**SIDE ELEVATION** 

1:100