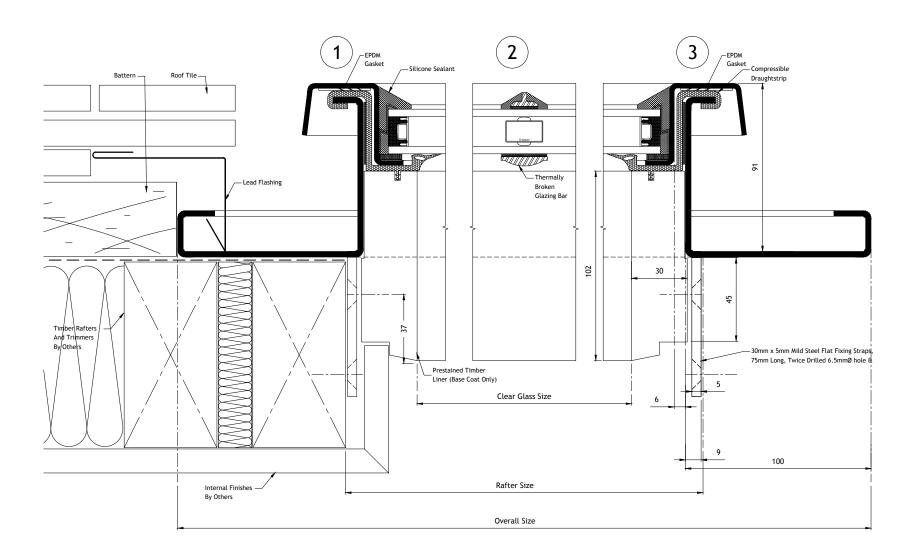

## SYSTEM

ROOFLIGHT MANUFACTURED FROM 3.5mm THICK MILD STEEL SHEET CURB PRESSINGS AND 3mm THICK MILD STEEL SHEET VENT PRESSINGS

CORNERS MITRED AND FULLY WELDED

## GLAZING

PREPARED FOR & SUPPLIED WITH CLEMENT 24mm SEALED UNITS, WITH STEPPED BOTTOM EDGE; WITH SILICONE SEALANT

SPACER BAR - SILVER SILICONE CAPPING - BLACK. PERIMETER POINTING - BLACK.

#### GLASS SPECIFICATION:-

OUTER - 4mm TOUGHENED BIOCLEAN II (SELF CLEANING GLASS)

CAVITY - 16mm ARGON
INNER - 4mm TOUGHENED THERMOFLOAT (STEPPED BACK AT BOTTOM BY 55mm)

| DIM<br>CHART | Overall<br>Size<br>W x H | Aperture<br>Size<br>W x H | Between<br>Timber<br>Trimmers<br>W x H |
|--------------|--------------------------|---------------------------|----------------------------------------|
| Clement<br>0 | 590 x 752                | 332 x 444                 | 410 x 504                              |
| Clement<br>1 | 668 x 870                | 410 x 562                 | 488 x 622                              |
| Clement<br>2 | 668 x 1021               | 410 x 713                 | 488 x 773                              |
| Clement<br>3 | 818 x 1169               | 560 x 861                 | 638 x 921                              |
| Clement<br>4 | 972 x 1169               | 714 x 861                 | 792 x 921                              |
| Clement<br>5 | 1124 x 1501              | 866 x 1193                | 944 x 1253                             |
| Clement<br>6 | 818 x 1804               | 560 x 1496                | 638 x 1556                             |
| Clement      | 960 x 1270               | 652 x 962                 | 730 x 1022                             |

## For Information

Drawing Title
CLEMENT CONSERVATION ROOFLIGHT
TILE APPLICATION
HORIZONTAL SECTION
SHEET 1 OF 2

08/09/14 G KR General Update

Project/Site

Contractor/Client ROOFLIGHT DEPARTMENT

Scale @ A1: 1:1 & 1:10 Date: 04/06