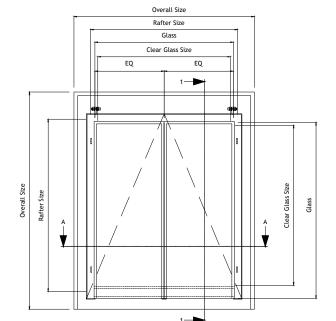

## **ELEVATIONS VIEWED FROM OUTSIDE**

#### GLASS SPECIFICATION:-

OUTER - 4mm TOUGHENED BIOCLEAN II (SELF CLEANING GLASS)

CAVITY - 16mm ARGON
INNER - 4mm TOUGHENED THERMOFLOAT (STEPPED BACK AT BOTTOM BY 55mm)

| DIM<br>CHART  | Overall<br>Size<br>W x H | Aperture<br>Size<br>W x H | Between<br>Timber<br>Trimmers<br>W x H |  |
|---------------|--------------------------|---------------------------|----------------------------------------|--|
| Clement<br>0  | 590 x 752                | 332 x 444                 | 410 x 504                              |  |
| Clement<br>1  | 668 x 870                | 410 x 562                 | 488 x 622                              |  |
| Clement<br>2  | 668 x 1021               | 410 x 713                 | 488 x 773                              |  |
| Clement<br>3  | 818 x 1169               | 560 x 861                 | 638 x 921                              |  |
| Clement<br>4  | 972 x 1169               | 714 x 861                 | 792 x 921                              |  |
| Clement<br>5  | 1124 x 1501              | 866 x 1193                | 944 x 1253                             |  |
| Clement<br>6  | 818 x 1804               | 560 x 1496                | 638 x 1556                             |  |
| Clement<br>SH | 960 x 1270               | 652 x 962                 | 730 x 1022                             |  |