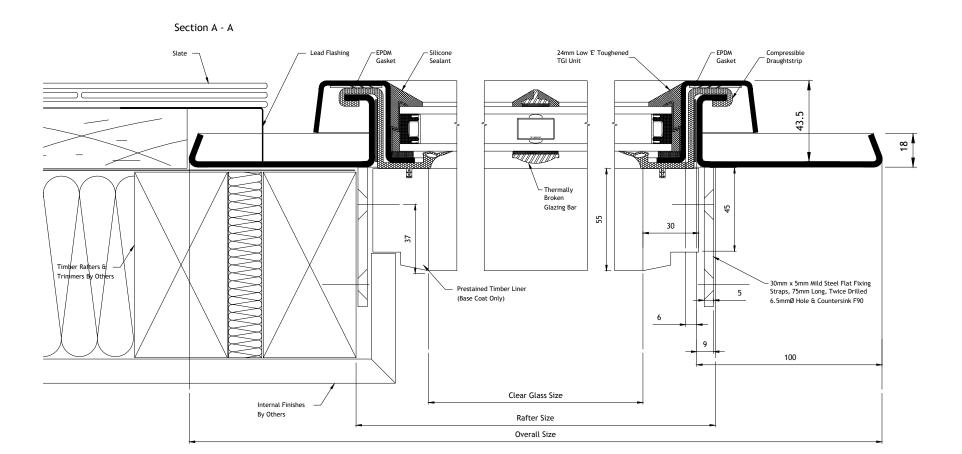

## SYSTEM

ROOFLIGHT MANUFACTURED FROM 3.5mm THICK MILD STEEL SHEET CURB PRESSINGS AND 3mm THICK MILD STEEL SHEET VENT PRESSINGS

CORNERS MITRED AND FULLY WELDED

#### GLAZING

PREPARED FOR & SUPPLIED WITH CLEMENT 24mm SEALED UNITS, WITH STEPPED BOTTOM EDGE; WITH SILICONE SEALANT

SPACER BAR - SILVER SILICONE CAPPING - BLACK. PERIMETER POINTING - BLACK.

#### GLASS SPECIFICATION:-

OUTER - 4mm TOUGHENED BIOCLEAN II (SELF CLEANING GLASS)

CAVITY - 16mm ARGON
INNER - 4mm TOUGHENED THERMOFLOAT (STEPPED BACK AT BOTTOM BY 55mm)

| DIM<br>CHART  | Overall<br>Size<br>W x H | Aperture<br>Size<br>W x H | Between<br>Timber<br>Trimmers<br>W x H |  |
|---------------|--------------------------|---------------------------|----------------------------------------|--|
| Clement<br>0  | 590 x 752                | 332 x 444                 | 410 x 504                              |  |
| Clement<br>1  | 668 x 870                | 410 x 562                 | 488 x 622                              |  |
| Clement<br>2  | 668 x 1021               | 410 x 713                 | 488 x 773                              |  |
| Clement<br>3  | 818 x 1169               | 560 x 861                 | 638 x 921                              |  |
| Clement<br>4  | 972 x 1169               | 714 x 861                 | 792 x 921                              |  |
| Clement<br>5  | 1124 x 1501              | 866 x 1193                | 944 x 1253                             |  |
| Clement<br>6  | 818 x 1804               | 560 x 1496                | 638 x 1556                             |  |
| Clement<br>SH | 960 x 1270               | 652 x 962                 | 730 x 1022                             |  |

## For Information

Drawing Title
CLEMENT CONSERVATION ROOFLIGHT
SLATE APPLICATION
HORIZONTAL SECTION
SHEET 1 OF 2

08/09/14 G KR General Update

Project/Site

Contractor/Client ROOFLIGHT DEPARTMENT

Scale @ A1: 1:1 & 1:10 Date: 04/06