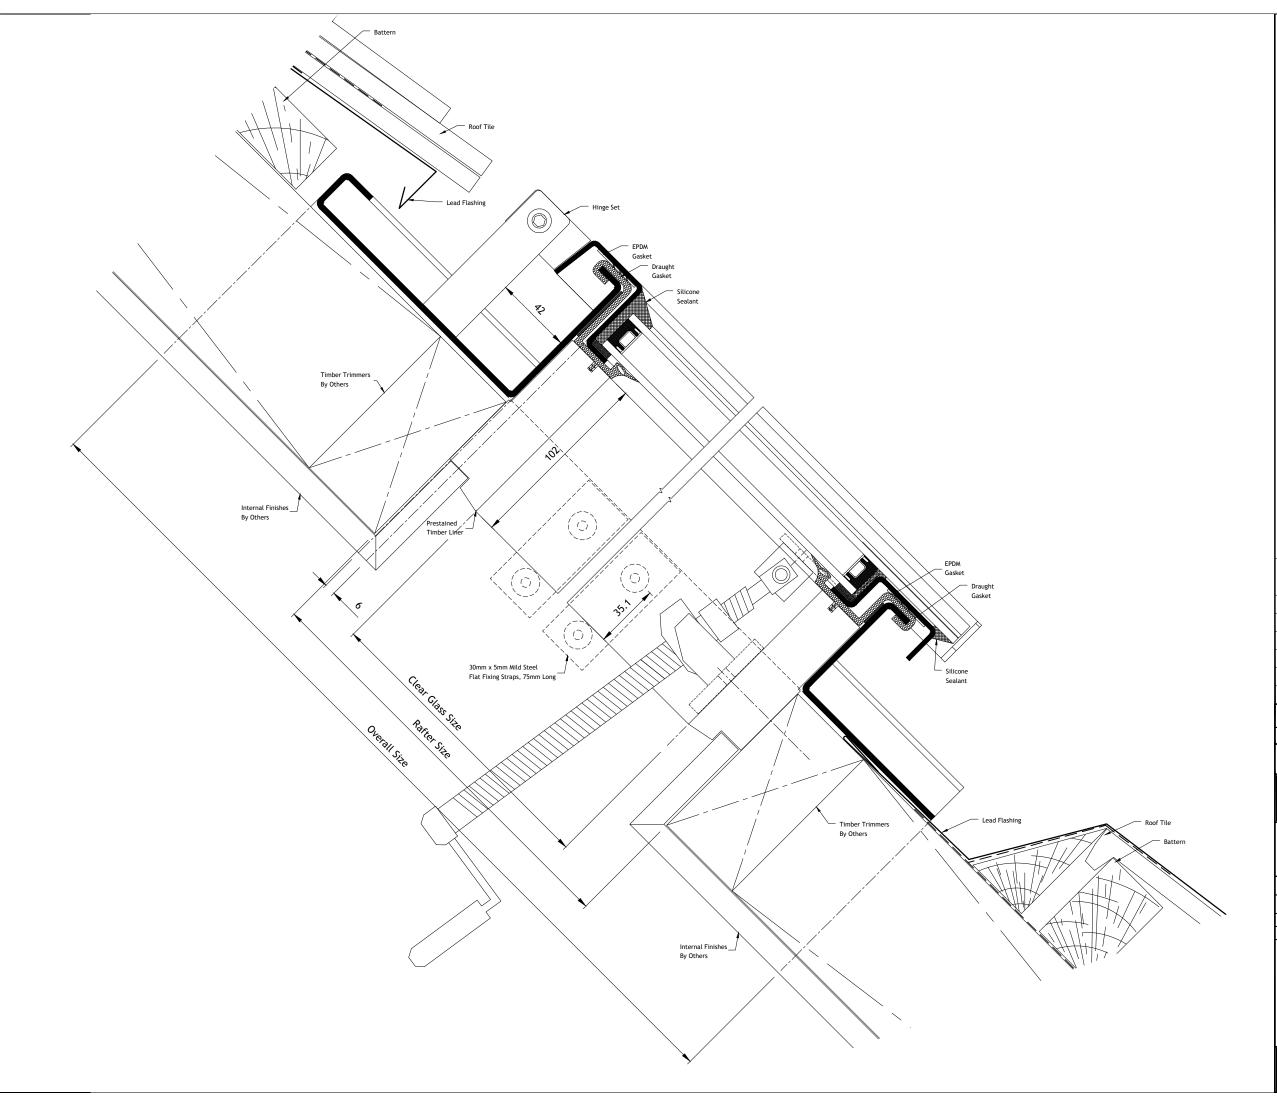

## For Information

Drawing Title
CLEMENT CONSERVATION ROOFLIGHT
TILE APPLICATION
HORIZONTAL SECTION
SHEET 1 OF 2

08/09/14 G KR General Update

Project/Site

Contractor/Client ROOFLIGHT DEPARTMENT

Scale @ A1: 1:1 & 1:10 Date: 04/06

Drawn By:

Haslemere
Surrey, GU27 1HR
Tel: 01428 643393
Fax: 01428 644436
E-mail: info@clementwg.co.uk

D-CRPM-03

G

Copyright Reserved 20

product is protected by the provisions of the Copyright, Design & Patents Act 1988
This drawing is the property of Clement Windows Ltd.
Lis forbidden to copy, re-produce or use these details in any way (including
unsfer to another party) without the express authority/permission of Clement