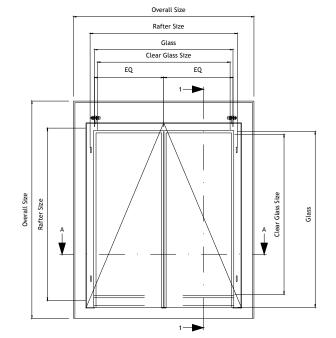

x 870                | 410 x 562                 | 488 x 622                              |  |
| Clement<br>2  | 668 x 1021               | 410 x 713                 | 488 x 773                              |  |
| Clement<br>3  | 818 x 1169               | 560 x 861                 | 638 x 921                              |  |
| Clement<br>4  | 972 x 1169               | 714 x 861                 | 792 x 921                              |  |
| Clement<br>5  | 1124 x 1501              | 866 x 1193                | 944 x 1253                             |  |
| Clement<br>6  | 818 x 1804               | 560 x 1496                | 638 x 1556                             |  |
| Clement<br>SH | 960 x 1270               | 652 x 962                 | 730 x 1022                             |  |





Copyright Reserved 2013
CLEMENT WINDOWS LTD
This product is protected by the provisions of the Copyright, Design & Patents Act
This drawing is the property of Clement Windows Ltd.
It is forbidden to copy, re-produce or use these details in any way (including transfer to another party) without the express authority/permission of Clement
Windows Ltd in writing.

1. DO NOT SCALE

2. PLEASE NOTE THAT ALL PRODUCT ARE SUBJECT TO MANUFACTURING TOLERENCE OF +0mm / -2mm

| REVISIONS |     |     |                                                         |
|-----------|-----|-----|---------------------------------------------------------|
| DATE      | REV | INT | COMMENTS                                                |
| 25/04/06  | Α   | -   | General Revisions To Details