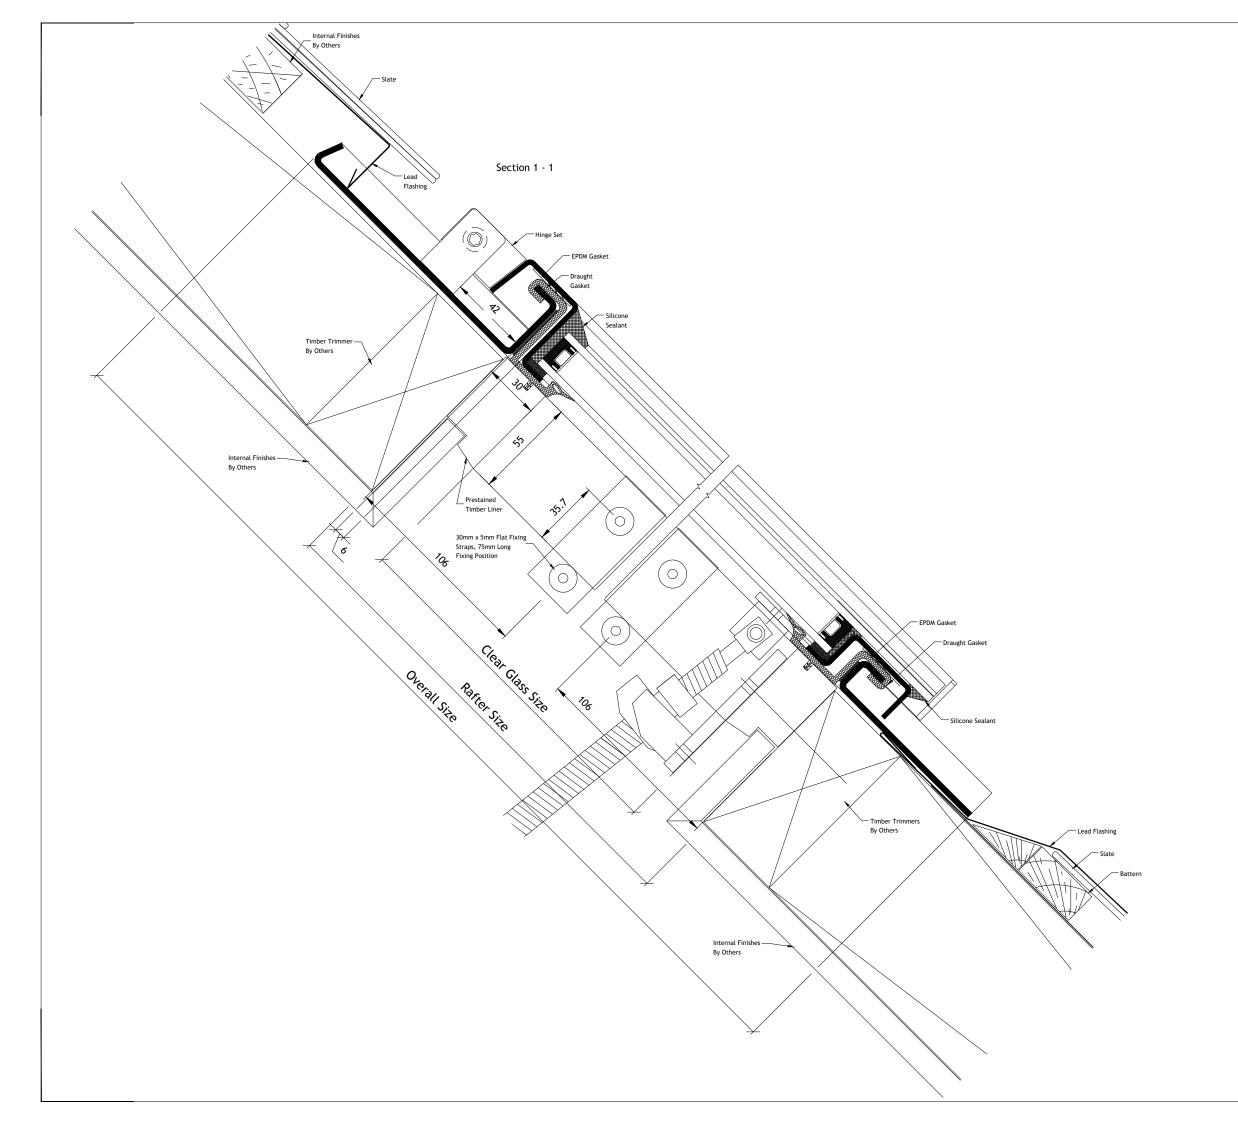

## SYSTEM

ROOFLIGHT MANUFACTURED FROM 3.5mm THICK MILD STEEL SHEET CURB PRESSINGS AND 3mm THICK MILD STEEL SHEET VENT PRESSINGS

CORNERS MITRED AND FULLY WELDED

#### GLAZING

PREPARED FOR & SUPPLIED WITH CLEMENT 24mm SEALED UNITS, WITH STEPPED BOTTOM EDGE; WITH SILICONE SEALANT

SPACER BAR - SILVER SILICONE CAPPING - BLACK. PERIMETER POINTING - BLACK.

#### GLASS SPECIFICATION:-

OUTER - 4mm TOUGHENED BIOCLEAN II (SELF CLEANING GLASS)

CAVITY - 16mm ARGON
INNER - 4mm TOUGHENED THERMOFLOAT (STEPPED BACK AT BOTTOM BY 55mm)

| DIM<br>CHART  | Overall<br>Size<br>W x H | Aperture<br>Size<br>W x H | Between<br>Timber<br>Trimmers<br>W x H |  |
|---------------|--------------------------|---------------------------|----------------------------------------|--|
| Clement<br>0  | 590 x 752                | 332 x 444                 | 410 x 504                              |  |
| Clement<br>1  | 668 x 870                | 410 x 562                 | 488 x 622                              |  |
| Clement<br>2  | 668 x 1021               | 410 x 713                 | 488 x 773                              |  |
| Clement<br>3  | 818 x 1169               | 560 x 861                 | 638 x 921                              |  |
| Clement<br>4  | 972 x 1169               | 714 x 861                 | 792 x 921                              |  |
| Clement<br>5  | 1124 x 1501              | 866 x 1193                | 944 x 1253                             |  |
| Clement<br>6  | 818 x 1804               | 560 x 1496                | 638 x 1556                             |  |
| Clement<br>SH | 960 x 1270               | 652 x 962                 | 730 x 1022                             |  |

# For Information

Drawing Title
CLEMENT CONSERVATION ROOFLIGHT
SLATE APPLICATION
VERTICAL SECTION
SHEET 2 OF 2

Project/Site

Contractor/Client
ROOFLIGHT DEPARTMENT
Architect

Scale @ A1: 1:1 & 1:10

Date: 04/06