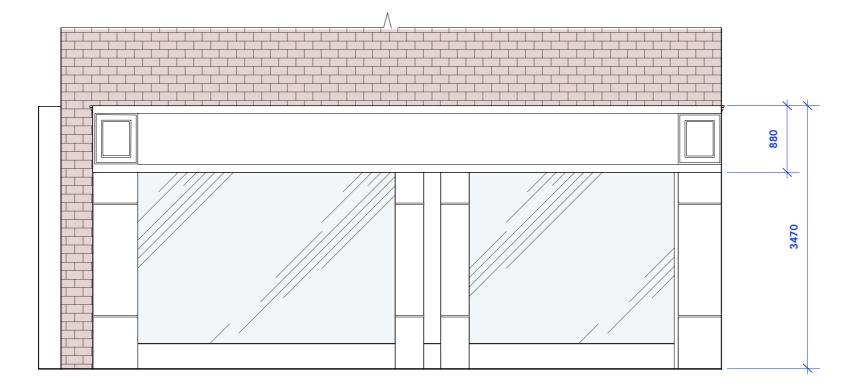

\*NOTE \*NOTE: ALL DIMENSIONS TO BE VERIFIED ON SITE BY MC. ANY DISCREPANCIES TO BE REPORTED TO DESIGNER.

## SIDE ELEVATION B-B

\*NOTE: ALL DIMENSIONS TO BE VERIFIED ON SITE BY MC. ANY DISCREPANCIES TO BE REPORTED TO DESIGNER.

BD H

SCALE:

0 1:25@A1 / 1:50@A3 2m

| DRA | AWN BY: | CHECKED BY: | DRAWN DATE: | REVISION DATE: | DRAWING TITLE:                    | DRAWING NO:  |
|-----|---------|-------------|-------------|----------------|-----------------------------------|--------------|
| L   | MH      | LA          | 05.04.2023  |                | EXISTING EXTERNAL FRONT ELEVATION | 23.0157.E1-2 |