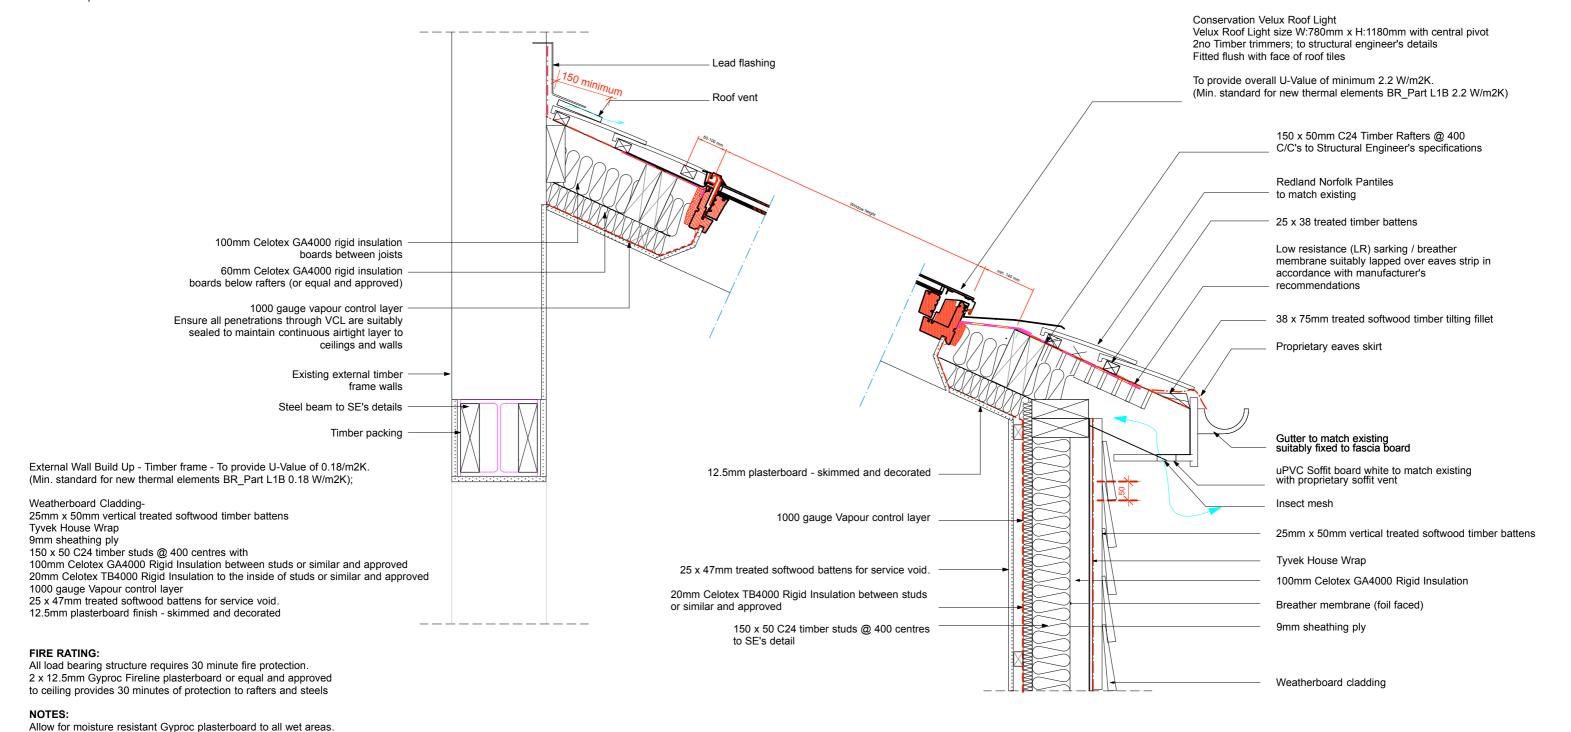

Pitched Roof Build Up - Insulation at Rafter Lever - To provide U-Value of 0.15 W/m2K.
(Min. standard for new thermal elements BR\_Part L1B 0.15 W/m2K)
Redland Norfolk Pantiles - to match existing
25 x 38 mm treated softwood battens
Breather membrane

Rafters: 150 x 50 C24 @ 400mm C/C'S to SE's specification - with 100mm Celotex GA4000 rigid insulation boards between rafters

(or equal and approved)

60mm Celotex GA4000 rigid insulation boards below rafters (or equal and approved)

1000 gauge vapour control layer

2 x 12.5mm plasterboard - skimmed and decorated

where 2 layers of plasterboard are used.

Ensure plasterboard joints are staggered by at least 600mm

3 Church Walk Sawbridgeworth Herts CM21 9BJ Revisions